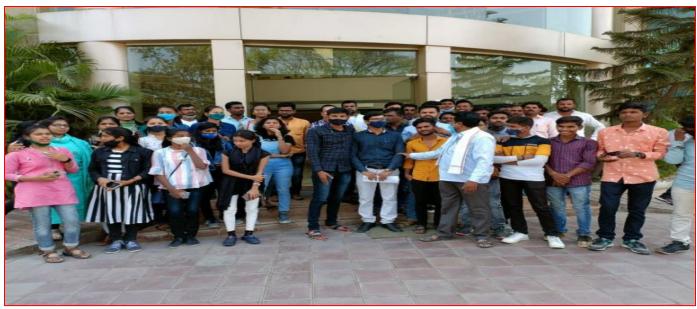

### **Industrial Tour**

Place- Perfect Electronics , Wai , Satara Date:- 30 March 2022

Department of Physics sanctioned MOUs with Perfect Electronics , Wai , Satara , so as per Activity Department of Physics arrange Industrial Tour to Perfect Electronics on 30 March 2022 .

Dr. R.V. Dhekale , (CEO) , MIDC , Wai shares the complete information about electronics components , PCB and their working, he also circulate information about circuit designing software and its uses for designing various circuits , he shown us various electronics devices which is manufacture by perfect electronics such as Auto lecture Bell system , Automatic National Anthem player , IoT based camera to see view by the smart phone , Automatic On and Off controller for single phase electric motor , Biometric Attendance machine , Shop Shutter security system etc.

### Some moments of Industrial

Amrut Sevabhavi Sanstha, Parbhani's