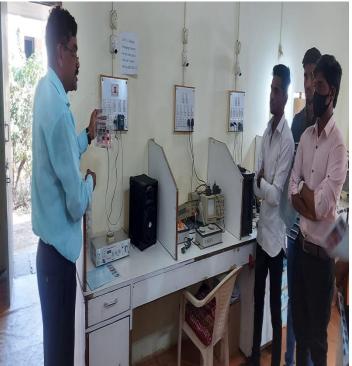

Dr. R.V. Dhekale , (CEO) , MIDC , Wai shares the complete information about electronics components , PCB and their working, he also circulate information about circuit designing software and its uses for designing various circuits , he shown us various electronics devices which is manufacture by perfect electronics such as Auto lecture Bell system , Automatic National Anthem player , IoT based camera to see view by the smart phone , Automatic On and Off controller for single phase electric motor , Biometric Attendance machine , Shop Shutter security system etc.