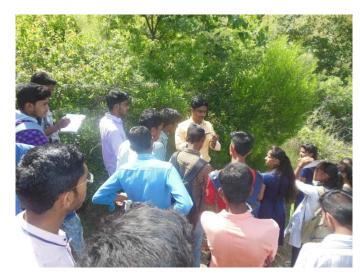

During the visit, the Tour Incharge Dr. Mahendra R. Bhise (HEAD & Assit. Professor, Dept. of Botany) firstly introduce about the history of Lonar crater, formation, different habitats, forest type, Archeological importance etc to the students gathered at 'Dhar mandir'. Then also introduce about each important plants belonging to algae, bryophytes, Pteridophytes, Angiosperms, Medicinal Plants & other economically important plants. Students have closely observed each and every different plant from various groups. In this the Unique algae found in saline water i.e. Spirullina; Pteridophytic plant Actinopsteris sp.; Bryopytic plants Riccia, Plagiochasma, Funaria and medicinal plants, Writia tinctoria, Abrus precatorius, Adhathoda vasica, Caesalpinia sp. etc are introduced along with its uses to students by tour incharge. He has also introduced the plant families & how to identify the plant by floral characters. The students of B. Sc. II had collect some specimens for preparing Herbarium as it is the part of their projects. Students have prepared the Tour Report of Short Tour and submit at the time of Practical Exam.

Tour incharge introducing the available habitats to students

Tour incharge introducing the plant to students