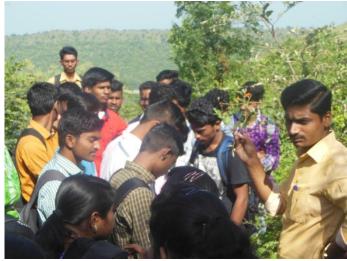

During the visit, the Tour Incharge Dr. Mahendra R. Bhise (HEAD & Assit. Professor, Dept. of Botany) firstly introduce about the history of Lonar crater, formation, different habitats, forest type, Archeological importance etc to the students gathered at 'Dhar mandir'. Then also introduce about each important plants belonging to algae, bryophytes, Pteridophytes, Angiosperms, Medicinal Plants & other economically important plants. Students have closely observed each and every different plant from various groups. In this the Unique algae found in saline water i.e. Spirullina; Pteridophytic plant Actinopsteris sp.; Bryopytic plants Riccia, Plagiochasma, Funaria and medicinal plants, Writia tinctoria, Abrus precatorius, Adhathoda vasica, Caesalpinia sp. etc are introduced along with its uses to students by tour incharge. He has also introduced the plant families & how to identify the plant by floral characters. The students of B. Sc. II had collect some specimens for preparing Herbarium as it is the part of their projects. Students have prepared the Tour Report of Short Tour and submit at the time of Practical Exam.

Tour incharge introducing the plant to students