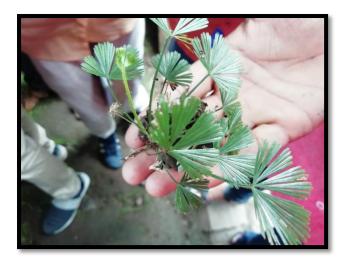

During the visit, the Tour Incharge Dr. Mahendra R. Bhise (HEAD & Assit. Professor, Dept. of Botany) firstly introduce about the history of Lonar crater, formation, different habitats, forest type, Archeological importance etc to the students gathered at 'Dhar mandir'. Then also introduce about each important plants belonging to algae, bryophytes, Pteridophytes, Angiosperms, Medicinal Plants & other economically important plants. Students have closely observed each and every different plant from various groups. In this the Unique algae found in saline water i.e. Spirullina; Pteridophytic plant Actinopsteris sp.; Bryopytic plants Riccia, Plagiochasma, Funaria and medicinal plants, Writia tinctoria, Abrus precatorius, Adhathoda vasica, Caesalpinia sp. etc are introduced along with its uses to students by tour incharge. He has also introduced the plant families & how to identify the plant by floral characters. The students of B. Sc. II had collect some specimens for preparing Herbarium as it is the part of their projects. Students have prepared the Tour Report of Short Tour and submit at the time of Practical Exam.

# Late Ku. Durga K. Banmeru Science College, Lonar. Dist. Buldana. 443302. <u>Department of Botany</u>

2019-20

Actinopteris sp. (Pteridopyte)

Riccia sp. (Bryophytes)

**Bryophytes** 

**B.Sc. II students** 

B.Sc. I yr students