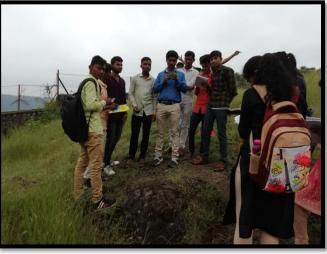

ccia, Plagiochasma, Funaria and medicinal plants, Writia tinctoria, Abrus precatorius, Adhathoda vasica, Caesalpinia sp. etc are introduced along with its uses to students by tour incharge. He has also introduced the plant families & how to identify the plant by floral characters. The students of B. Sc. II had collect some specimens for preparing Herbarium as it is the part of their projects. Students have prepared the Tour Report of Short Tour and submit at the time of Practical Exam.





Tour incharge introducing the available habitats to students

# Late Ku. Durga K. Banmeru Science College, Lonar. Dist. Buldana. 443302. <u>Department of Botany</u>

2019-20



Actinopteris sp. (Pteridopyte)



Riccia sp. (Bryophytes)



**Bryophytes** 



**B.Sc. II students** 



B.Sc. I yr students



Tour incharge introducing the plant to students

### Amrut Sevabhavi Sanstha, Parbhani

### Late Ku. Durga K. Banmeru Science College, Lonar Dist. Buldana Department of Physics

### **Industrial Tour**

Place- Perfect Electronics , Wai , Satara Date:- 30 March 2022

Department of Physics sanctioned MOUs with Perfect Electronics , Wai , Satara , so as per Activity Department of Physics arrange Industrial Tour to Perfect Electronics on 30 March 2022 .

Dr. R.V. Dhekale , (CEO) , MIDC , Wai shares the complete information about electronics components , PCB and their working, he also circulate information about circuit designing software and its uses for designing various circuits , he shown us various electronics devices which is manufacture by perfect electronics such as Auto lecture Bell