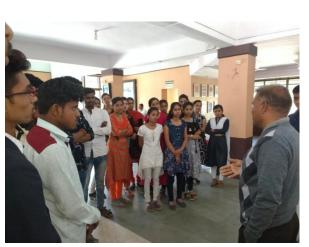

Late Ku. Durga K. Banmeru Science College,

Lonar, Dist. Buldana. 443302.

Participated Students: 21 students of B. Sc. Ist Sem-I & 15 students of B. Sc. IInd Sem-III

Lonar Crater is develop by large meteoritic impact & government declared as a small wild life sanctuary. The area of crater is cradle for huge Biodiversity. The saline water of Lake has unique characteristic, having alkaline pH (more than 10.5). The different habitats present at lake, which support various life forms including plants, animal, insects, fungi, microbes & aquatic flora. Therefore, the short tour was organized on 22 Sept, 2019 to visit Lonar Crater & its surrounding.

During the visit, the Tour Incharge Dr. Mahendra R. Bhise (HEAD & Assit. Professor, Dept. of Botany) firstly introduce about the history of Lonar crater, formation, different habitats, forest type, Archeological importance etc to the students gathered at 'Dhar mandir'. Then also introduce about each important plants belonging to algae, bryophytes, Pteridophytes, Angiosperms, Medicinal Plants & other economically important plants. Students have closely observed each and every different plant from various groups. In this the Unique algae found in saline water i.e. Spirullina; Pteridophytic plant Actinopsteris sp.; Bryopytic plants Riccia, Plagiochasma, Funaria and medicinal plants, Writia tinctoria, Abrus precatorius, Adhathoda vasica, Caesalpinia sp. etc are introduced along with its uses to students by tour incharge. He has also introduced the plant families & how to identify the plant by floral characters. The students of B. Sc. II had collect some specimens for preparing Herbarium as it is the part of their projects. Students have prepared the Tour Report of Short Tour and submit at the time of Practical Exam.

Tour incharge introducing the available habitats to students