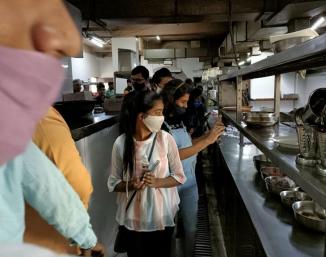

### Participated Students: B.Sc. I sem II: 19 B.Sc. III sem VI: 18

During the visit, students have closely observed the Department of Botany, Research Laboratory of Plant Tissue Culture, Herbarium preparation & Peservation, Mushroom Cultivation Technology, Molecular Biology, Plant Taxonomy laboratory. Students also observe the Medicinal Plants & Avenue Plants, Gymnospermic Plants & Botanical Garden. Students also learn about the details of the Equipments & their working; PCR, Gel Electrophoresis, Cold Centrifuge, Laminar Air Flow Chamber, Fluorescence Microscope, Gel Documentation, Culture media preparation, Plant Tissue Culture & technique, Mushroom Cultivation technique, Herbarium Preparation technique & applications. Students also visited to Angiosperm taxonomy laboratory, Medicinal Plant Garden where they closely observe the potential Medicinal Plants, aromatic plants, avenue trees, Gymnosperm plants (Cycas sp. Zamia sp., Pinus sp.) & other economically important plants. Dr. Dhabe (HOD), Dr. Mane & Dr. Pandhure (Faculty), Dr. Uchitkar (Herbarium Curator), Dr. Laxman Shimple (Lecturer) guide to the students & give the detail introduction about respective field of Botanical Science. Apart from this students also visited to world famous Historical Places like "BIBI KA MAKBARA" & "HISTORICAL MUSEUM, AURANGABAD". Students have prepared the Tour Report of Long Tour and submit at the time of Practical Exam.

Study tour visit to Dept. of Botany