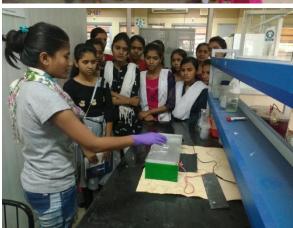

### Participated Students: B.Sc. I sem II: 19 B.Sc. III sem VI: 18

During the visit, students have closely observed the Department of Botany, Research Laboratory of Plant Tissue Culture, Herbarium preparation & Peservation, Mushroom Cultivation Technology, Molecular Biology, Plant Taxonomy laboratory. Students also observe the Medicinal Plants & Avenue Plants, Gymnospermic Plants & Botanical Garden. Students also learn about the details of the Equipments & their working; PCR, Gel Electrophoresis, Cold Centrifuge, Laminar Air Flow Chamber, Fluorescence Microscope, Gel Documentation, Culture media preparation, Plant Tissue Culture & technique, Mushroom Cultivation technique, Herbarium Preparation technique & applications. Students also visited to Angiosperm taxonomy laboratory, Medicinal Plant Garden where they closely observe the potential Medicinal Plants, aromatic plants, avenue trees, Gymnosperm plants (Cycas sp. Zamia sp., Pinus sp.) & other economically important plants. Dr. Dhabe (HOD), Dr. Mane & Dr. Pandhure (Faculty), Dr. Uchitkar (Herbarium Curator), Dr. Laxman Shimple (Lecturer) guide to the students & give the detail introduction about respective field of Botanical Science. Apart from this students also visited to world famous Historical Places like "BIBI KA MAKBARA" & "HISTORICAL MUSEUM, AURANGABAD". Students have prepared the Tour Report of Long Tour and submit at the time of Practical Exam.

# Late Ku. Durga K. Banmeru Science College, Lonar. Dist. Buldana. 443302. <u>Department of Botany</u> 2019-20

<u>Visit to Herbarium Preparation Unit & Applications</u>

<u>Visit to Plant Tissue Culture Lab</u>