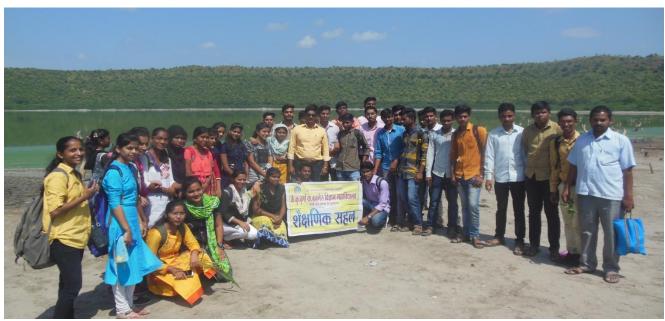

# Late Ku. Durga K. Banmeru Science College, Lonar. Dist. Buldana. 443302. Department of Botany 2019-20 SHORT STUDY TOUR REPORT

Date & Time: 22/09/2019 at 9.00 am

Place of Tour: Lonar Crater, Lonar

Organized by: Department of Botany

Late Ku. Durga K. Banmeru Science College,

Lonar, Dist. Buldana. 443302.

Participated Students: 21 students of B. Sc. Ist Sem-I & 15 students of B. Sc. IInd Sem-III

Lonar Crater is develop by large meteoritic impact & government declared as a small wild life sanctuary. The area of crater is cradle for huge Biodiversity. The saline water of Lake has unique characteristic, having alkaline pH (more than 10.5). The different habitats present at lake, which support various life forms including plants, animal, insects, fungi, microbes & aquatic flora. Therefore, the short tour was organized on 22 Sept, 2019 to visit Lonar Crater & its surrounding.