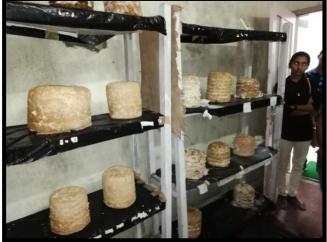

trees, Gymnosperm plants (Cycas sp. Zamia sp., Pinus sp.) & other economically important plants. Dr. Dhabe (HOD), Dr. Mane & Dr. Pandhure (Faculty), Dr. Uchitkar (Herbarium Curator), Dr. Laxman Shimple (Lecturer) guide to the students & give the detail introduction about respective field of Botanical Science. Apart from this students also visited to world famous Historical Places like "BIBI KA MAKBARA" & "HISTORICAL MUSEUM, AURANGABAD". Students have prepared the Tour Report of Long Tour and submit at the time of Practical Exam.





Study tour visit to Dept. of Botany

# Late Ku. Durga K. Banmeru Science College, Lonar. Dist. Buldana. 443302. <u>Department of Botany</u> 2019-20





<u>Visit to Herbarium Preparation Unit & Applications</u>





<u>Visit to Plant Tissue Culture Lab</u>





Visit to Mushroom Cultivation Laboratory

# Late Ku. Durga K. Banmeru Science College, Lonar. Dist. Buldana. 443302. Department of Botany 2019-20 SHORT STUDY TOUR REPORT

Date & Time: 22/09/2019 at 9.00 am

Place of Tour: Lonar Crater, Lonar

Organized by: Department of Botany

Late Ku. Durga K. Banmeru Science College,

Lonar, Dist. Buldana. 443302.

Participated Students: 21 students of B. Sc. Ist Sem-I & 15 students of B. Sc. IInd Sem-III

Lonar Crater is develop by large meteoritic impact & government declared as a small wild life sanctuary. The area of crater is cradle for huge Biodiversity. The saline water of Lake has unique characteristic, having alkaline pH (more than 10.5). The different habitats present at lake, which support various life forms including plants, animal, insect