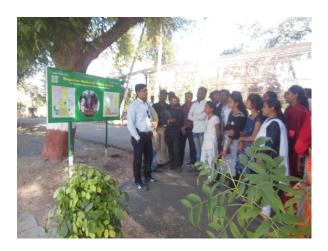

During the visit, the Tour Incharge Dr. Mahendra R. Bhise (HEAD & Assit. Professor, Dept. of Botany) firstly introduce about the history of Lonar crater, formation, different habitats, forest type, Archeological importance etc to the students gathered at 'Dhar mandir'. Then also introduce about each important plants belonging to algae, bryophytes, Pteridophytes, Angiosperms, Medicinal Plants & other economically important plants. Students have closely observed each and every different plant from various groups. In this the Unique algae found in saline water i.e. Spirullina; Pteridophytic plant Actinopsteris sp.; Bryopytic plants Riccia, Plagiochasma, Funaria and medicinal plants, Writia tinctoria, Abrus precatorius, Adhathoda vasica, Caesalpinia sp. etc are introduced along with its uses to students by tour incharge. He has also introduced the plant families & how to identify the plant by floral characters. The students of B. Sc. II had collect some specimens for preparing Herbarium as it is the part of their projects. Students have prepared the Tour Report of Short Tour and submit at the time of Practical Exam.

Tour incharge introducing the available habitats to students