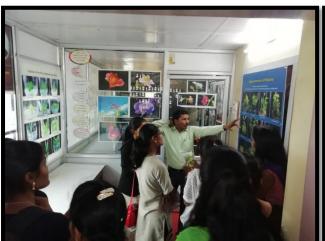

ntial Medicinal Plants, aromatic plants, avenue trees, Gymnosperm plants (Cycas sp. Zamia sp., Pinus sp.) & other economically important plants. Dr. Dhabe (HOD), Dr. Mane & Dr. Pandhure (Faculty), Dr. Uchitkar (Herbarium Curator), Dr. Laxman Shimple (Lecturer) guide to the students & give the detail introduction about respective field of Botanical Science. Apart from this students also visited to world famous Historical Places like "BIBI KA MAKBARA" & "HISTORICAL MUSEUM, AURANGABAD". Students have prepared the Tour Report of Long Tour and submit at the time of Practical Exam.





Study tour visit to Dept. of Botany

# Late Ku. Durga K. Banmeru Science College, Lonar. Dist. Buldana. 443302. <u>Department of Botany</u> 2019-20





<u>Visit to Herbarium Preparation Unit & Applications</u>





<u>Visit to Plant Tissue Culture Lab</u>





Visit to Mushroom Cultivation Laboratory

# Late Ku. Durga K. Banmeru Science College, Lonar. Dist. Buldana. 443302. Department of Botany 2019-20 SHORT STUDY TOUR REPORT

Date & Time: 22/09/2019 at 9.00 am

Place of Tour: Lonar Crater, Lonar

Organized by: Department of Botany

Late Ku. Durga K. Banmeru Science College,

Lonar, Dist. Buldana. 443302.

Participated Students: 21 students of B. Sc. Ist Sem-I & 15 students of B. Sc. IInd Sem-III

Lonar Crater is develop by large meteoritic impact & government declared as a small wild life sanctuary. The area of crater is cradle for huge Biodiversity. The saline water of Lake has unique characteristic, having alkaline pH (more than 10.5). The different habitats present at lake, which support var