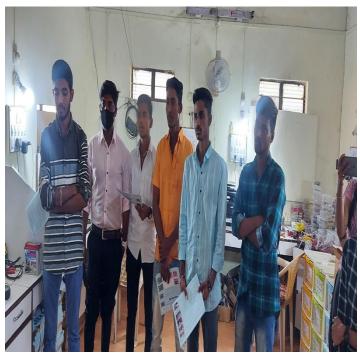

### **Industrial Tour**

Place- Perfect Electronics , Wai , Satara Date:- 30 March 2022

Department of Physics sanctioned MOUs with Perfect Electronics , Wai , Satara , so as per Activity Department of Physics arrange Industrial Tour to Perfect Electronics on 30 March 2022 .

Dr. R.V. Dhekale , (CEO) , MIDC , Wai shares the complete information about electronics components , PCB and their working, he also circulate information about circuit designing software and its uses for designing various circuits , he shown us various electronics devices which is manufacture by perfect electronics such as Auto lecture Bell system , Automatic National Anthem player , IoT based camera to see view by the smart phone , Automatic On and Off controller for single phase electric motor , Biometric Attendance machine , Shop Shutter security system etc.