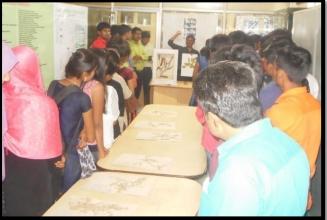

y, Medicinal Plant Garden where they closely observe the potential Medicinal Plants, aromatic plants, avenue trees, Gymnosperm plants (Cycas sp. Zamia sp., Pinus sp.) & other economically important plants. Dr. Dhabe (HOD), Dr. Mane & Dr. Pandhure (Faculty), Dr. Uchitkar (Herbarium Curator), Dr. Laxman Shimple (Lecturer) guide to the students & give the detail introduction about respective field of Botanical Science. Apart from this students also visited to world famous Historical Places like "BIBI KA MAKBARA" & "HISTORICAL MUSEUM, AURANGABAD". Students have prepared the Tour Report of Long Tour and submit at the time of Practical Exam.





Study tour visit to Dept. of Botany

# Late Ku. Durga K. Banmeru Science College, Lonar. Dist. Buldana. 443302. <u>Department of Botany</u> 2019-20





<u>Visit to Herbarium Preparation Unit & Applications</u>





<u>Visit to Plant Tissue Culture Lab</u>





Visit to Mushroom Cultivation Laboratory

# Late Ku. Durga K. Banmeru Science College, Lonar. Dist. Buldana. 443302. Department of Botany 2019-20 SHORT STUDY TOUR REPORT

Date & Time: 22/09/2019 at 9.00 am

Place of Tour: Lonar Crater, Lonar

Organized by: Department of Botany

Late Ku. Durga K. Banmeru Science College,

Lonar, Dist. Buldana. 443302.

Participated Students: 21 students of B. Sc. Ist Sem-I & 15 students of B. Sc. IInd Sem-III

Lonar Crater is develop by large meteoritic impact & government declared as a small wild life sanctuary. The area of crater is cradle for huge Biodiversity. The saline water of Lake has unique characteristic, having alkaline pH (more than 10.