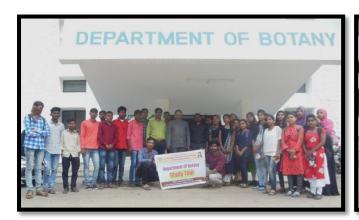

### **Report for Study Tour**

Long Study Tour organized to visit Department of Botany (include Plant Tissue Culture Laboratory, Mushroom Cultivation Laboratory, Herbarium, Medicinal Plant Garden & Historical Museum at Dr. Babasaheb Ambedkar Marathwada University, Aurangabad.

Study tour visit to Dept. of Botany