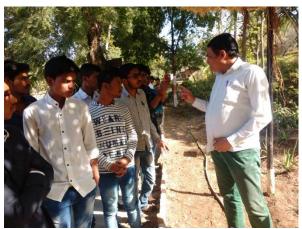

Late Ku. Durga K. Banmeru Science College,

Lonar, Dist. Buldana. 443302.

Participated Students: 21 students of B. Sc. Ist Sem-I & 15 students of B. Sc. IInd Sem-III

Lonar Crater is develop by large meteoritic impact & government declared as a small wild life sanctuary. The area of crater is cradle for huge Biodiversity. The saline water of Lake has unique characteristic, having alkaline pH (more than 10.5). The different habitats present at lake, which support various life forms including plants, animal, insects, fungi, microbes & aquatic flora. Therefore, the short tour was organized on 22 Sept, 2019 to visit Lonar Crater & its surrounding.

During the visit, the Tour Incharge Dr. Mahendra R. Bhise (HEAD & Assit. Professor, Dept. of Botany) firstly introduce about the history of Lonar crater, formation, different habitats, forest type, Archeological importance etc to the students gathered at 'Dhar mandir'. Then also introduce about each important plants belonging to algae, bryophytes, Pteridophytes, Angiosperms, Medicinal Plants & other economically important plants. Students have closely observed each and every different plant from various groups. In this the Unique algae found in saline water i.e. Spirullina; Pteridophytic plant Actinopsteris sp.; Bryopytic plants Riccia, Plagiochasma, Funaria and medicinal plants, Writia tinctoria, Abrus precatorius, Adhathoda vasica, Caesalpinia sp. etc are introduced along with its uses to students by tour incharge. He has also introduced the plant families & how to identify the plant by floral characters. The students of B. Sc. II had collect some specimens for preparing Herbarium as it is the part of their projects. Students have prepared the Tour Report of Short Tour and submit at the time of Practical Exam.