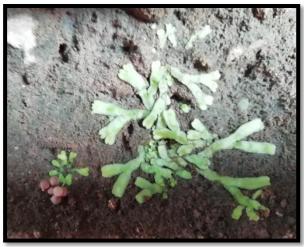

During the visit, the Tour Incharge Dr. Mahendra R. Bhise (HEAD & Assit. Professor, Dept. of Botany) firstly introduce about the history of Lonar crater, formation, different habitats, forest type, Archeological importance etc to the students gathered at 'Dhar mandir'. Then also introduce about each important plants belonging to algae, bryophytes, Pteridophytes, Angiosperms, Medicinal Plants & other economically important plants. Students have closely observed each and every different plant from various groups. In this the Unique algae found in saline water i.e. Spirullina; Pteridophytic plant Actinopsteris sp.; Bryopytic plants Riccia, Plagiochasma, Funaria and medicinal plants, Writia tinctoria, Abrus precatorius, Adhathoda vasica, Caesalpinia sp. etc are introduced along with its uses to students by tour incharge. He has also introduced the plant families & how to identify the plant by floral characters. The students of B. Sc. II had collect some specimens for preparing Herbarium as it is the part of their projects. Students have prepared the Tour Report of Short Tour and submit at the time of Practical Exam.

# Late Ku. Durga K. Banmeru Science College, Lonar. Dist. Buldana. 443302. <u>Department of Botany</u>

2019-20

Actinopteris sp. (Pteridopyte)

Riccia sp. (Bryophytes)

**Bryophytes** 

**B.Sc. II students** 

B.Sc. I yr students