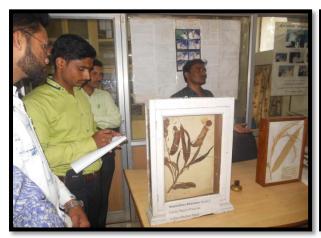

# Late Ku. Durga K. Banmeru Science College, Lonar. Dist. Buldana. 443302. <u>Department of Botany</u> 2019-20

<u>Visit to Herbarium Preparation Unit & Applications</u>

<u>Visit to Plant Tissue Culture Lab</u>