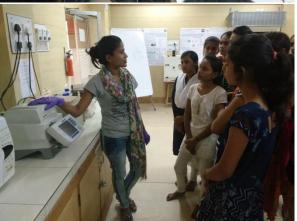

### Participated Students: B.Sc. I sem II: 19 B.Sc. III sem VI: 18

During the visit, students have closely observed the Department of Botany, Research Laboratory of Plant Tissue Culture, Herbarium preparation & Peservation, Mushroom Cultivation Technology, Molecular Biology, Plant Taxonomy laboratory. Students also observe the Medicinal Plants & Avenue Plants, Gymnospermic Plants & Botanical Garden. Students also learn about the details of the Equipments & their working; PCR, Gel Electrophoresis, Cold Centrifuge, Laminar Air Flow Chamber, Fluorescence Microscope, Gel Documentation, Culture media preparation, Plant Tissue Culture & technique, Mushroom Cultivation technique, Herbarium Preparation technique & applications. Students also visited to Angiosperm taxonomy laboratory, Medicinal Plant Garden where they closely observe the potential Medicinal Plants, aromatic plants, avenue trees, Gymnosperm plants (Cycas sp. Zamia sp., Pinus sp.) & other economically important plants. Dr. Dhabe (HOD), Dr. Mane & Dr. Pandhure (Faculty), Dr. Uchitkar (Herbarium Curator), Dr. Laxman Shimple (Lecturer) guide to the students & give the detail introduction about respective field of Botanical Science. Apart from this students also visited to world famous Historical Places like "BIBI KA MAKBARA" & "HISTORICAL MUSEUM, AURANGABAD". Students have prepared the Tour Report of Long Tour and submit at the time of Practical Exam.

Study tour visit to Dept. of Botany