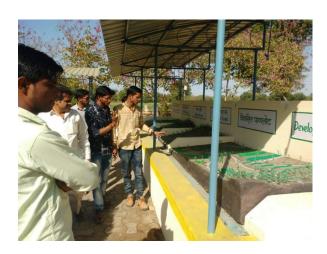

### Participated Students: B.Sc. I sem II: 19 B.Sc. III sem VI: 18

During the visit, students have closely observed the Department of Botany, Research Laboratory of Plant Tissue Culture, Herbarium preparation & Peservation, Mushroom Cultivation Technology, Molecular Biology, Plant Taxonomy laboratory. Students also observe the Medicinal Plants & Avenue Plants, Gymnospermic Plants & Botanical Garden. Students also learn about the details of the Equipments & their working; PCR, Gel Electrophoresis, Cold Centrifuge, Laminar Air Flow Chamber, Fluorescence Microscope, Gel Documentation, Culture media preparation, Plant Tissue Culture & technique, Mushroom Cultivation technique, Herbarium Preparation technique & applications. Students also visited to Angiosperm taxonomy laboratory, Medicinal Plant Garden where they closely observe the potential Medicinal Plants, aromatic plants, avenue trees, Gymnosperm plants (Cycas sp. Zamia sp., Pinus sp.) & other economically important plants. Dr. Dhabe (HOD), Dr. Mane & Dr. Pandhure (Faculty), Dr. Uchitkar (Herbarium Curator), Dr. Laxman Shimple (Lecturer) guide to the students & give the detail introduction about respective field of Botanical Science. Apart from this students also visited to world famous Historical Places like "BIBI KA MAKBARA" & "HISTORICAL MUSEUM, AURANGABAD". Students have prepared the Tour Report of Long Tour and submit at the time of Practical Exam.

Visit to Mushroom Cultivation Laboratory