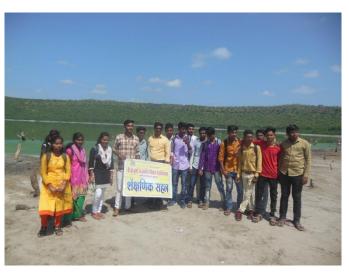

# Late Ku. Durga K. Banmeru Science College, Lonar. Dist. Buldana. 443302. Department of Botany 2019-20 SHORT STUDY TOUR REPORT

Date & Time: 22/09/2019 at 9.00 am

Place of Tour: Lonar Crater, Lonar

Organized by: Department of Botany

Late Ku. Durga K. Banmeru Science College,

Lonar, Dist. Buldana. 443302.

Participated Students: 21 students of B. Sc. Ist Sem-I & 15 students of B. Sc. IInd Sem-III

Lonar Crater is develop by large meteoritic impact & government declared as a small wild life sanctuary. The area of crater is cradle for huge Biodiversity. The saline water of Lake has unique characteristic, having alkaline pH (more than 10.5). The different habitats present at lake, which support various life forms including plants, animal, insects, fungi, microbes & aquatic flora. Therefore, the short tour was organized on 22 Sept, 2019 to visit Lonar Crater & its surrounding.