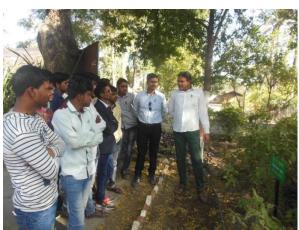

During the visit, the Tour Incharge Dr. Mahendra R. Bhise (HEAD & Assit. Professor, Dept. of Botany) firstly introduce about the history of Lonar crater, formation, different habitats, forest type, Archeological importance etc to the students gathered at 'Dhar mandir'. Then also introduce about each important plants belonging to algae, bryophytes, Pteridophytes, Angiosperms, Medicinal Plants & other economically important plants. Students have closely observed each and every different plant from various groups. In this the Unique algae found in saline water i.e. Spirullina; Pteridophytic plant Actinopsteris sp.; Bryopytic plants Riccia, Plagiochasma, Funaria and medicinal plants, Writia tinctoria, Abrus precatorius, Adhathoda vasica, Caesalpinia sp. etc are introduced along with its uses to students by tour incharge. He has also introduced the plant families & how to identify the plant by floral characters. The students of B. Sc. II had collect some specimens for preparing Herbarium as it is the part of their projects. Students have prepared the Tour Report of Short Tour and submit at the time of Practical Exam.

Tour incharge introducing the plant to students