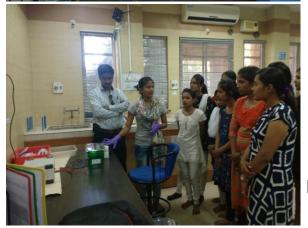

tion Centre & Nagarjun Medicinal Plant Garden at Dr. Panjabrao Deshmukh Krishi Vidyapeeth, Akola.

Date of Visit: 08.02.2019

### Participated Students: B.Sc. I sem II: 16 B.Sc. III sem VI: 26

During the visit, students have closely observed the Research Laboratory of Agriculture Botany, Biotechnology, Plant Breeding, and Genetic Modification. Students also observe detail the Equipments & their working like, PCR, Gel Electrophoresis, Cold Centrifuge, Fluorescence Microscope, Gel Documentation, Culture media preparation, Plant Tissue Culture & technique. Students also visited to Nagarjun Medicinal Plant Garden where they observe Medicinal Plants, aromatic plants & other economically important plants. Students have prepared the Tour Report of Short Tour and submit at the time of













# Late Ku. Durga K. Banmeru Science College, Lonar. Dist. Buldana. 443302. <u>Department of Botany</u>

### Nagarjun Medicinal Plant Garden













Dr. P.D. K. V. Akola Information Centre

# Late Ku. Durga K. Banmeru Science College, Lonar. Dist. Buldana. 443302. <u>Department of Botany</u>

### **SHORT STUDY TOUR REPORT**

Date & Time: 09/09/2018 at 9.00 am

Place of Tour: Lonar Crater, Lonar

Organized by: **Department of Botany** 

Late Ku. Durga K. Banmeru Science College,

Lonar, Dist. Buldana. 443302.

Participated Students: 16 students of B. Sc. Ist Sem-I & 26 students of B. Sc. IInd Sem-III

Lonar Crater is cradle for Biodiversity. Lake water has unique characteristic & has saline water. Also different habitats of lake support various life forms including plants, animal, ins