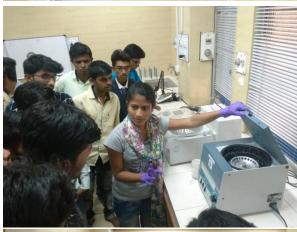

### Participated Students: B.Sc. I sem II: 19 B.Sc. III sem VI: 18

During the visit, students have closely observed the Department of Botany, Research Laboratory of Plant Tissue Culture, Herbarium preparation & Peservation, Mushroom Cultivation Technology, Molecular Biology, Plant Taxonomy laboratory. Students also observe the Medicinal Plants & Avenue Plants, Gymnospermic Plants & Botanical Garden. Students also learn about the details of the Equipments & their working; PCR, Gel Electrophoresis, Cold Centrifuge, Laminar Air Flow Chamber, Fluorescence Microscope, Gel Documentation, Culture media preparation, Plant Tissue Culture & technique, Mushroom Cultivation technique, Herbarium Preparation technique & applications. Students also visited to Angiosperm taxonomy laboratory, Medicinal Plant Garden where they closely observe the potential Medicinal Plants, aromatic plants, avenue trees, Gymnosperm plants (Cycas sp. Zamia sp., Pinus sp.) & other economically important plants. Dr. Dhabe (HOD), Dr. Mane & Dr. Pandhure (Faculty), Dr. Uchitkar (Herbarium Curator), Dr. Laxman Shimple (Lecturer) guide to the students & give the detail introduction about respective field of Botanical Science. Apart from this students also visited to world famous Historical Places like "BIBI KA MAKBARA" & "HISTORICAL MUSEUM, AURANGABAD". Students have prepared the Tour Report of Long Tour and submit at the time of Practical Exam.

# Late Ku. Durga K. Banmeru Science College, Lonar. Dist. Buldana. 443302. <u>Department of Botany</u> 2019-20

<u>Visit to Herbarium Preparation Unit & Applications</u>

<u>Visit to Plant Tissue Culture Lab</u>