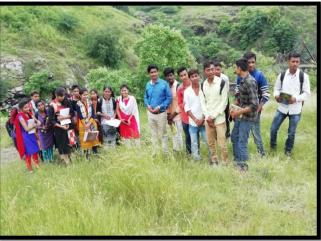

Late Ku. Durga K. Banmeru Science College,

Lonar, Dist. Buldana. 443302.

Participated Students: 21 students of B. Sc. Ist Sem-I & 15 students of B. Sc. IInd Sem-III

Lonar Crater is develop by large meteoritic impact & government declared as a small wild life sanctuary. The area of crater is cradle for huge Biodiversity. The saline water of Lake has unique characteristic, having alkaline pH (more than 10.5). The different habitats present at lake, which support various life forms including plants, animal, insects, fungi, microbes & aquatic flora. Therefore, the short tour was organized on 22 Sept, 2019 to visit Lonar Crater & its surrounding.

During the visit, the Tour Incharge Dr. Mahendra R. Bhise (HEAD & Assit. Professor, Dept. of Botany) firstly introduce about the history of Lonar crater, formation, different habitats, forest type, Archeological importance etc to the students gathered at 'Dhar mandir'. Then also introduce about each important plants belonging to algae, bryophytes, Pteridophytes, Angiosperms, Medicinal Plants & other economically important plants. Students have closely observed each and every different plant from various groups. In this the Unique algae found in saline water i.e. Spirullina; Pteridophytic plant Actinopsteris sp.; Bryopytic plants Riccia, Plagiochasma, Funaria and medicinal plants, Writia tinctoria, Abrus precatorius, Adhathoda vasica, Caesalpinia sp. etc are introduced along with its uses to students by tour incharge. He has also introduced the plant families & how to identify the plant by floral characters. The students of B. Sc. II had collect some specimens for preparing Herbarium as it is the part of their projects. Students have prepared the Tour Report of Short Tour and submit at the time of Practical Exam.

Tour incharge introducing the available habitats to students