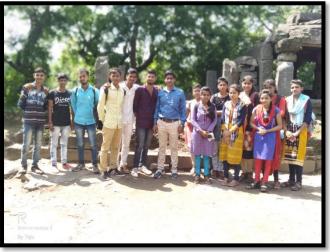

p.; Bryopytic plants Riccia, Plagiochasma, Funaria and medicinal plants, Writia tinctoria, Abrus precatorius, Adhathoda vasica, Caesalpinia sp. etc are introduced along with its uses to students by tour incharge. He has also introduced the plant families & how to identify the plant by floral characters. The students of B. Sc. II had collect some specimens for preparing Herbarium as it is the part of their projects. Students have prepared the Tour Report of Short Tour and submit at the time of Practical Exam.





Tour incharge introducing the available habitats to students

# Late Ku. Durga K. Banmeru Science College, Lonar. Dist. Buldana. 443302. <u>Department of Botany</u>

2019-20



Actinopteris sp. (Pteridopyte)



Riccia sp. (Bryophytes)



**Bryophytes** 



**B.Sc. II students** 



B.Sc. I yr students



Tour incharge introducing the plant to students

### Amrut Sevabhavi Sanstha, Parbhani

### Late Ku. Durga K. Banmeru Science College, Lonar Dist. Buldana Department of Physics

### **Industrial Tour**

Place- Perfect Electronics , Wai , Satara Date:- 30 March 2022

Department of Physics sanctioned MOUs with Perfect Electronics , Wai , Satara , so as per Activity Department of Physics arrange Industrial Tour to Perfect Electronics on 30 March 2022 .

Dr. R.V. Dhekale , (CEO) , MIDC , Wai shares the complete information about electronics components , PCB and their working, he also circulate information about circuit designing software and its uses for designing various circuits , he shown us various electronics devices which is manufacture by perfect electronics suc