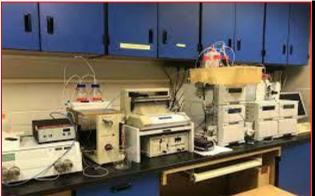

### Participated Students: B.Sc. I sem II: 19 B.Sc. III sem VI: 18

During the visit, students have closely observed the Department of Botany, Research Laboratory of Plant Tissue Culture, Herbarium preparation & Peservation, Mushroom Cultivation Technology, Molecular Biology, Plant Taxonomy laboratory. Students also observe the Medicinal Plants & Avenue Plants, Gymnospermic Plants & Botanical Garden. Students also learn about the details of the Equipments & their working; PCR, Gel Electrophoresis, Cold Centrifuge, Laminar Air Flow Chamber, Fluorescence Microscope, Gel Documentation, Culture media preparation, Plant Tissue Culture & technique, Mushroom Cultivation technique, Herbarium Preparation technique & applications. Students also visited to Angiosperm taxonomy laboratory, Medicinal Plant Garden where they closely observe the potential Medicinal Plants, aromatic plants, avenue trees, Gymnosperm plants (Cycas sp. Zamia sp., Pinus sp.) & other economically important plants. Dr. Dhabe (HOD), Dr. Mane & Dr. Pandhure (Faculty), Dr. Uchitkar (Herbarium Curator), Dr. Laxman Shimple (Lecturer) guide to the students & give the detail introduction about respective field of Botanical Science. Apart from this students also visited to world famous Historical Places like "BIBI KA MAKBARA" & "HISTORICAL MUSEUM, AURANGABAD". Students have prepared the Tour Report of Long Tour and submit at the time of Practical Exam.