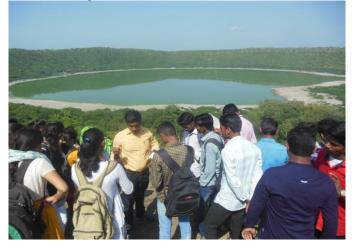

Late Ku. Durga K. Banmeru Science College,

Lonar, Dist. Buldana. 443302.

Participated Students: 21 students of B. Sc. Ist Sem-I & 15 students of B. Sc. IInd Sem-III

Lonar Crater is develop by large meteoritic impact & government declared as a small wild life sanctuary. The area of crater is cradle for huge Biodiversity. The saline water of Lake has unique characteristic, having alkaline pH (more than 10.5). The different habitats present at lake, which support various life forms including plants, animal, insects, fungi, microbes & aquatic flora. Therefore, the short tour was organized on 22 Sept, 2019 to visit Lonar Crater & its surrounding.

Tour incharge introducing the available habitats to students