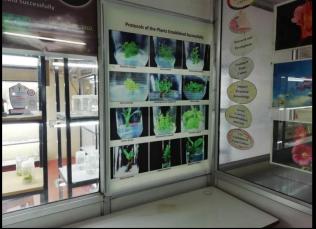

# Late Ku. Durga K. Banmeru Science College, Lonar. Dist. Buldana. 443302. <u>Department of Botany</u> 2019-20

<u>Visit to Herbarium Preparation Unit & Applications</u>

<u>Visit to Plant Tissue Culture Lab</u>