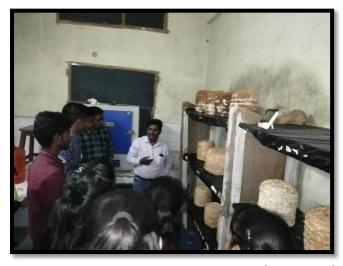

e trees, Gymnosperm plants (Cycas sp. Zamia sp., Pinus sp.) & other economically important plants. Dr. Dhabe (HOD), Dr. Mane & Dr. Pandhure (Faculty), Dr. Uchitkar (Herbarium Curator), Dr. Laxman Shimple (Lecturer) guide to the students & give the detail introduction about respective field of Botanical Science. Apart from this students also visited to world famous Historical Places like "BIBI KA MAKBARA" & "HISTORICAL MUSEUM, AURANGABAD". Students have prepared the Tour Report of Long Tour and submit at the time of Practical Exam.





Study tour visit to Dept. of Botany

# Late Ku. Durga K. Banmeru Science College, Lonar. Dist. Buldana. 443302. <u>Department of Botany</u> 2019-20





<u>Visit to Herbarium Preparation Unit & Applications</u>





<u>Visit to Plant Tissue Culture Lab</u>





Visit to Mushroom Cultivation Laboratory

# Late Ku. Durga K. Banmeru Science College, Lonar. Dist. Buldana. 443302. Department of Botany 2019-20 SHORT STUDY TOUR REPORT

Date & Time: 22/09/2019 at 9.00 am

Place of Tour: Lonar Crater, Lonar

Organized by: Department of Botany

Late Ku. Durga K. Banmeru Science College,

Lonar, Dist. Buldana. 443302.

Participated Students: 21 students of B. Sc. Ist Sem-I & 15 students of B. Sc. IInd Sem-III

Lonar Crater is develop by large meteoritic impact & government declared as a small wild life sanctuary. The area of crater is cradle for huge Biodiversity. The saline water of Lake has unique characteristic, having alkaline pH (more than 10.5). The different habitats present at lake, which support various life forms including plants, animal, inse