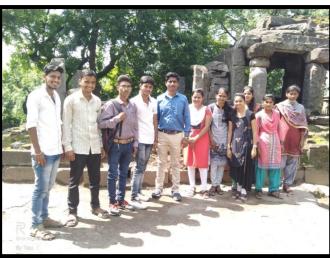

ytic plant Actinopsteris sp.; Bryopytic plants Riccia, Plagiochasma, Funaria and medicinal plants, Writia tinctoria, Abrus precatorius, Adhathoda vasica, Caesalpinia sp. etc are introduced along with its uses to students by tour incharge. He has also introduced the plant families & how to identify the plant by floral characters. The students of B. Sc. II had collect some specimens for preparing Herbarium as it is the part of their projects. Students have prepared the Tour Report of Short Tour and submit at the time of Practical Exam.





Tour incharge introducing the available habitats to students

# Late Ku. Durga K. Banmeru Science College, Lonar. Dist. Buldana. 443302. <u>Department of Botany</u>

2019-20



Actinopteris sp. (Pteridopyte)



Riccia sp. (Bryophytes)



**Bryophytes** 



**B.Sc. II students** 



B.Sc. I yr students



Tour incharge introducing the plant to students

### Amrut Sevabhavi Sanstha, Parbhani

### Late Ku. Durga K. Banmeru Science College, Lonar Dist. Buldana Department of Physics

### **Industrial Tour**

Place- Perfect Electronics , Wai , Satara Date:- 30 March 2022

Department of Physics sanctioned MOUs with Perfect Electronics , Wai , Satara , so as per Activity Department of Physics arrange Industrial Tour to Perfect Electronics on 30 March 2022 .

Dr. R.V. Dhekale , (CEO) , MIDC , Wai shares the complete information about electronics components , PCB and their working, he also circulate information about circuit designing software and its uses for designing various circuits , he shown us various electronics devices which is manufacture