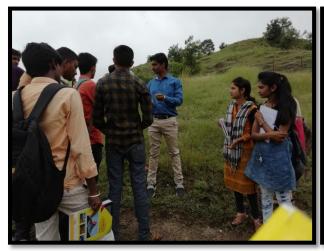

Late Ku. Durga K. Banmeru Science College,

Lonar, Dist. Buldana. 443302.

Participated Students: 21 students of B. Sc. Ist Sem-I & 15 students of B. Sc. IInd Sem-III

Lonar Crater is develop by large meteoritic impact & government declared as a small wild life sanctuary. The area of crater is cradle for huge Biodiversity. The saline water of Lake has unique characteristic, having alkaline pH (more than 10.5). The different habitats present at lake, which support various life forms including plants, animal, insects, fungi, microbes & aquatic flora. Therefore, the short tour was organized on 22 Sept, 2019 to visit Lonar Crater & its surrounding.

During the visit, the Tour Incharge Dr. Mahendra R. Bhise (HEAD & Assit. Professor, Dept. of Botany) firstly introduce about the history of Lonar crater, formation, different habitats, forest type, Archeological importance etc to the students gathered at 'Dhar mandir'. Then also introduce about each important plants belonging to algae, bryophytes, Pteridophytes, Angiosperms, Medicinal Plants & other economically important plants. Students have closely observed each and every different plant from various groups. In this the Unique algae found in saline water i.e. Spirullina; Pteridophytic plant Actinopsteris sp.; Bryopytic plants Riccia, Plagiochasma, Funaria and medicinal plants, Writia tinctoria, Abrus precatorius, Adhathoda vasica, Caesalpinia sp. etc are introduced along with its uses to students by tour incharge. He has also introduced the plant families & how to identify the plant by floral characters. The students of B. Sc. II had collect some specimens for preparing Herbarium as it is the part of their projects. Students have prepared the Tour Report of Short Tour and submit at the time of Practical Exam.