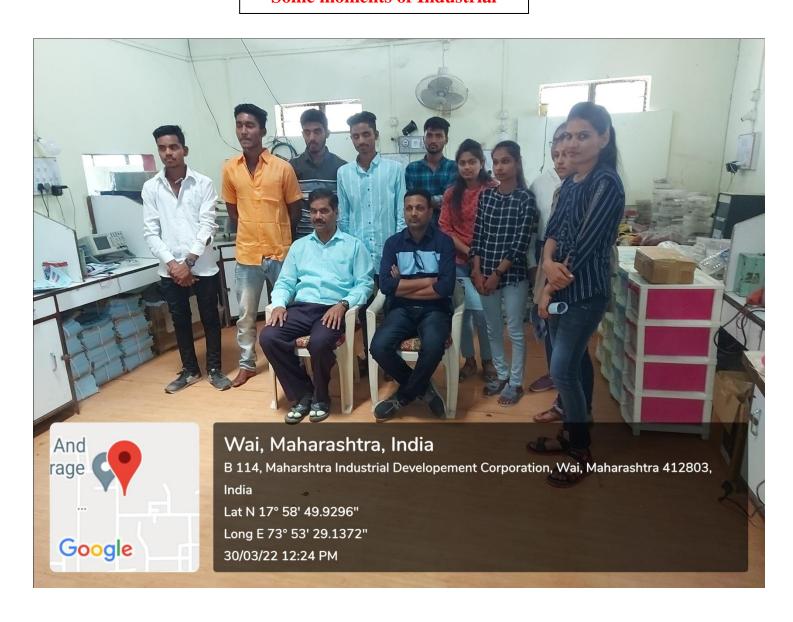

### **Industrial Tour**

Place- Perfect Electronics , Wai , Satara Date:- 30 March 2022

Department of Physics sanctioned MOUs with Perfect Electronics , Wai , Satara , so as per Activity Department of Physics arrange Industrial Tour to Perfect Electronics on 30 March 2022 .

Dr. R.V. Dhekale , (CEO) , MIDC , Wai shares the complete information about electronics components , PCB and their working, he also circulate information about circuit designing software and its uses for designing various circuits , he shown us various electronics devices which is manufacture by perfect electronics such as Auto lecture Bell system , Automatic National Anthem player , IoT based camera to see view by the smart phone , Automatic On and Off controller for single phase electric motor , Biometric Attendance machine , Shop Shutter security system etc.

### Some moments of Industrial

Amrut Sevabhavi Sanstha, Parbhani's