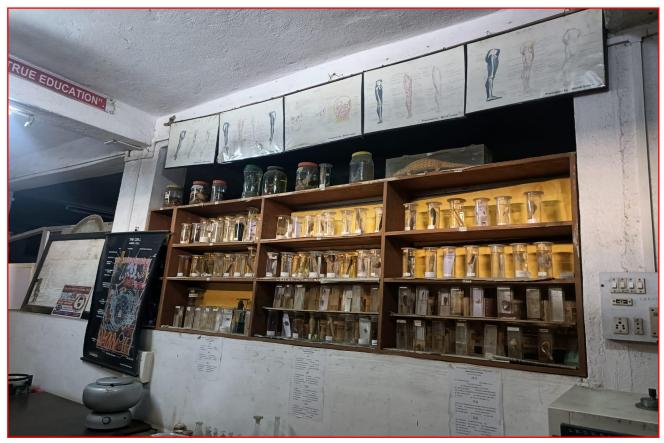

#### Amrut Sevabhavi Sanstha Parbhani Late Ku.Durga K.Banmeru Science College Lonar Dist.Buldana -443302 Department of Microbiology Photo Gallery

Microbiology department

**Apparatus in Microbiology** 

Chemical

Laminar air flow

Practical In Microbiology