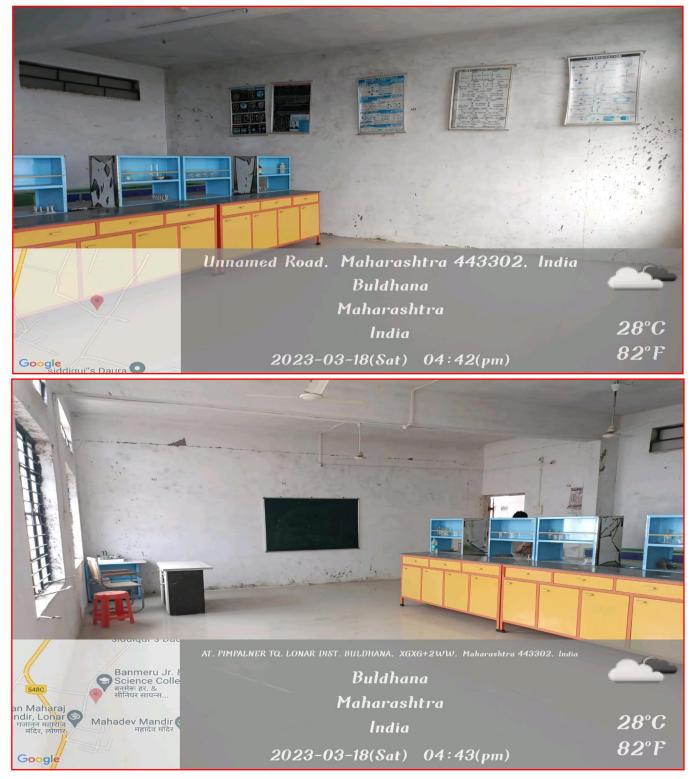

lmet** 

**Dum belled** 

#### Amrut Sevabhavi Sanstha Parbhani Late Ku.Durga K.Banmeru Science College Lonar Dist.Buldana -443302 Auditorium Photo Gallery



Auditorium



Auditorium Hall

#### Amrut Sevabhavi Sanstha Parbhani Late Ku.Durga K.Banmeru Science College Lonar Dist.Buldana -443302

#### Women Hoste Photo Gallery





Google





Maharashtra, India MSEB Rd, Maharashtra 443302, India Lat N 19° 59' 50.48867'' Long E 76° 31' 39.94593'' 16/10/20 04:02 PM



**Ramp for Handicap student** 

# The present physical infrastructure will transfer early in newly Constructed Building (Photographs as below)

Amrut Sevabhavi Samstha Parbhani Late Ku.Durga K.Banmeru Science College,

> Lonar Dist-Buldana New College Campus Physical Facilities **Principal Cabin**



# **Chemistry Laboratory**





## **Department of Microbiology**



# **Department of Zoology**



## **Department of Botany**



## **Department of Physics**



#### Water Cooler



#### **Auditorium Hall**





# **Student Open Gym**