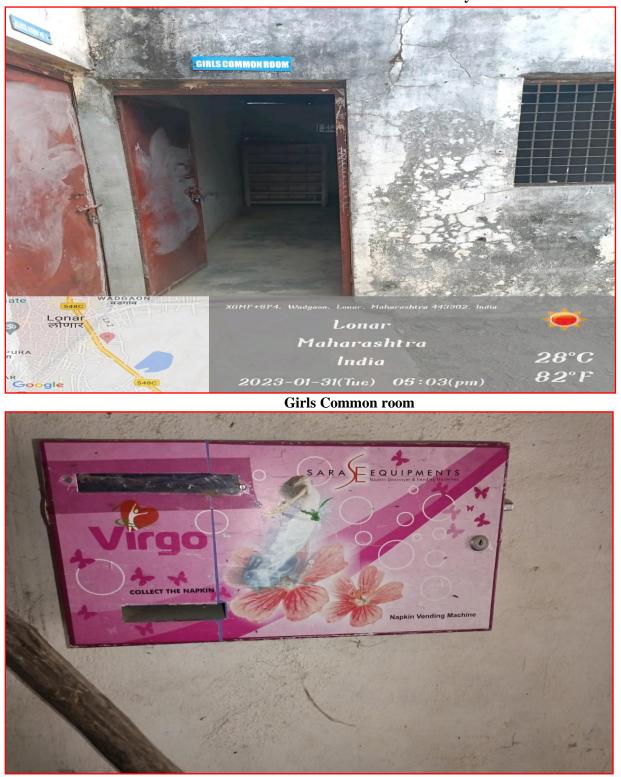

This lab also available Audio-Visual facility.

**Girls Common Rooms** –College has facilitate our female students, the Campus has established a spacious and comfortable common room for gilrs. This space has been designed to give female students a place to relax, study, have informal discussions in free time available. College has a provision for Girls Common

Room where the girl students may sit, rest and go for recreation. In this room attached washroom with Sanitary Napkin Vending Machine, CCTV etc.

Laboratories-All department like Chemistry, Botany, Zoology, Physics, Electronics, Microbilology and computer Science(With power backup facility for the UG and PG Student) have equipment required for student demonstration is available in all facilities like Electricity, Continous supply of Gas, Fire Exhistunsher, in the laboratory. College have Separate language room and Mathematics departement.

#### Amrut Sevabhavi Sanstha Parbhani Late Ku.Durga K.Banmeru Science College Lonar Dist.Buldana -443302 Girls Common Room Photo Gallery

Wending Machine available for sanitary napkins

Seating Rooms

Lavatory Rooms