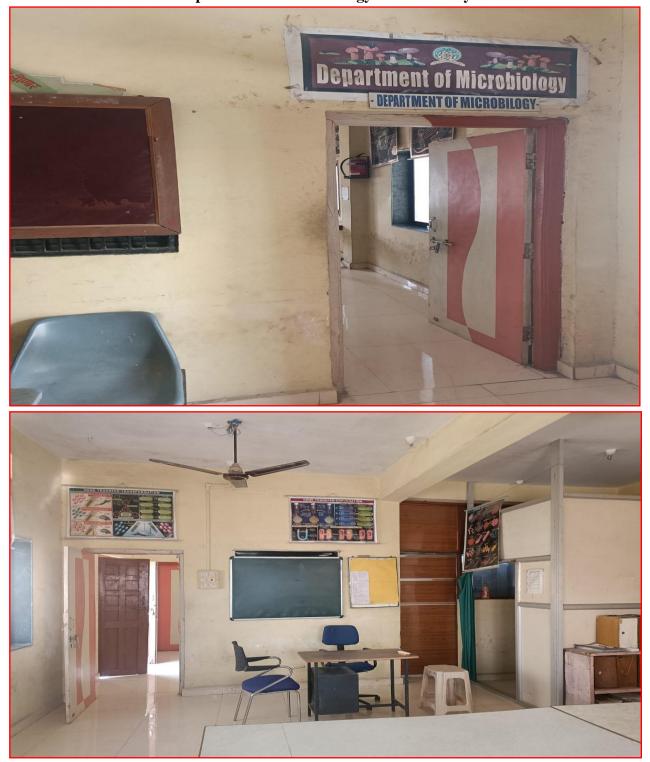

#### Amrut Sevabhavi Sanstha Parbhani Late Ku.Durga K.Banmeru Science College Lonar Dist.Buldana -443302 Department of Microbiology Photo Gallery

Microbiology department

**Apparatus in Microbiology** 

Chemical

Laminar air flow

Practical In Microbiology