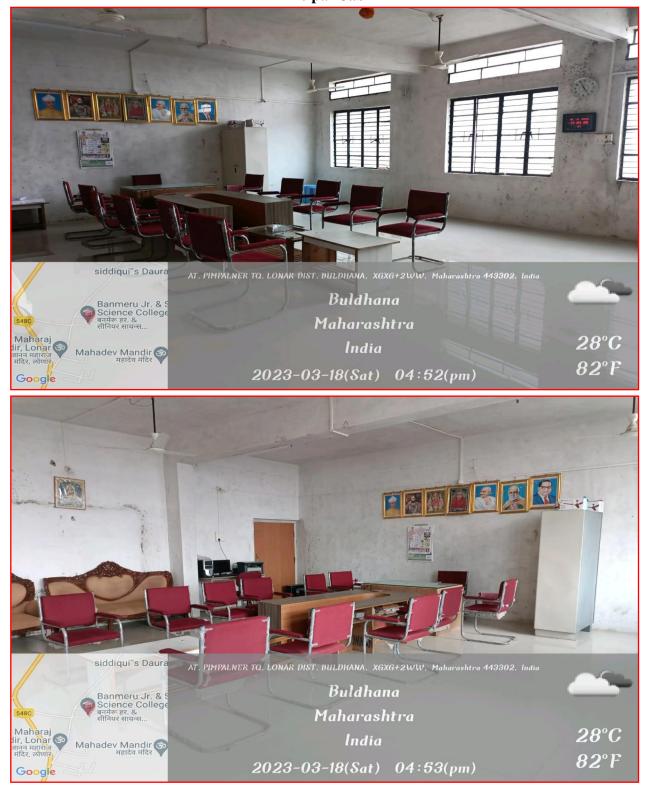

# The present physical infrastructure will transfer early in newly Constructed Building (Photographs as below)

Amrut Sevabhavi Samstha Parbhani Late Ku.Durga K.Banmeru Science College,

> Lonar Dist-Buldana New College Campus Physical Facilities **Principal Cabin**