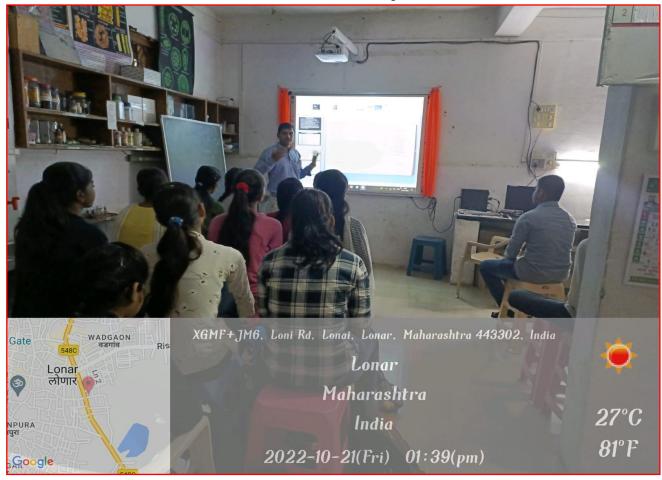

ICT Facility-Audio-visual aids are used in the college to make learning easier for the students.

3 smart board attached with computer with internet, facilities have been provided in the college for the convenience of the students in which power point presentation etc. are regularly used on smart boards. Skill Lab also Available in the college.

#### ICT Facility Photo Gallery

Smart Board With Projector

Skill Lab Lecture

Amrut Sevabhavi Sanstha Parbhani Late Ku.Durga K.Banmeru Science College Lonar Dist.Buldana -443302 Department of Sport and Cultural Photo Gallery