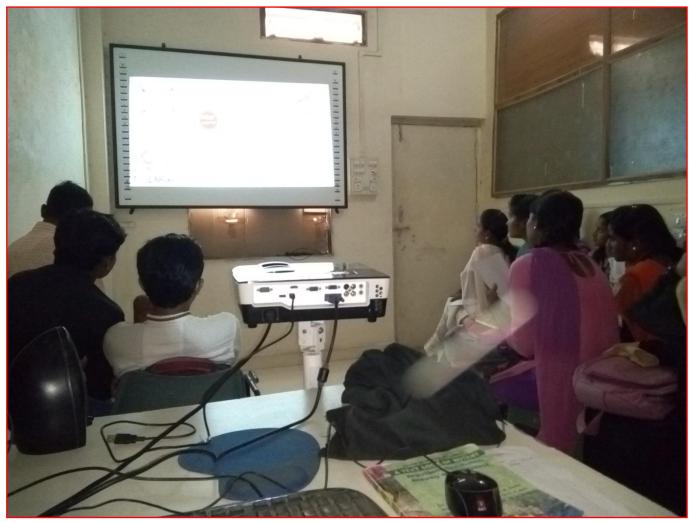

#### ICT Facility Photo Gallery

Smart Board With Projector

Skill Lab Lecture

Amrut Sevabhavi Sanstha Parbhani Late Ku.Durga K.Banmeru Science College Lonar Dist.Buldana -443302 Department of Sport and Cultural Photo Gallery