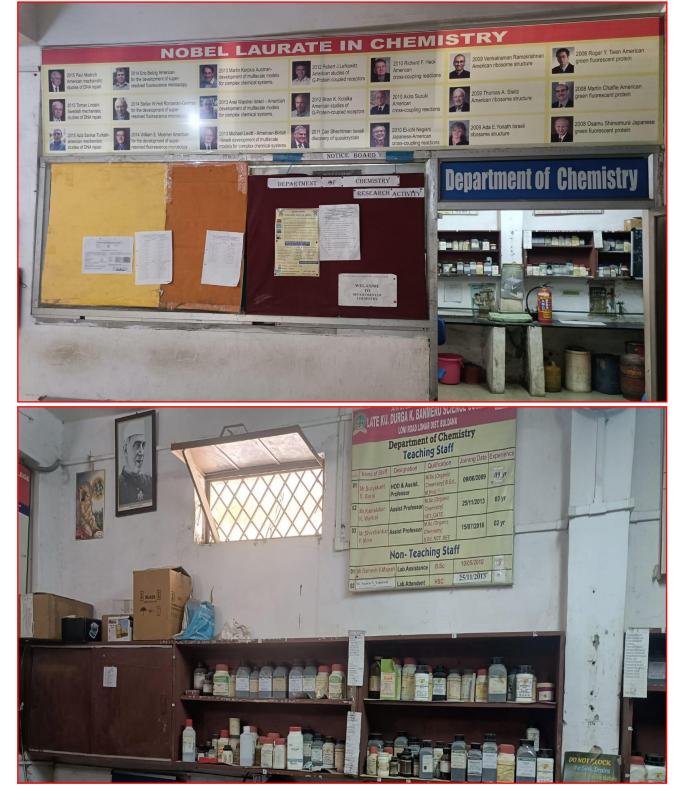

### Amrut Sevabhavi Sanstha Parbhani Late Ku.Durga K.Banmeru Science College Lonar Dist.Buldana -443302

**Practical Table** 

**Glassware Apparatus** 

**Solid Chemicals** 

Model kit, Charts Stopwatch

Gas

Fire Extinguisher

# **Chemistry Laboratory**