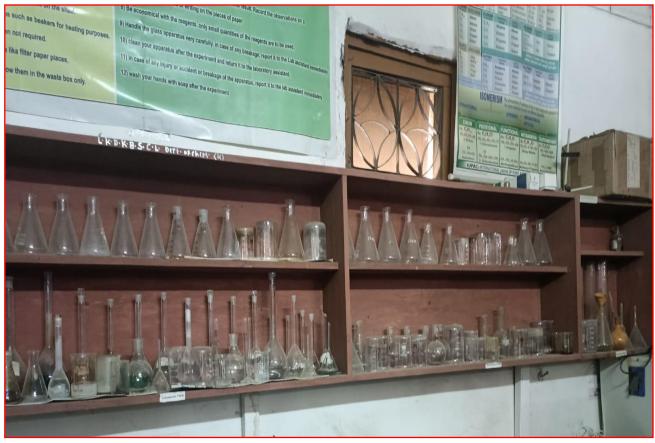

### Amrut Sevabhavi Sanstha Parbhani Late Ku.Durga K.Banmeru Science College Lonar Dist.Buldana -443302

**Practical Table** 

**Glassware Apparatus** 

**Solid Chemicals** 

Model kit, Charts Stopwatch

Gas

Fire Extinguisher

# **Chemistry Laboratory**