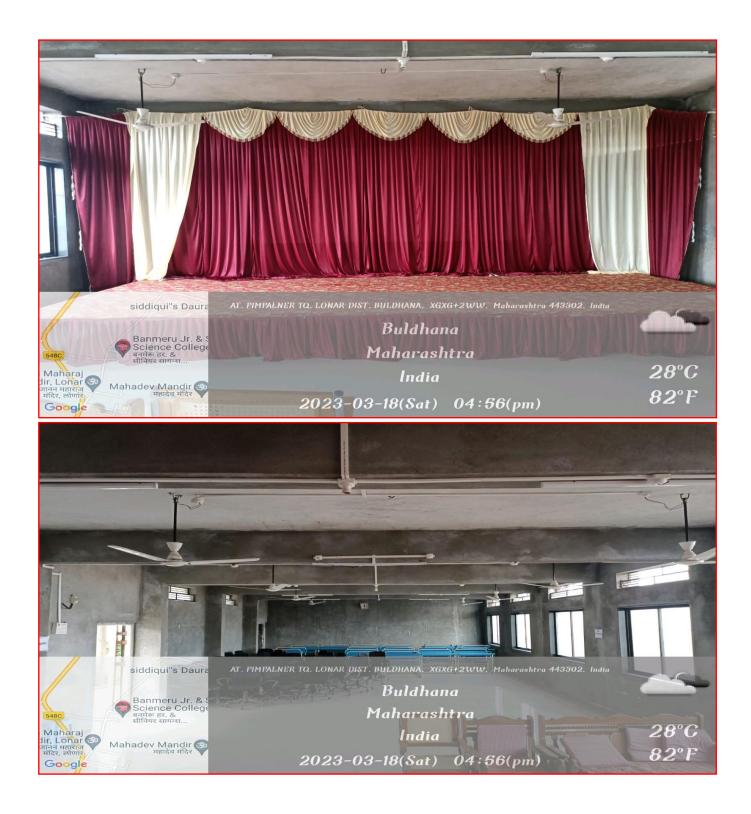

Hall

#### Amrut Sevabhavi Sanstha Parbhani Late Ku.Durga K.Banmeru Science College Lonar Dist.Buldana -443302

#### Women Hoste Photo Gallery





Google





Maharashtra, India MSEB Rd, Maharashtra 443302, India Lat N 19° 59' 50.48867'' Long E 76° 31' 39.94593'' 16/10/20 04:02 PM



**Ramp for Handicap student** 

# The present physical infrastructure will transfer early in newly Constructed Building (Photographs as below)

Amrut Sevabhavi Samstha Parbhani Late Ku.Durga K.Banmeru Science College,

> Lonar Dist-Buldana New College Campus Physical Facilities **Principal Cabin**



# **Chemistry Laboratory**





## **Department of Microbiology**



# **Department of Zoology**



## **Department of Botany**



## **Department of Physics**



#### Water Cooler



#### **Auditorium Hall**





# **Student Open Gym**