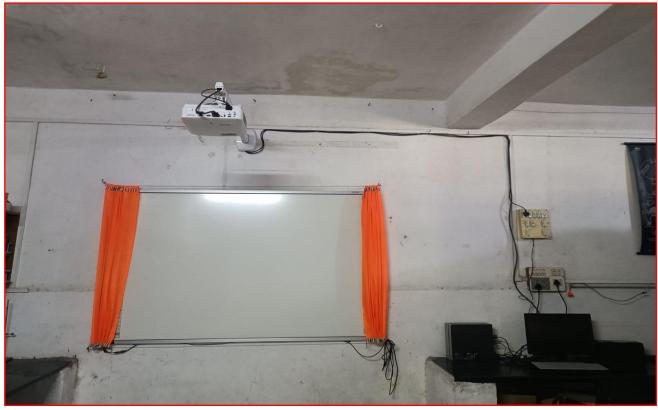

ICT Facility-Audio-visual aids are used in the college to make learning easier for the students.

3 smart board attached with computer with internet, facilities have been provided in the college for the convenience of the students in which power point presentation etc. are regularly used on smart boards. Skill Lab also Available in the college.

#### ICT Facility Photo Gallery

Smart Board With Projector

Skill Lab Lecture

Amrut Sevabhavi Sanstha Parbhani Late Ku.Durga K.Banmeru Science College Lonar Dist.Buldana -443302 Department of Sport and Cultural Photo Gallery