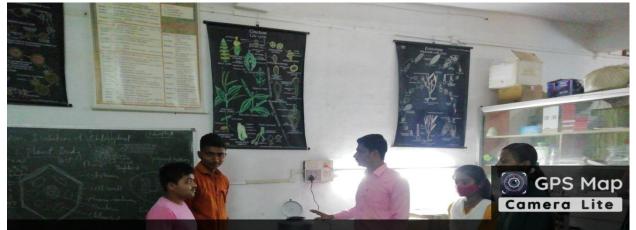

### Amrut Sevabhavi Sanstha Parbhani Late Ku.Durga K.Banmeru Science College Lonar

Dist.Buldana -443302 Department Botany Photo Gallery

#### 2, Sarafa Bazar Rd, Sahkar Nagar, Lonar, Maharashtra 443302, India

<sup>Latitude</sup> 19.9835031°

Local 11:06:43 AM GMT 05:36:43 AM Longitude 76.523883°

Altitude 0 meters Tuesday, 08-02-2022

**Botany Apparatus** 