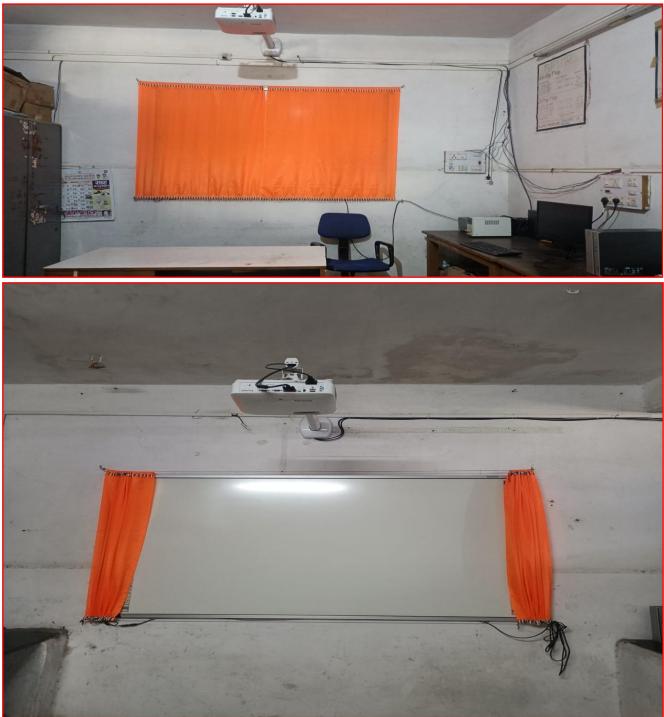

ICT Facility-Audio-visual aids are used in the college to make learning easier for the students.

3 smart board attached with computer with internet, facilities have been provided in the college for the convenience of the students in which power point presentation etc. are regularly used on smart boards. Skill Lab also Available in the college.

#### ICT Facility Photo Gallery

Smart Board With Projector

Skill Lab Lecture

Amrut Sevabhavi Sanstha Parbhani Late Ku.Durga K.Banmeru Science College Lonar Dist.Buldana -443302 Department of Sport and Cultural Photo Gallery