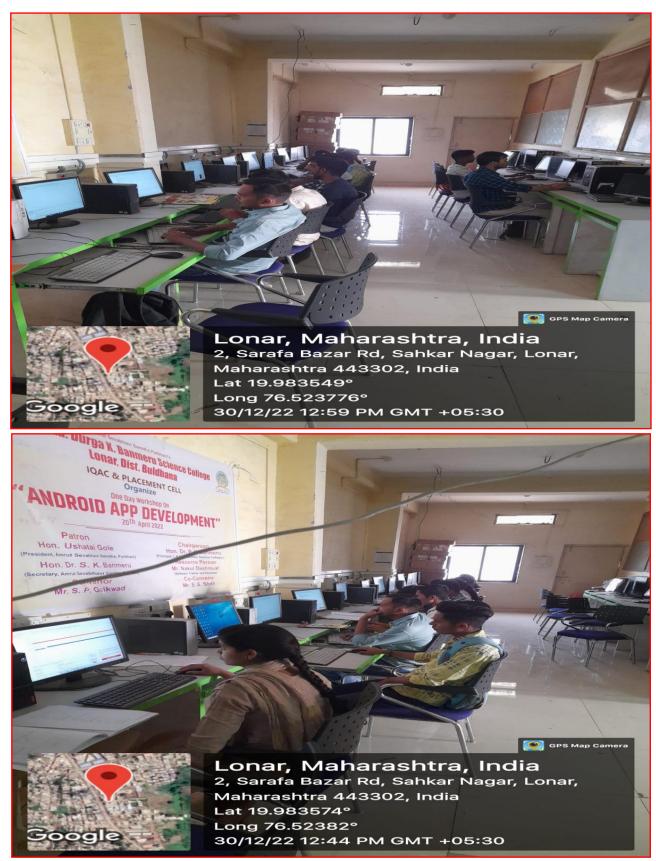

#### Amrut Sevabhavi Sanstha Parbhani Late Ku.Durga K.Banmeru Science College Lonar Dist.Buldana -443302 Department of Computer Science Photo Gallery

**Department of Computer Working Lab** 

**Computer Lab Smart Board** 