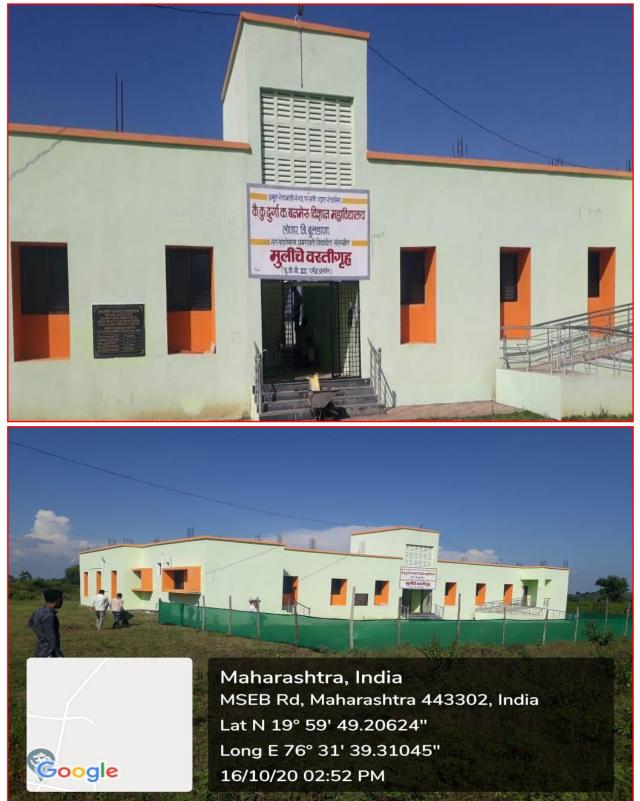

Women Hostel: Increasing mobility of students, to seek the education they desire, raises the demand for hostels. College has Women Residential Hostel with the Capacity of 25 girls. All the facility available in the hostel Seek rooms, Mess, Ramp, Beds, Separate kitchen etc.

#### Women Hoste Photo Gallery

Google

Maharashtra, India MSEB Rd, Maharashtra 443302, India Lat N 19° 59' 50.48867'' Long E 76° 31' 39.94593'' 16/10/20 04:02 PM

**Ramp for Handicap student** 