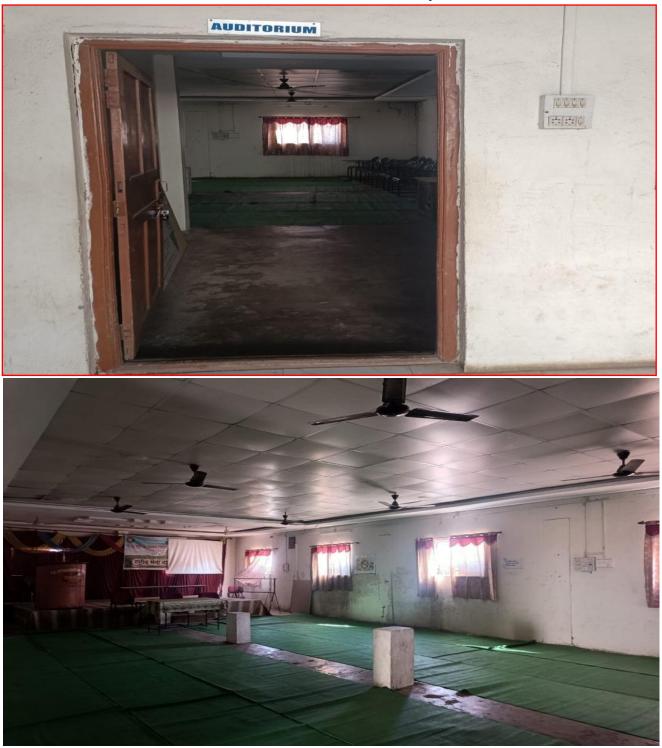

**Sports Ground:** A verdant well-manicured multipurpose sports ground is used for Indoor and Outdoor games.

Auditorium Hall: The auditorium with well equipped facility to organized various program. Auditorium hall is used for several purposes such as yoga sessions, self defense workshops, student competitions and practice of extra-curricular activities.

#### Amrut Sevabhavi Sanstha Parbhani Late Ku.Durga K.Banmeru Science College Lonar Dist.Buldana -443302 Auditorium Photo Gallery

Auditorium

Auditorium Hall