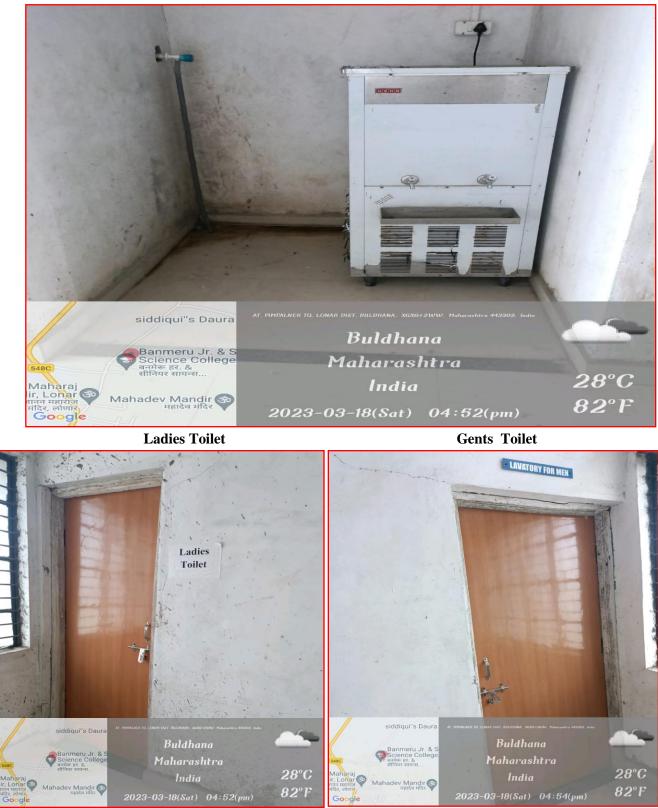

y



Auditorium



Auditorium Hall

#### Amrut Sevabhavi Sanstha Parbhani Late Ku.Durga K.Banmeru Science College Lonar Dist.Buldana -443302

#### Women Hoste Photo Gallery





Google





Maharashtra, India MSEB Rd, Maharashtra 443302, India Lat N 19° 59' 50.48867'' Long E 76° 31' 39.94593'' 16/10/20 04:02 PM



**Ramp for Handicap student** 

# The present physical infrastructure will transfer early in newly Constructed Building (Photographs as below)

Amrut Sevabhavi Samstha Parbhani Late Ku.Durga K.Banmeru Science College,

> Lonar Dist-Buldana New College Campus Physical Facilities **Principal Cabin**



# **Chemistry Laboratory**





## **Department of Microbiology**



# **Department of Zoology**



## **Department of Botany**



## **Department of Physics**



#### Water Cooler



#### **Auditorium Hall**





# **Student Open Gym**