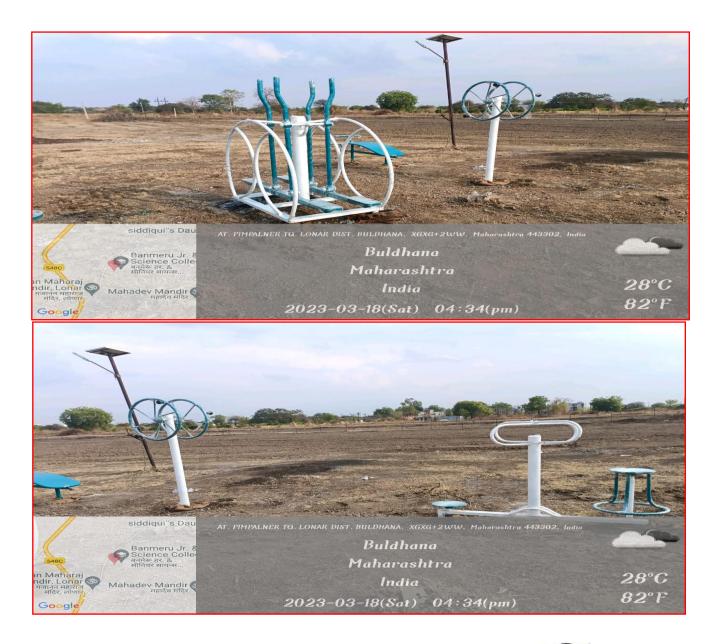

anstha Parbhani Late Ku.Durga K.Banmeru Science College Lonar Dist.Buldana -443302

#### Women Hoste Photo Gallery





Google





Maharashtra, India MSEB Rd, Maharashtra 443302, India Lat N 19° 59' 50.48867'' Long E 76° 31' 39.94593'' 16/10/20 04:02 PM



**Ramp for Handicap student** 

# The present physical infrastructure will transfer early in newly Constructed Building (Photographs as below)

Amrut Sevabhavi Samstha Parbhani Late Ku.Durga K.Banmeru Science College,

> Lonar Dist-Buldana New College Campus Physical Facilities **Principal Cabin**



# **Chemistry Laboratory**





## **Department of Microbiology**



# **Department of Zoology**



## **Department of Botany**



## **Department of Physics**



#### Water Cooler



#### **Auditorium Hall**





# **Student Open Gym**