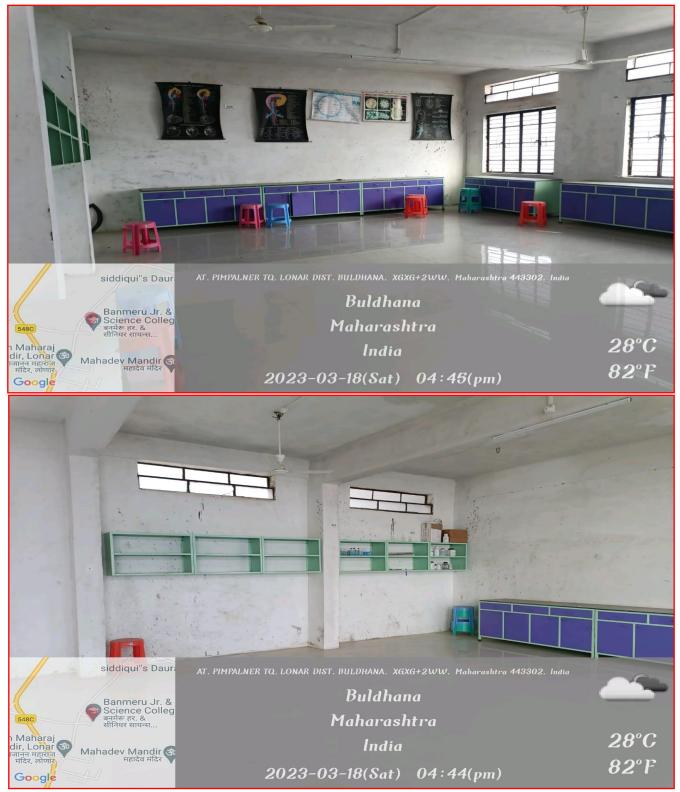

u.Durga K.Banmeru Science College Lonar Dist.Buldana -443302 Auditorium Photo Gallery



Auditorium



Auditorium Hall

#### Amrut Sevabhavi Sanstha Parbhani Late Ku.Durga K.Banmeru Science College Lonar Dist.Buldana -443302

#### Women Hoste Photo Gallery





Google





Maharashtra, India MSEB Rd, Maharashtra 443302, India Lat N 19° 59' 50.48867'' Long E 76° 31' 39.94593'' 16/10/20 04:02 PM



**Ramp for Handicap student** 

# The present physical infrastructure will transfer early in newly Constructed Building (Photographs as below)

Amrut Sevabhavi Samstha Parbhani Late Ku.Durga K.Banmeru Science College,

> Lonar Dist-Buldana New College Campus Physical Facilities **Principal Cabin**



# **Chemistry Laboratory**





## **Department of Microbiology**



# **Department of Zoology**



## **Department of Botany**



## **Department of Physics**



#### Water Cooler



#### **Auditorium Hall**





# **Student Open Gym**