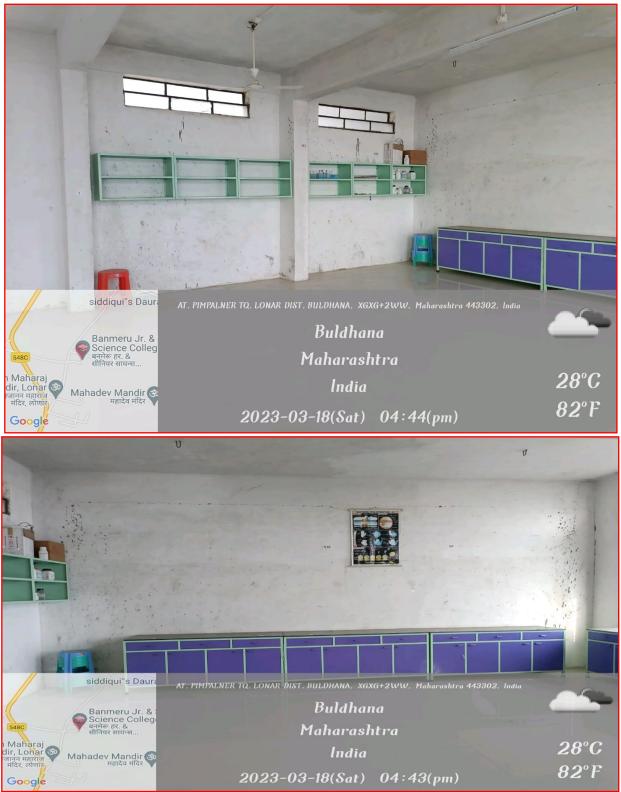

vabhavi Sanstha Parbhani Late Ku.Durga K.Banmeru Science College Lonar Dist.Buldana -443302 Auditorium Photo Gallery



Auditorium



Auditorium Hall

#### Amrut Sevabhavi Sanstha Parbhani Late Ku.Durga K.Banmeru Science College Lonar Dist.Buldana -443302

#### Women Hoste Photo Gallery





Google





Maharashtra, India MSEB Rd, Maharashtra 443302, India Lat N 19° 59' 50.48867'' Long E 76° 31' 39.94593'' 16/10/20 04:02 PM



**Ramp for Handicap student** 

# The present physical infrastructure will transfer early in newly Constructed Building (Photographs as below)

Amrut Sevabhavi Samstha Parbhani Late Ku.Durga K.Banmeru Science College,

> Lonar Dist-Buldana New College Campus Physical Facilities **Principal Cabin**



# **Chemistry Laboratory**





## **Department of Microbiology**



# **Department of Zoology**



## **Department of Botany**



## **Department of Physics**



#### Water Cooler



#### **Auditorium Hall**





# **Student Open Gym**