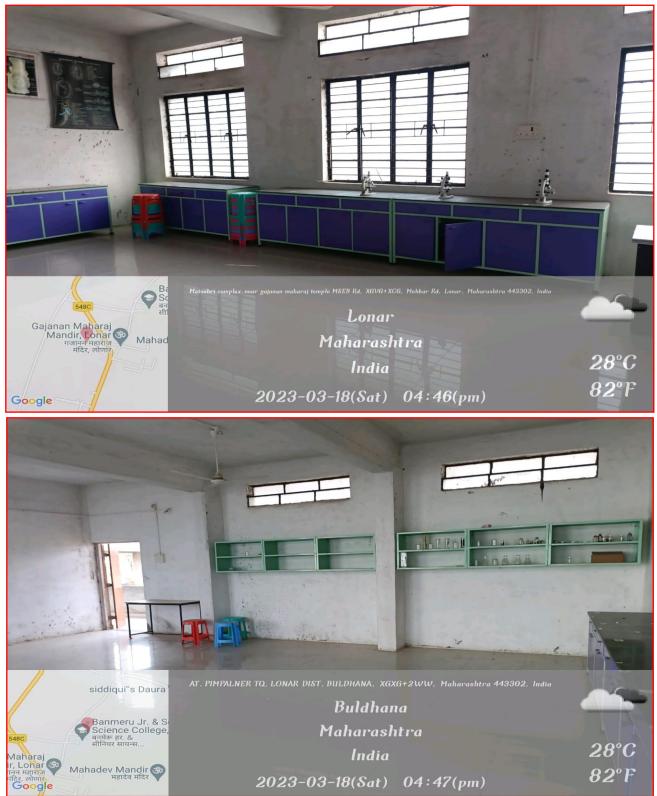

ge Lonar Dist.Buldana -443302 Auditorium Photo Gallery



Auditorium



Auditorium Hall

#### Amrut Sevabhavi Sanstha Parbhani Late Ku.Durga K.Banmeru Science College Lonar Dist.Buldana -443302

#### Women Hoste Photo Gallery





Google





Maharashtra, India MSEB Rd, Maharashtra 443302, India Lat N 19° 59' 50.48867'' Long E 76° 31' 39.94593'' 16/10/20 04:02 PM



**Ramp for Handicap student** 

# The present physical infrastructure will transfer early in newly Constructed Building (Photographs as below)

Amrut Sevabhavi Samstha Parbhani Late Ku.Durga K.Banmeru Science College,

> Lonar Dist-Buldana New College Campus Physical Facilities **Principal Cabin**



# **Chemistry Laboratory**





## **Department of Microbiology**



# **Department of Zoology**



## **Department of Botany**



## **Department of Physics**



#### Water Cooler



#### **Auditorium Hall**





# **Student Open Gym**