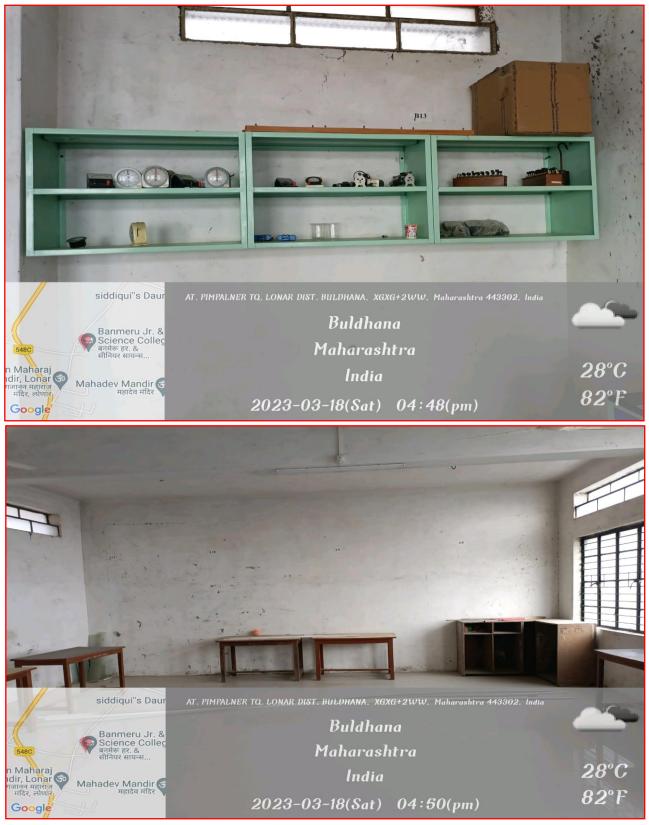

# The present physical infrastructure will transfer early in newly Constructed Building (Photographs as below)

Amrut Sevabhavi Samstha Parbhani Late Ku.Durga K.Banmeru Science College,

> Lonar Dist-Buldana New College Campus Physical Facilities **Principal Cabin**

# **Chemistry Laboratory**

## **Department of Microbiology**

# **Department of Zoology**

## **Department of Botany**

## **Department of Physics**