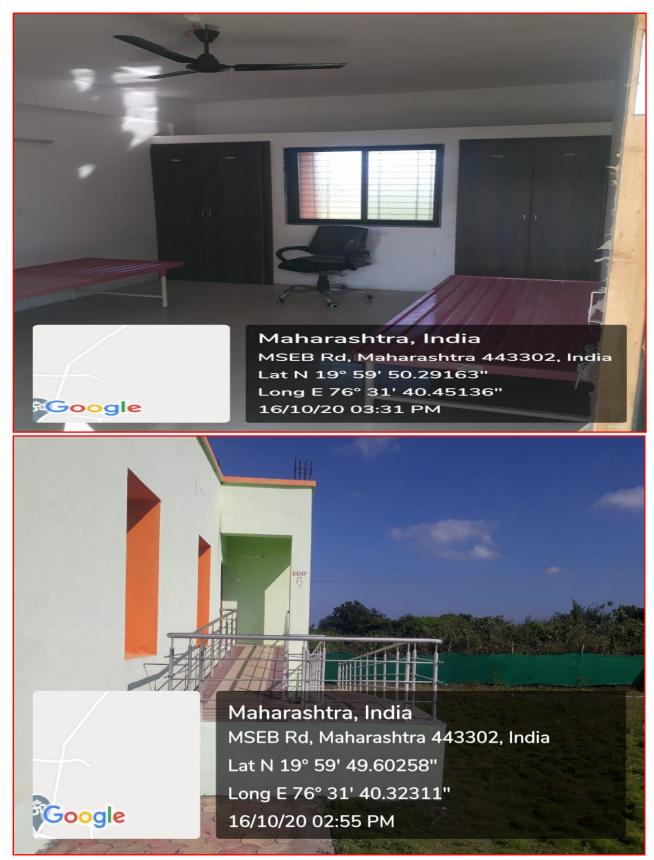

# The present physical infrastructure will transfer early in newly Constructed Building (Photographs as below)

Amrut Sevabhavi Samstha Parbhani Late Ku.Durga K.Banmeru Science College,

> Lonar Dist-Buldana New College Campus Physical Facilities **Principal Cabin**

Women Hostel: Increasing mobility of students, to seek the education they desire, raises the demand for hostels. College has Women Residential Hostel with the Capacity of 25 girls. All the facility available in the hostel Seek rooms, Mess, Ramp, Beds, Separate kitchen etc.