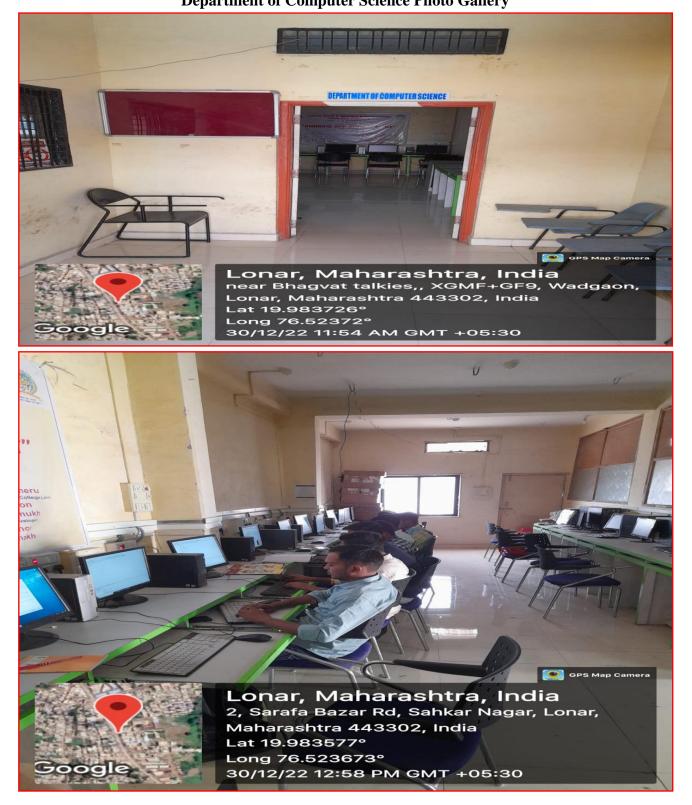

#### Amrut Sevabhavi Sanstha Parbhani Late Ku.Durga K.Banmeru Science College Lonar Dist.Buldana -443302 Department of Computer Science Photo Gallery

**Department of Computer Working Lab** 

**Computer Lab Smart Board** 