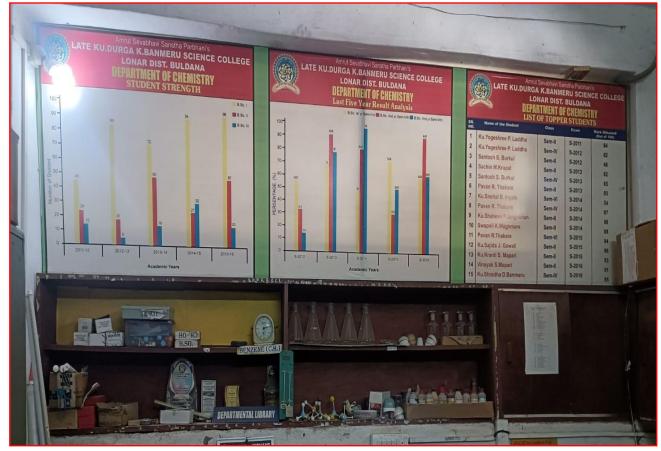

### Amrut Sevabhavi Sanstha Parbhani Late Ku.Durga K.Banmeru Science College Lonar Dist.Buldana -443302

**Practical Table** 

**Glassware Apparatus** 

**Solid Chemicals** 

Model kit, Charts Stopwatch

Gas

Fire Extinguisher