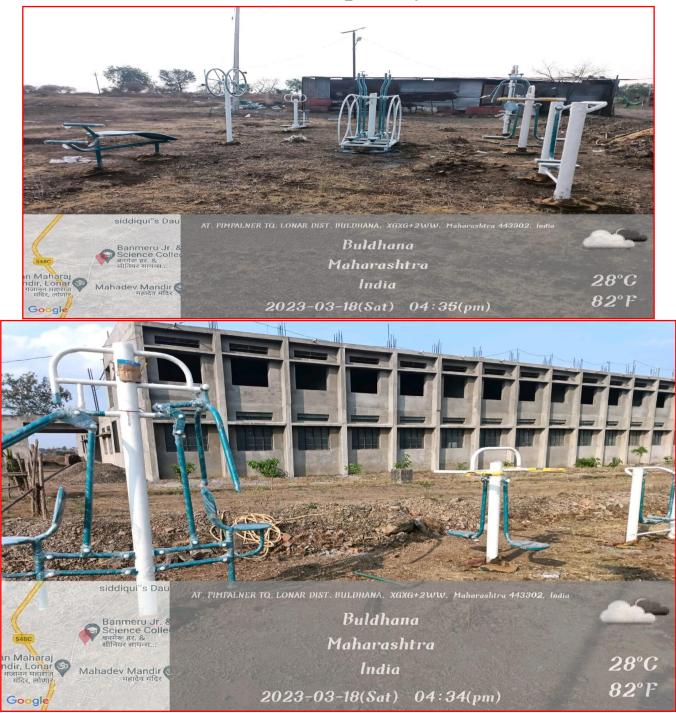

Sanstha Parbhani Late Ku.Durga K.Banmeru Science College Lonar Dist.Buldana -443302

#### Women Hoste Photo Gallery





Google





Maharashtra, India MSEB Rd, Maharashtra 443302, India Lat N 19° 59' 50.48867'' Long E 76° 31' 39.94593'' 16/10/20 04:02 PM



**Ramp for Handicap student** 

# The present physical infrastructure will transfer early in newly Constructed Building (Photographs as below)

Amrut Sevabhavi Samstha Parbhani Late Ku.Durga K.Banmeru Science College,

> Lonar Dist-Buldana New College Campus Physical Facilities **Principal Cabin**



# **Chemistry Laboratory**





## **Department of Microbiology**



# **Department of Zoology**



## **Department of Botany**



## **Department of Physics**



#### Water Cooler



#### **Auditorium Hall**





# **Student Open Gym**