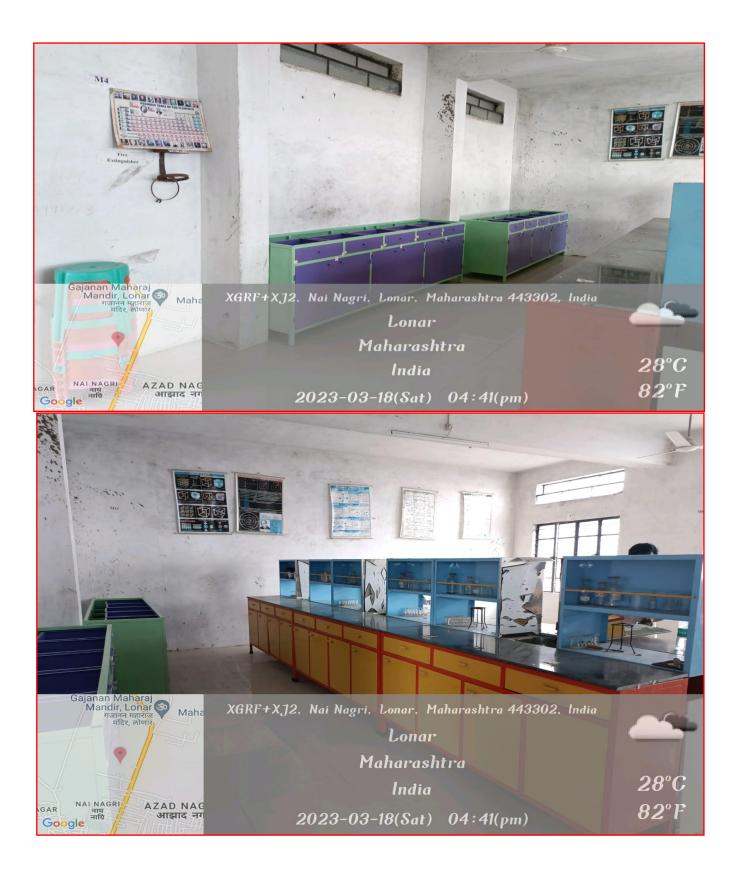

et** 

**Dum belled** 

#### Amrut Sevabhavi Sanstha Parbhani Late Ku.Durga K.Banmeru Science College Lonar Dist.Buldana -443302 Auditorium Photo Gallery



Auditorium



Auditorium Hall

#### Amrut Sevabhavi Sanstha Parbhani Late Ku.Durga K.Banmeru Science College Lonar Dist.Buldana -443302

#### Women Hoste Photo Gallery





Google





Maharashtra, India MSEB Rd, Maharashtra 443302, India Lat N 19° 59' 50.48867'' Long E 76° 31' 39.94593'' 16/10/20 04:02 PM



**Ramp for Handicap student** 

# The present physical infrastructure will transfer early in newly Constructed Building (Photographs as below)

Amrut Sevabhavi Samstha Parbhani Late Ku.Durga K.Banmeru Science College,

> Lonar Dist-Buldana New College Campus Physical Facilities **Principal Cabin**



# **Chemistry Laboratory**





## **Department of Microbiology**



# **Department of Zoology**



## **Department of Botany**



## **Department of Physics**



#### Water Cooler



#### **Auditorium Hall**





# **Student Open Gym**