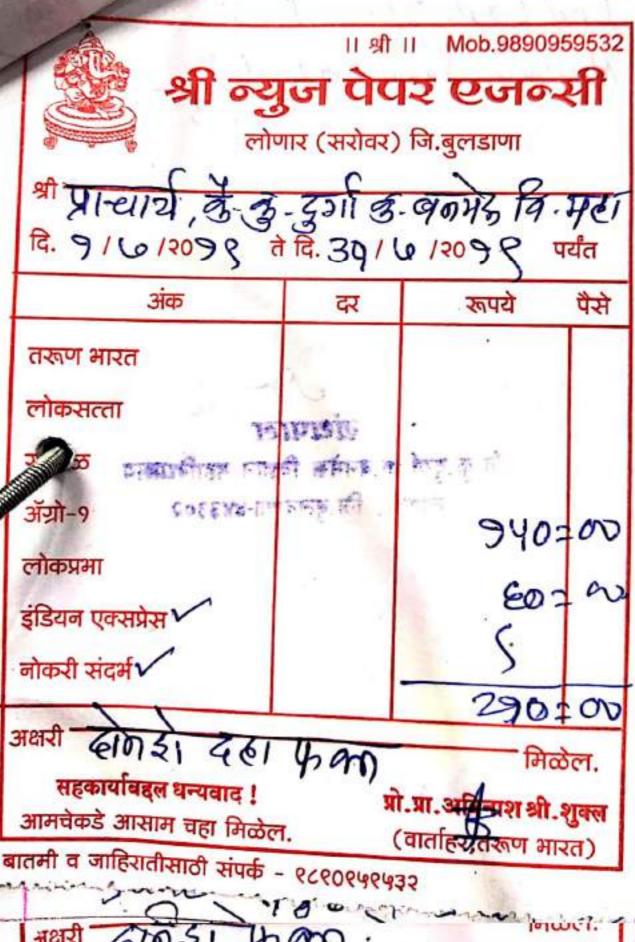

-------|---------|------------|
| लोकमत भमापार -  | 150     |            |
| दशोन्नती        | 3/0     |            |
| पुण्यनगरी       | 150     | 150        |
| सकाळ            | 5 4 7 4 | 1          |
| समाचार          | i in    |            |
| ववभारत \        |         | Mary .     |
| भास्कर<br>ॲग्रो |         |            |
| सम्राट          |         |            |
|                 | एकुण    | 300        |

सम्राट

### लोणार ४४३ ३०२ जि.बुलडाणा Mob.9423446803,9763697400 शी बके छ दुर्गी ब लाभेके काले न /09/2019 ते दि.31 /08/2019 पेपरचे नाव माहे रूपये लोकमत समाचार देशोन्नती 3-117 पुण्यनगरी 145 145 सकाळ समाचार नवभारत भास्कर अंग्रो सम्राट 290 एक्प सम्राट



in which is a so in the second

(वार्ताहर, ब्रिक्ट्य भारत)

आमचेकडे आसाम चहा मिळेल. (वा बातमी व जाहिरातीसाठी संपर्क - ९८९०९५९५३२



अक्षरी दिनि ई। man.

सहकार्याबद्दल धन्यवाद !

आमचेकडे आसाम चहा मिळेल. (वार्ताहर, किया भारत)

प्रो.प्रा.अविज्ञाश श्री.शुक्ल

बातमी व जाहिरातीसाठी संपर्क - ९८९०९५९५३२ in the series of the series of