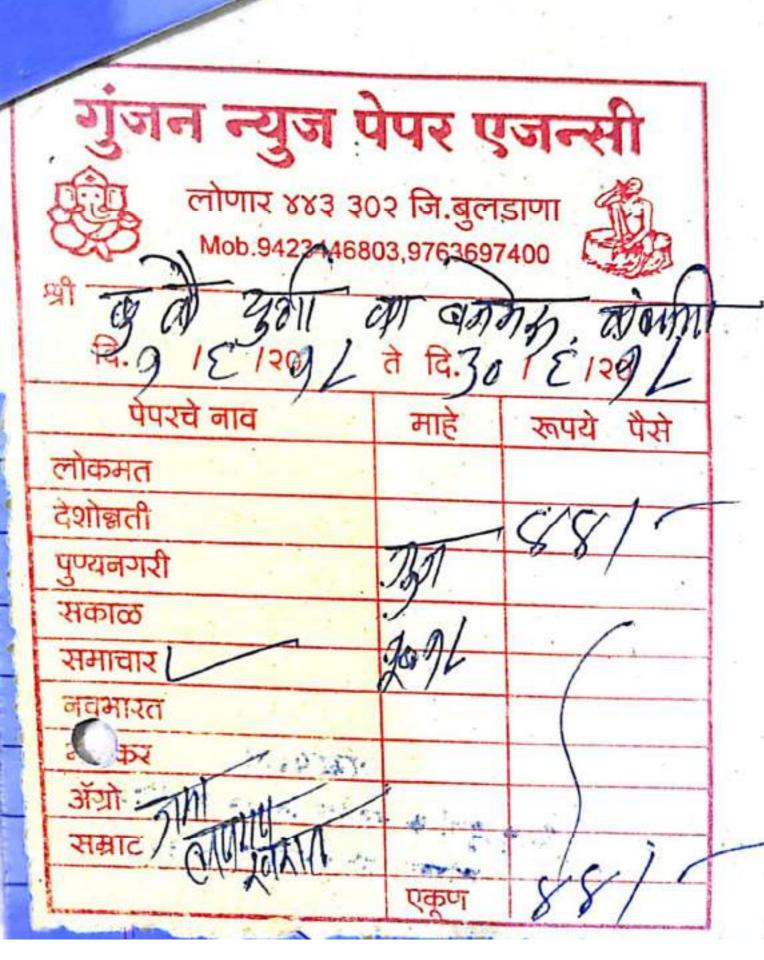

ळेल.                 |                                                 |                                    |                       |
| सहकार्याबद्दलं धन्यवाद ! प्रो.प्रा.अविनाश श्री.शुक्ल |                                                 |                                    |                       |
| आमचेकडे आसाम चहा मिळेल                               | (                                               | वार्ताहर किण भा                    |                       |
|                                                      | 1                                               |                                    |                       |

।। गजानन महाराज प्रसन्न ।। ठजा भवानी एजन्द लोणार जि.बुलडाणा अर्जुन शिंदे Mo.8975387759 1535 9604421230 श्री आपल्याकडून अंकाचे पैसे मिळाले. oldilli बिल जमा बाकी



### गुंजन न्युज पेपर एजन्स लोणार ४४३ ३०२ जि.बुलडाणा Mob.9423446803,9763697400 別月1.か、よ、より11日、日日か、日日かり11日1日、日本112018 रूपये पैसे माहे पेपरचे नाव लोकमत देशोन्नती 100.00 पुण्यानगरी --सकाळ समाचार वभारत भास्कर अंग्रो सम्राट ०५ एकूण

## गुजान न्युजा पेपर एजन्स लोणार ४४३ ३०२ जि.बुलडाणा Mob.9423446803,9763697400 a. of 3/11/01 ad His obl. 10/1/ 情. 1 19512018 市 年.3118512018 पेपरचें नाव माहे रूपये पैसे लोकमत देशोल्लती पुण्यनगरी सकाळ समाचार ाभारत भास्कर ॲग्रो सम्राट

एकुण ..

11 off 11 Mob.9890959532 श्री न्युज पेपर एजन्सी लोणार (सरोवर) जि.बुलडाणा ष्ट्री प्रान्थिय, उ. उ. दुर्गा उ. जनमद महा अक दर रूपरो तरूण भारत लोकसत्ता सकाळ 300 लोकप्रभा 300=0 98=00 इंडियन एक्सप्रेस नोकरी संदर्भ 🗸 398=0

31818 Clion 31 51610019 4000

सहकार्याबद्दल धन्यवाद ! प्रो.प्रा. अविनीश श्री.शुक्ल

आमचेकडे आसाम चहा मिळेल.

(वार्त