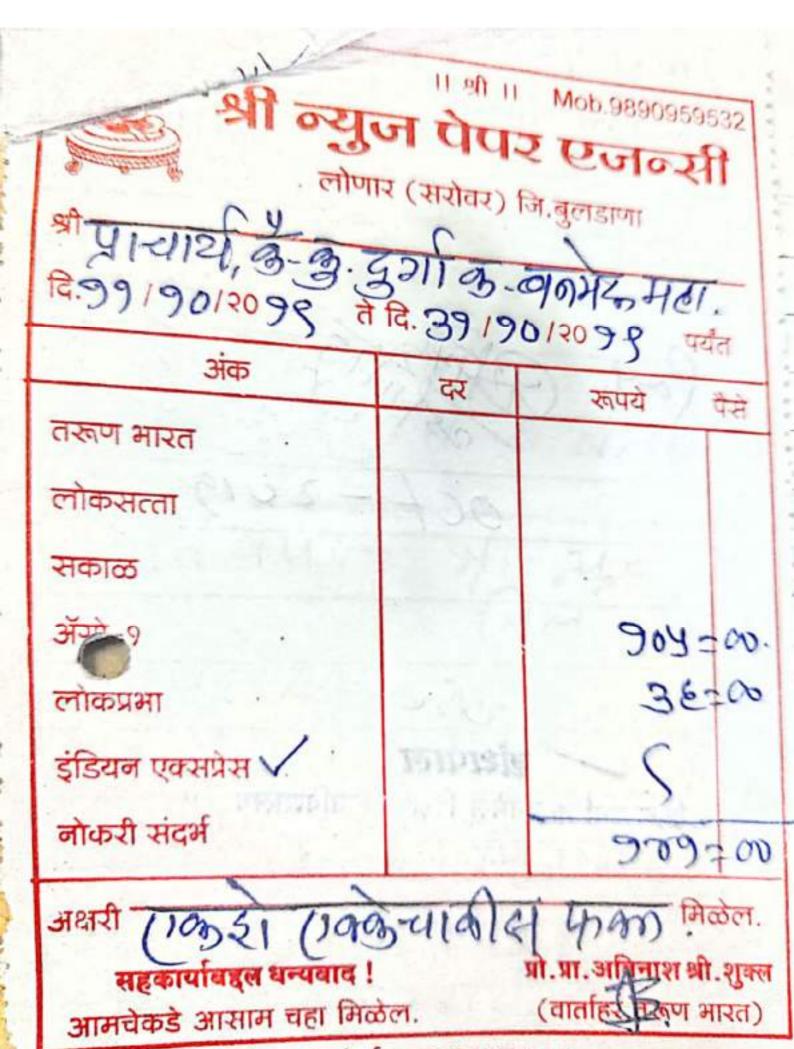

959532



# श्री न्युज पेपर एजन्सी

लोणार (सरोवर) जि.बुलडाणा

मिन्यार्थ, के.के. द्वाक वनम महाविद्यालय

| अंक                | दर        | रूपये पैसे         |
|--------------------|-----------|--------------------|
| तरूण भारत          |           | NAME OF THE PERSON |
| लोकसत्ता           | 12 000    | 13/20              |
| सकाळ               | N. C.     |                    |
| 3 9                |           | 964                |
| लोकप्रभा           |           | 990=00             |
| इंडियन एक्सप्रेस 🗸 | 1         | 36=00              |
| नोकरी संदर्भ 🗸     | officials | 986=00             |
| 1 1                | ^         |                    |

अक्षरी (135) हिन्याकी दी फिका मिळेल.

सहकार्याबद्दल धन्यवाद!

आमचेकडे आसाम चहा मिळेल.

प्रो.पा.अविनाश श्री.शुक्ल (वार्ताहर क्रिण भारत)



गुंजन न्युज पेपर एजन्सी लोणार ४४३ ३०२ जि.बुलडाणा Mob.9423446803,9763697400 पेपरचे नाव लोकमत देशोन्नती पुण्यनगरी सकाळ समाचार नवभारत भास्कर मुझाट एकण







| लोणार ४४३ ३<br>Mob.9423446 | 100 5     | 15 U  07400    |
|----------------------------|-----------|----------------|
| पेपरचे नाव                 | ते दि. 9  | 819 1290) Acha |
| लोकमत                      | माहे      | रूपये पैसे     |
| पुण्यनगरी <u>पुण्यनगरी</u> | mos       | 150/           |
| सकाळ                       | 9010      | 100/           |
| समाचार<br><b>नवभार</b> त   | 201/      | 100            |
| भास्कर<br>अँगो             | 7 - A 2 - | 202/6          |
| अँग्रो<br>सम्राट           |           | 3001           |
|                            | एकूण      |                |

.





## लोणार ४४३ ३०२ जि.बुलडाणा Mob.942