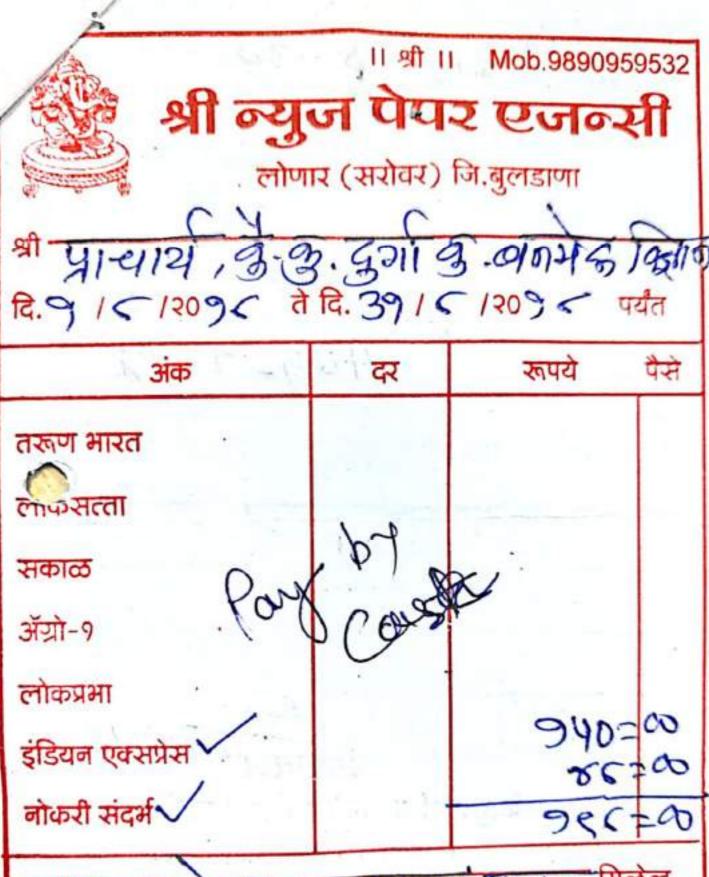

| 126/         |
| अंग्रो सम्राट वर गान            | TO INTE   | 118/         |
|                                 | एकूज      | 685/-        |

II 射 II Mob.9890959532

# श्री न्युज पेपर एजन्सी

लोणार (सरोवर) जि.बुलडाणा

प्रान्याय, के कु. दुशा के-लाभिक विद्यान दि. 912 1209 ८ ते दि. 301 ८ 1209 ८ पर्यंत

| अंक                                          | दर      | रूपये पैर              | ने |
|----------------------------------------------|---------|------------------------|----|
| तरूण भारत<br>लाकसत्ता<br>सकाळ<br>ॲग्रो-१     | سلول    |                        |    |
| लोकप्रभा<br>इंडियन एक्सप्रेस<br>नोकरी संदर्भ | THE ALL | 940=0<br>60=0<br>290=0 |    |

अक्षरी दिनि दे। देश किका

मिळेल.

सहकार्याबद्दल धन्यवाद !

आमचेकडे आसाम चहा मिळेल.

प्रो.प्रा.अविताश श्री.शुक्ल (वार्ताहर,तिल्ण भारत)



अक्षरी (105र्रा 3122110019 400 मिळेल.

सहकार्याबद्दल धन्यबाद !

आमचेकडे आसाम चहा मिळेल.

प्रो.प्रा.अविनाश श्री.शुक्ल (वार्ताहर,तलण भारत)

।। गजानन महाराज प्रसन्न ।। ळजा भवानी लोगार जि.बुलडाणा अर्जुन शिंदे Mo.8975387759 9604421230 अंकाचे पैसे मिळाले. अदारी बिल जमा बाकी



| श्री प्राचारी के ले                          | ज पेपर एजिंगा<br>गार (सरोवर) जि.बुलडाणा                                                                                                                                                                                                                                                                              |
|----------------------------------------------|----------------------------------------------------------------------------------------------------------------------