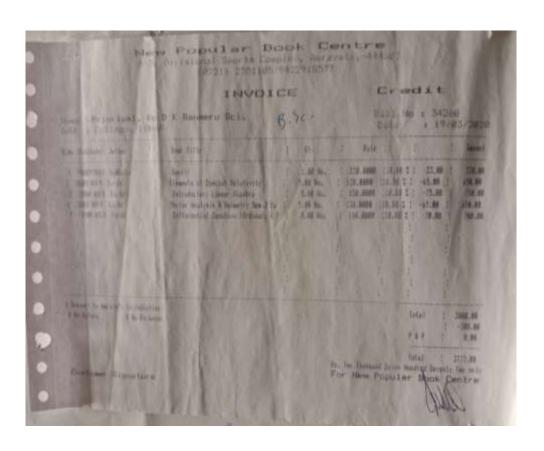

| Baviskar P S   | 1   |        |                   | Section 1       |        |
| 1      | The state of the s |                |     | 525.00 | 020               | 20              | % 420  |







CREDIT

## 576 Dnyan Path

MAHATMA FULE SANKUL INFRONT OF ABHIYANTA BHAVAN SHEGAON NAKA V M V ROAD AMRAVATI 444603
Phone: 8600353712.9803237806
E-Mail: dnyanpathpub@gmail.com

Details of Receiver/Billed To: M/s Principal Late B K Banmeru Science College, Ionan State Name/Code: 27-MAHARASHTRA Contact Details 8554991777

Invoice No.: 0000270 Date : 29-01-2020 Due Date :19-02-2020

|                  |                                                                                                                                                                | QUANTITY                                  | RATE                                         | DISC.                                     | AMOUNT                                         |
|------------------|--------------------------