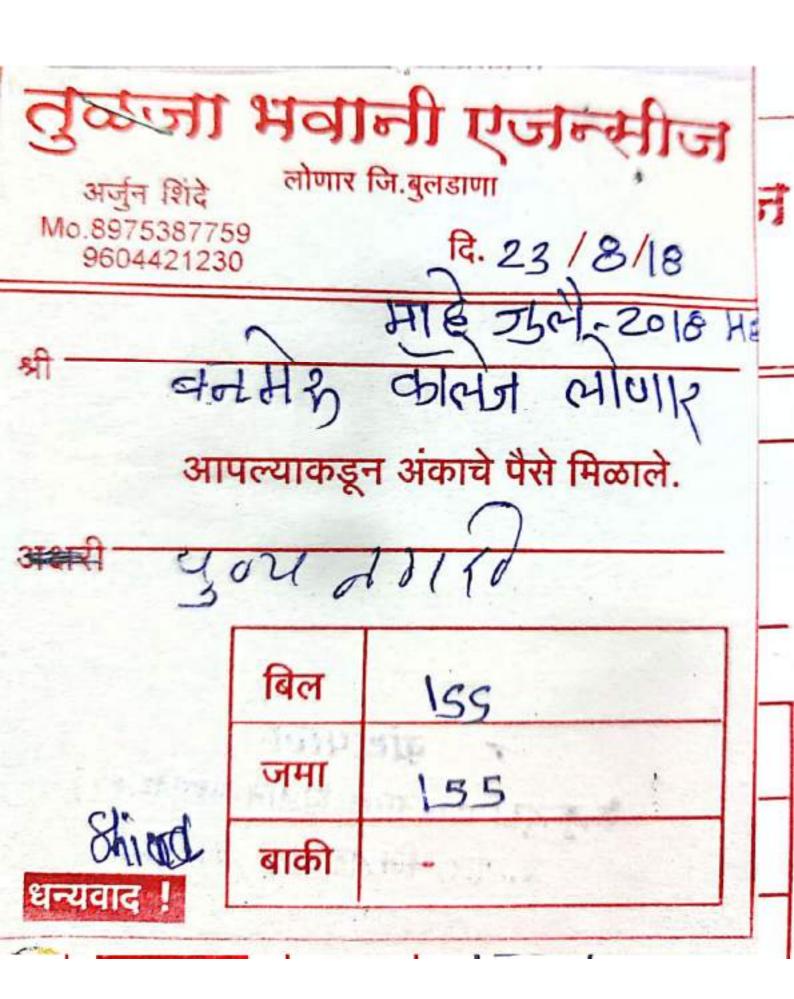

1209 ८ ते दि. 301 ८ 1209 ८ पर्यंत

| अंक                                          | दर      | रूपये पैर              | ने |
|----------------------------------------------|---------|------------------------|----|
| तरूण भारत<br>लाकसत्ता<br>सकाळ<br>ॲग्रो-१     | سلول    |                        |    |
| लोकप्रभा<br>इंडियन एक्सप्रेस<br>नोकरी संदर्भ | THE ALL | 940=0<br>60=0<br>290=0 |    |

अक्षरी दिनि दे। देश किका

मिळेल.

सहकार्याबद्दल धन्यवाद !

आमचेकडे आसाम चहा मिळेल.

प्रो.प्रा.अविताश श्री.शुक्ल (वार्ताहर,तिल्ण भारत)



अक्षरी (105र्रा 3122110019 400 मिळेल.

सहकार्याबद्दल धन्यबाद !

आमचेकडे आसाम चहा मिळेल.

प्रो.प्रा.अविनाश श्री.शुक्ल (वार्ताहर,तलण भारत)

।। गजानन महाराज प्रसन्न ।। ळजा भवानी लोगार जि.बुलडाणा अर्जुन शिंदे Mo.8975387759 9604421230 अंकाचे पैसे मिळाले. अदारी बिल जमा बाकी



| श्री प्राचारी के ले                          | ज पेपर एजिंगा<br>गार (सरोवर) जि.बुलडाणा                                                                                                                                                                                                                                                                              |
|----------------------------------------------|----------------------------------------------------------------------------------------------------------------------------------------------------------------------------------------------------------------------------------------------------------------------------------------------------------------------|
| अंक तरूण भारत                                | गार (सरोवर) जि.बुलडाणा - द्वे