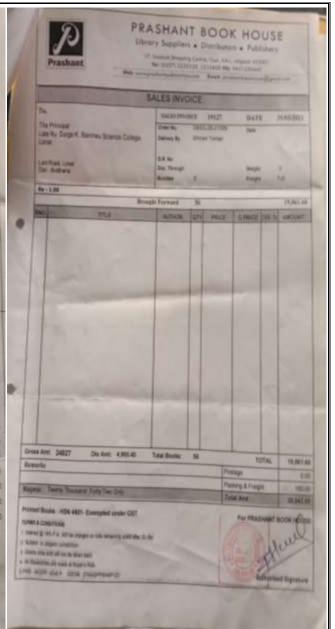

#### PRASHANT BOOK HOUSE

Library Suppliers . Distributors . Publishers

17, Deutsin Streeting Comm. Cop. 5.8.1, Jungson #25000 Tel: 92577 2733720, 2733830 Mb. 9471-636-460 evaporamidatoras Inchesionation?

#### SALES INVOICE

Doc Through

The Principal Late Ku Durga K Barrines Science College.

DATE SALISINVOICE 19127 2882,2647309 Date Delivery By GR.No.

| 18   | S-BUSTATE                      | Bundes          | 2   |        | Fishigan |      |           |
|------|--------------------------------|-----------------|-----|--------|----------|------|-----------|
| Ra   | -1.00                          | Brought Forward | 37  |        |          |      | 12,385.60 |
| 1    | TITLE                          | ALTHOR          | OTY | PRICE  | G.PRICE  | 55.5 | AMOUNT    |
| SK   | Practice School 2nd Year & Sc. | Sende           | 63  | 335.00 | 335 00   | 22%  | 268.00    |
| 7117 | The Entryclogy of Angosperms   | Showard S       |     | 450.00 | 450.00   | 22%  | 366.00    |
| r    | resolution to Horiculure       | Konar N         |     | 450.00 | 450.00   | 22%  | 360.00    |
|      | Medicinal Plants               | Pagare P K      |     | 395.00 | 395.50   | 22%  | 315.00    |
| 183  | Fung and Applied Microsymhore  | Suma            |     | 853.00 | 950.00   | 25   | 680.00    |
| nn   | Handbook on Economic Zoology   | Areas Javed     |     | 175.00 | 175.00   | 225  | 140.00    |
| 193  | Acried Zoology                 | Accounts        | 闸   | 220.00 | 220.00   | 20%  | 175.00    |
|      |                                | Janeral Ravind  | 100 | 495.00 |          | 22%  | 395.00    |
| 1953 | Handbook of Ecology            |                 | 160 | 490.90 |          |      |           |
| - 38 | Fundamentals of Genetics       | Miglani G       | 10  | 550.00 | 550.00   | 255  | 440.00    |
| - 32 | Quantitative Zoology           | Wadan Sanjay    | 8   | 395.00 | 385.00   | 20%  | 316.00    |

795.90 20% 40 A Testbook of Human Anatomy T95.00 535.00 I Tenthook of Invertebrates Zoology Garpat C.K. 575.00 575.00 20% 450.00 Textbook of Vertebrates Zoology Gargut C.K. 575.00 575.00 20% 480.00 (1) Hirs, Janescryl Drinni and Php 45000 20% Bayross Nan 450.00 360,00 Topif 44 Emerting of Schware Engineering 365.00 20% 365.00 215.00 45 Compiler Fundamentals Sinta P 1 490.00 490.00 20% 392.00 /45 Hambook of Cloud Computing Nayyar Anand 1 495.00 485.00 20% 396.00 47 Information Technology Tyag Deepak 895.00 20% 895.00 715.00 43 Fundamental Of Cyber Security Bhushan Maya 1 350.00 20% 360.00 258.00

#### SALES INVOICE

To.

The Principal Late Ku. Durga K. Banmeu Science College, Lonar

SALES INVOICE 19127

DATE

31/03/2021

Delivery By

Order No. DBSCL/20-21/309 Shriram Transpt