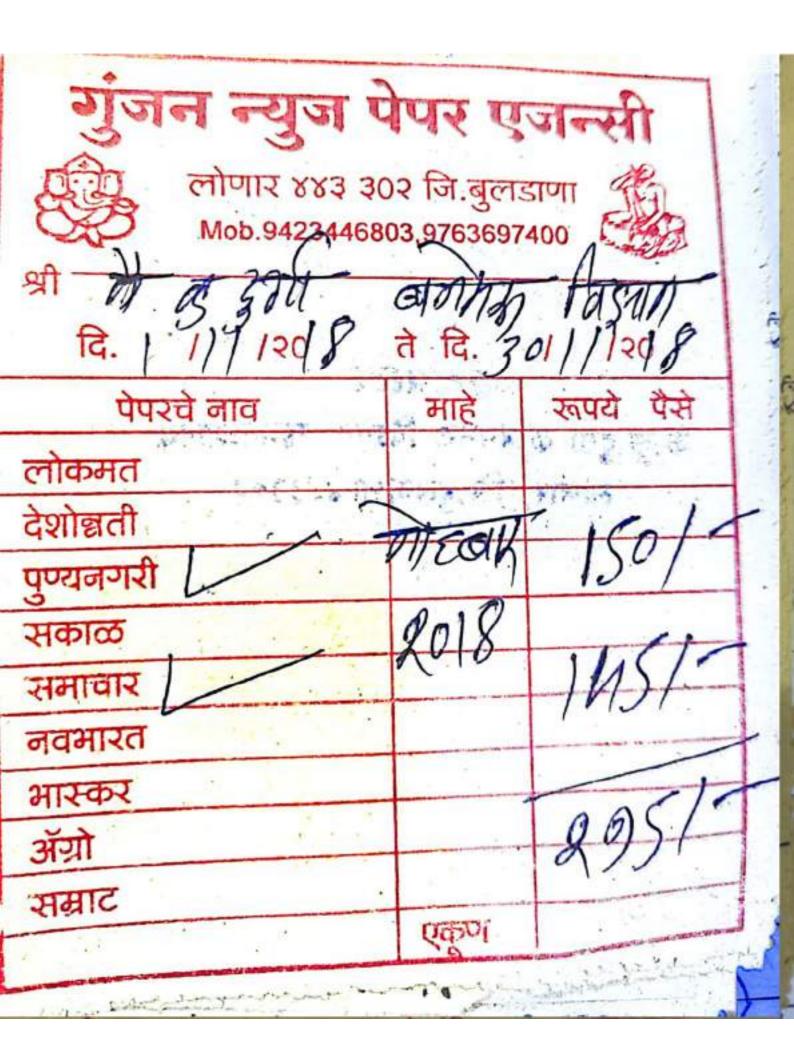

|
|--------------------|-----------|--------------------|
| तरूण भारत          |           | NAME OF THE PERSON |
| लोकसत्ता           | 12 000    | 13/20              |
| सकाळ               | N. C.     |                    |
| 3 9                |           | 964                |
| लोकप्रभा           |           | 990=00             |
| इंडियन एक्सप्रेस 🗸 | 1         | 36=00              |
| नोकरी संदर्भ 🗸     | officials | 986=00             |
| 1 1                | ^         |                    |

अक्षरी (135) हिन्याकी दी फिका मिळेल.

सहकार्याबद्दल धन्यवाद!

आमचेकडे आसाम चहा मिळेल.

प्रो.पा.अविनाश श्री.शुक्ल (वार्ताहर क्रिण भारत)



गुंजन न्युज पेपर एजन्सी लोणार ४४३ ३०२ जि.बुलडाणा Mob.9423446803,9763697400 पेपरचे नाव लोकमत देशोन्नती पुण्यनगरी सकाळ समाचार नवभारत भास्कर मुझाट एकण







| लोणार ४४३ ३<br>Mob.9423446 | 100 5     | 15 U  07400    |
|----------------------------|-----------|----------------|
| पेपरचे नाव                 | ते दि. 9  | 819 1290) Acha |
| लोकमत                      | माहे      | रूपये पैसे     |
| पुण्यनगरी <u>पुण्यनगरी</u> | mos       | 150/           |
| सकाळ                       | 9010      | 100/           |
| समाचार<br><b>नवभार</b> त   | 201/      | 100            |
| भास्कर<br>अँगो             | 7 - A 2 - | 202/6          |
| अँग्रो<br>सम्राट           |           | 3001           |
|                            | एकूण      |                |

.





## लोणार ४४३ ३०२ जि.बुलडाणा Mob.9423446803,9763697400



दि.01/04/२०१९ ते दि. 30/64/२०19

| पेपरचे नाव