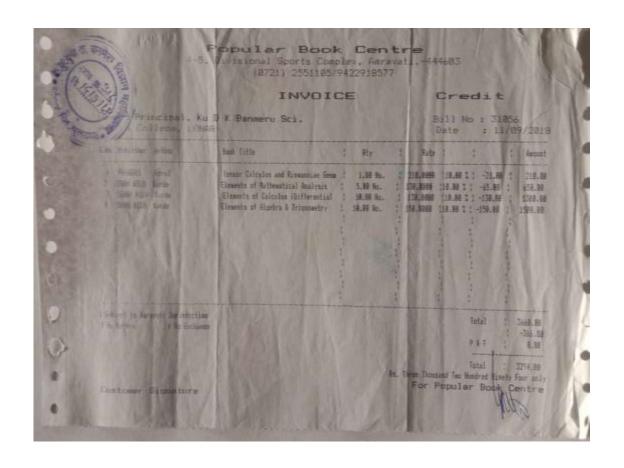

#### SALES INVOICE

Doc Through

The Principal Late Ku Durga K Barrines Science College.

DATE SALISINVOICE 19127 2882,2647309 Date Delivery By GR.No.

| 18   | S-BUSTATE                      | Bundes          | 2   |        | Fishigan |      |           |
|------|--------------------------------|-----------------|-----|--------|----------|------|-----------|
| Ra   | -1.00                          | Brought Forward | 37  |        |          |      | 12,385.60 |
| 1    | TITLE                          | ALTHOR          | OTY | PRICE  | G.PRICE  | 55.5 | AMOUNT    |
| SK   | Practice School 2nd Year & Sc. | Sende           | 63  | 335.00 | 335 00   | 22%  | 268.00    |
| 7117 | The Entryclogy of Angosperms   | Showard S       |     | 450.00 | 450.00   | 22%  | 366.00    |
| r    | resolution to Horiculure       | Konar N         |     | 450.00 | 450.00   | 22%  | 360.00    |
|      | Medicinal Plants               | Pagare P K      |     | 395.00 | 395.50   | 22%  | 315.00    |
| 183  | Fung and Applied Microsymhore  | Suma            |     | 853.00 | 950.00   | 25   | 680.00    |
| nn   | Handbook on Economic Zoology   | Areas Javed     |     | 175.00 | 175.00   | 225  | 140.00    |
| 193  | Acried Zoology                 | Accounts        | 闸   | 220.00 | 220.00   | 20%  | 175.00    |
|      |                                | Janeral Ravind  | 100 | 495.00 |          | 22%  | 395.00    |
| 1953 | Handbook of Ecology            |                 | 160 | 490.90 |          |      |           |
| - 38 | Fundamentals of Genetics       | Miglani G       | 10  | 550.00 | 550.00   | 255  | 440.00    |
| - 32 | Quantitative Zoology           | Wadan Sanjay    | 8   | 395.00 | 385.00   | 20%  | 316.00    |

795.90 20% 40 A Testbook of Human Anatomy T95.00 535.00 I Tenthook of Invertebrates Zoology Garpat C.K. 575.00 575.00 20% 450.00 Textbook of Vertebrates Zoology Gargut C.K. 575.00 575.00 20% 480.00 (1) Hirs, Janescryl Drinni and Php 45000 20% Bayross Nan 450.00 360,00 Topif 44 Emerting of Schware Engineering 365.00 20% 365.00 215.00 45 Compiler Fundamentals Sinta P 1 490.00 490.00 20% 392.00 /45 Hambook of Cloud Computing Nayyar Anand 1 495.00 485.00 20% 396.00 47 Information Technology Tyag Deepak 895.00 20% 895.00 715.00 43 Fundamental Of Cyber Security Bhushan Maya 1 350.00 20% 360.00 258.00