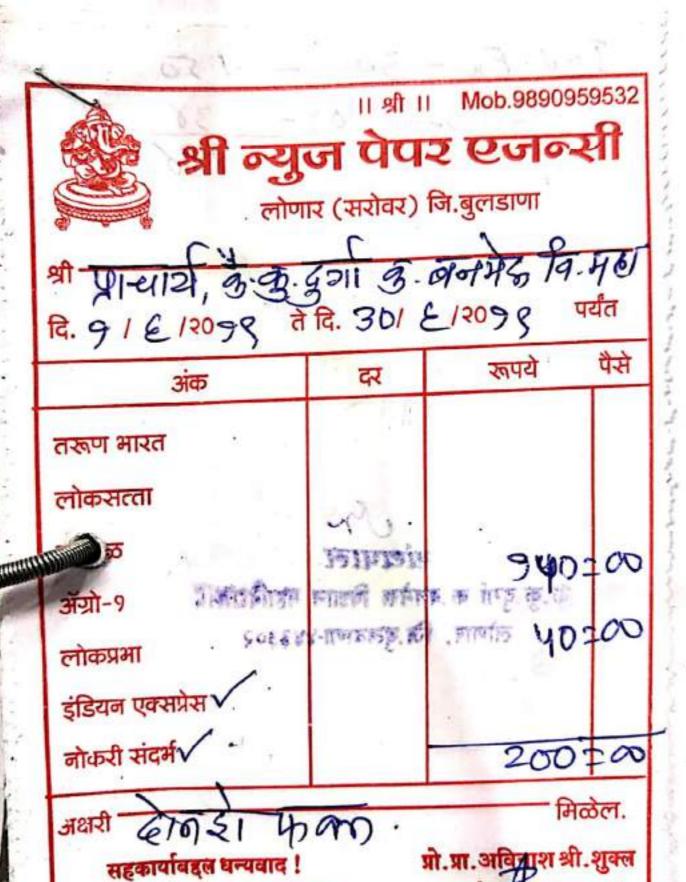

२ जि.बुलडाणा Mob.9423446803,9763697400



वि. 01 / 7/2019 ते दि. 31 /07/2019

| पेपरचे नाव      | माहे    | रूपये पैसे |
|-----------------|---------|------------|
| लोकमत भमापार -  | 150     |            |
| दशोन्नती        | 3/0     |            |
| पुण्यनगरी       | 150     | 150        |
| सकाळ            | 5 4 7 4 | 1          |
| समाचार          | i in    |            |
| ववभारत \        |         | Mary .     |
| भास्कर<br>ॲग्रो |         |            |
| सम्राट          |         |            |
|                 | एकुण    | 300        |

सम्राट

### लोणार ४४३ ३०२ जि.बुलडाणा Mob.9423446803,9763697400 शी बके छ दुर्गी ब लाभेके काले न /09/2019 ते दि.31 /08/2019 पेपरचे नाव माहे रूपये लोकमत समाचार देशोन्नती 3-117 पुण्यनगरी 145 145 सकाळ समाचार नवभारत भास्कर अंग्रो सम्राट 290 एक्प सम्राट



in which is a so in the second

(वार्ताहर, ब्रिक्ट्य भारत)

आमचेकडे आसाम चहा मिळेल. (वा बातमी व जाहिरातीसाठी संपर्क - ९८९०९५९५३२



अक्षरी दिनि ई। man.

सहकार्याबद्दल धन्यवाद !

आमचेकडे आसाम चहा मिळेल. (वार्ताहर, किया भारत)

प्रो.प्रा.अविज्ञाश श्री.शुक्ल

बातमी व जाहिरातीसाठी संपर्क - ९८९०९५९५३२ in the series of the series of