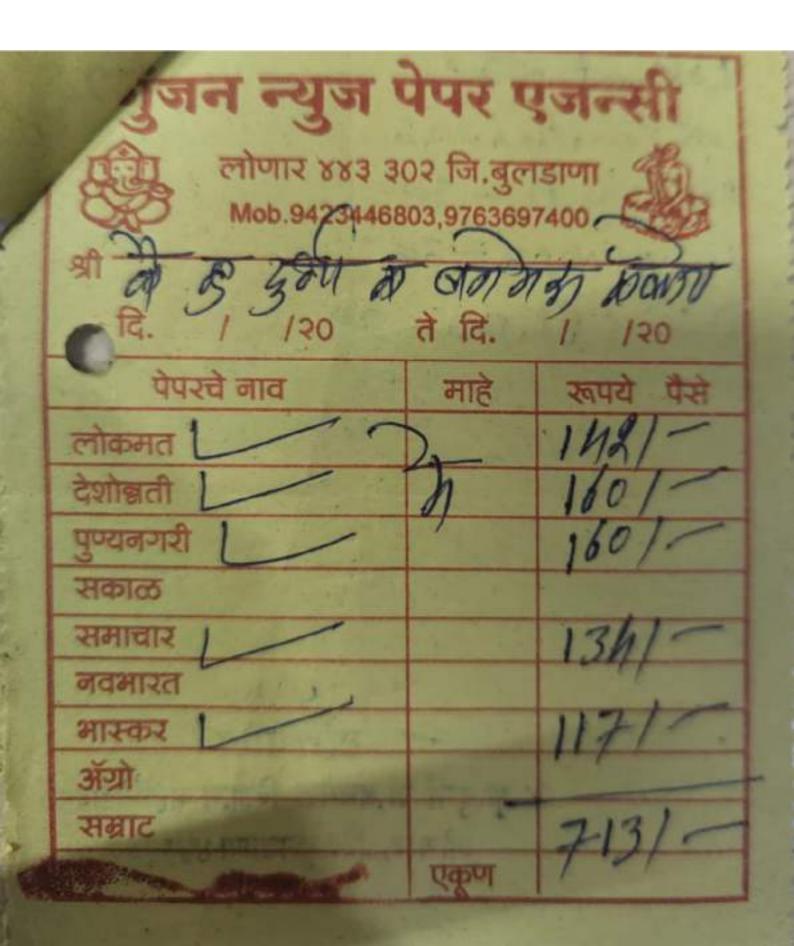

कपाट • घेअर • फ्रीज • टि.व्ही. • फॅन • कुलर • पाईप बिल नं. 7075 R.))//92110 Sev ट्र लागेयायानम्मित्र B rist. विवरण नग रक्कम ent en SBIZERS-018464 14/12/17 धन्यवाद sovinters EU ZTAONPM-7483 M1ZY

| पुंजन न्युज<br>द्विद्वा लोणार ४४३ ३ | १०२ जि.बुल | डाणा अ     |
|-------------------------------------|------------|------------|
| 91 2 09 2011 av                     | doing      | 7 400      |
| पेपरचे नाव                          | ते दि.उ    | रूपये पैसे |
| देशोन्नती                           | 701        | 1601       |
| युण्यनगरी । सकाळ                    | 7          | 100/       |
| समाचार<br><b>जवभारत</b>             |            | 11/11      |
| <b>आस्कर</b><br>अंग्रो              |            | 1001       |
| सम्राट                              | एकूण       | 6901       |

L. WHAT



# गुंजन न्युजा पेपर एजन्सी

| लोणार ४४३ ३०३                   | जि हाला   | डाणा 🤻       |
|---------------------------------|-----------|--------------|
| 3711 0 01                       | 3,9763697 | 400 AV 01711 |
| पेपरचे नाव                      | माहे      | रतपर्य पैसे  |
| लोकमत<br>देशोन्नती<br>पुण्यनगरी | Mar       | 131/         |
| राकाळ<br>रामाचार                |           | 150/-        |
| व्यभारत<br>भारकर<br>-           |           | 126/         |
| अंग्रो सम्राट वर गान            | TO INTE   | 118/         |
|                                 | एकूज      | 685/-        |

II 射 II Mob.9890959532

# श्री न्युज पेपर एजन्सी

लोणार (सरोवर) जि.बुलडाणा

प्रान्याय, के कु. दुशा के-लाभिक विद्यान दि. 912 1209 ८ ते दि. 301 ८ 1209 ८ पर्यंत

| अंक