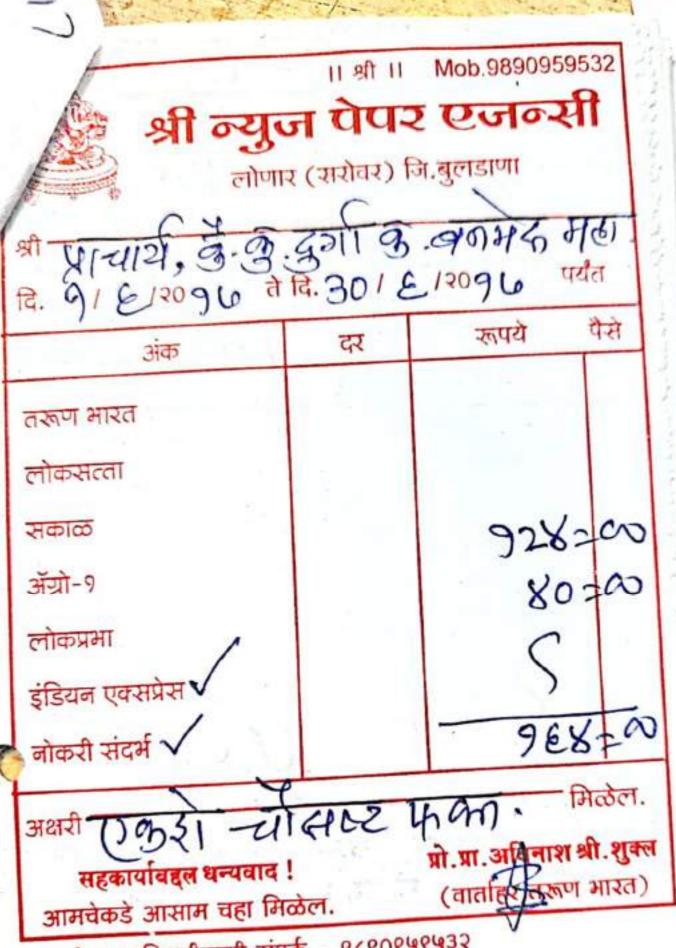

|    |            |
| लोकसत्ता            |    | **         |
| सकाळ                |    |            |
| ॲग्रो-१             |    | 920200     |
| लोकप्रभा            | w  | 40200      |
| ंडियन एक्सप्रेस 🗸 . |    | 5          |
| नोकरी संदर्भ        |    | 200=00     |

अक्षरी (1955) दिश्लर फुल्का.

मिळेल.

सहकार्याबद्दल धन्यबाद!

प्रो.प्रा.अबिनाश श्री.शुक्ल

आमचेकडे आसाम चहा मिळेल.

(वार्ताहर मकण भारत)

Mob.9890959532 ।। श्री ।। श्री न्यूज पेपर एजन्सी लोणार (सरोवर) जि.बुलडाणा ते दि. 3914 120 96. पर्यंत 12.9/4/2096 पैसे रूपये दर अंक तरूण भारत लोकसत्ता सकाळ ॲग्रो-१ लोकप्रभा इंडियन एक्सप्रेस \$ 9€C= 00 **ि**री संदर्भ 🗸 ् मिळेल. 1951 3134168 4mg अक्षरी प्रो.प्रा.अविनाश श्री.शुक्ल र्छ्ण भारत) सहकार्याबद्दल धन्यवाद!

आमचेकडे आसाम चहा मिळेल. (वार्ताहर बातमी व जाहिरातीसाठी संपर्क - १८९०९५९५३२



## श्री न्युज पेपर एजन्सी



## II 射 II Mob.9890959532

## श्री न्युज पेपर एजन्सी

लोणार (सरोवर) जि.बुलडाणा

वि. 916/2096 ति. 39/6 /2096 पर्यंत

| अंक                | दर | रूपये पैसे |
|--------------------|----|------------|
| तरूण भारत          |    |            |
| लोकसत्ता           |    |            |
| सकाळ               |    | 929200     |
| अ <u>ँ</u> यो-१ ∙  |    | 40-00      |
| लोकप्रभा •         |    |            |
| इंडियन एक्सप्रेस 🗸 |    | )          |
| नोकरी संदर्भ 🗸     |    | 966-00     |

Mob.9890959532 ।। श्री ।।

## श्री न्युज पेपर एजन्सी

II 別 II Mob.9890959532

## श्री न्यूज पेपर एजन्सी

लोणार (सरोवर) जि.बुलडाणा

मि. 916 180 90 ते दि. 391 < 180 90

| अंक                                                       | दर | रूपये | पैसे |
|---------------------------------