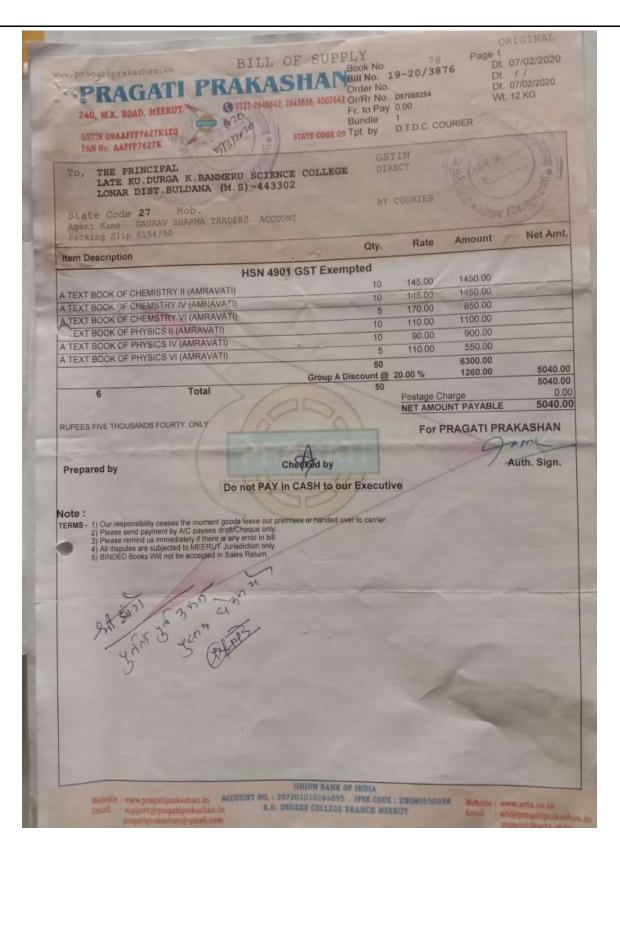

### **Department of Library Bill**

| To,<br>The | Princip.                                                                                      | al alas Call                                                                                                                                                                                                                                    | Book Se                                                                | ellers of Li | 2010    | NCIES<br>suppliers<br>ar G.T.L. |
|------------|-----------------------------------------------------------------------------------------------|-------------------------------------------------------------------------------------------------------------------------------------------------------------------------------------------------------------------------------------------------|------------------------------------------------------------------------|--------------|---------|---------------------------------|
| LON        | AR                                                                                            | nmeru Science College                                                                                                                                                                                                                           | 4, Stadi                                                               | um Compi     | Tel. (0 | 2452) 221648                    |
|            | Buldha                                                                                        | na .                                                                                                                                                                                                                                            | PARBHA                                                                 | 41-451-4017  |         |                                 |
| - 100      |                                                                                               |                                                                                                                                                                                                                                                 | No. 17639                                                              |              | E       | Date : 08/08/2017               |
| 100        | Br.                                                                                           | Title                                                                                                                                                                                                                                           | Author                                                                 | Price        | Qty.    | Total Amount                    |
|            | No.                                                                                           | Marathi Lekhan Kosh                                                                                                                                                                                                                             | Phadke                                                                 | 275.00       | 1       | 275.00                          |
|            | 2                                                                                             | Mar atti centari Rosh                                                                                                                                                                                                                           | Phacke                                                                 |              |         |                                 |
| 38         | 3                                                                                             |                                                                                                                                                                                                                                                 |                                                                        | 1            |         |                                 |
|            | 4                                                                                             |                                                                                                                                                                                                                                                 |                                                                        |              |         |                                 |
|            | 5                                                                                             |                                                                                                                                                                                                                                                 |                                                                        |              |         |                                 |
|            | 6                                                                                             |                                                                                                                                                                                                                                                 |                                                                        |              | -       |                                 |
|            | 7 8                                                                                           |                                                                                                                                                                                                                                                 | -                                                                      |              |         |                                 |
|            | 1 9 1                                                                                         |                                                                                                                                                                                                                                                 |                                                                        |              |         |                                 |
|            | 200                                                                                           | Carlotte Co.                                                                                                                                                                                                                                    |                                                                        | -            | 1       |                                 |
| In Word    |                                                                                               |                                                                                                                                                                                                                                                 |                                                                        | Total        | -       | 276.0                           |
| Re.233     | 7-                                                                                            | Two Hundred Thirty Thee Only                                                                                                                                                                                                                    |                                                                        | Discoun      |         |                                 |
|            |                                                                                               |                                                                                                                                                                                                                                                 |                                                                        | 41-4 T       |         | 233.                            |
| Rofi - Y   |                                                                                               | rder ·                                                                                                                                                                                                                                          |                                                                        | Not To       |         | 38                              |
| Rof: - Y   | our O                                                                                         | rder -<br>Pay by Cheque / DD in favour of Goma                                                                                                                                                                                                  | itesh Agencies                                                         | Notal        |         |                                 |
| Yerms :    | our O                                                                                         |                                                                                                                                                                                                                                                 | ALTONO CONTROL SER                                                     | Not          |         |                                 |
| Terme :    | Flease Interest                                                                               | Pay by Cheque / DD in favour of Goma                                                                                                                                                                                                            | ot paid within a                                                       | NOT          |         |                                 |
| Yerme:     | Please I<br>Interest<br>month.<br>Our resp                                                    | Pay by Cheque / DD in favour of Goma<br>② 24% p.a. will be charged, if bill is no                                                                                                                                                               | ot paid within a                                                       | NOTA         |         |                                 |
| Yerma:     | Please I<br>Interest<br>month.<br>Our resp<br>Goods or                                        | Pay by Cheque / DD in favour of Goma  ② 24% p.e. will be charged, if bill is no consibility ceases after delivery of good note sold will not be taken back or except the may be entertained if filed within 7                                   | ot paid within a<br>ds to the carries.<br>hanged.                      |              |         |                                 |
| Yerma:     | Please I<br>Interest<br>month.<br>Our resp<br>Goods or<br>Compalin<br>I goods.                | Pay by Cheque / DD in favour of Goma<br>@ 24% p.a. will be charged, if bill is no<br>consibility ceases after delivery of good<br>nos sold will not be taken back or exc<br>its may be entertained if filed within 7                            | ot paid within a<br>da to the carries.<br>hanged.<br>days after receip |              | ( )     | 206                             |
| Yerma:     | Please I<br>Interest<br>month.<br>Our resp<br>Goods or<br>Compalin<br>I goods.                | Pay by Cheque / DD in favour of Goma  ② 24% p.e. will be charged, if bill is no consibility ceases after delivery of good note sold will not be taken back or except the may be entertained if filed within 7                                   | ot paid within a<br>da to the carries.<br>hanged.<br>days after receip |              |         | Don                             |
| Yerma:     | Please I<br>Interest<br>month.<br>Our resp<br>Goods or<br>Compalin<br>If goods.<br>subject to | Pay by Cheque / DD in favour of Goma<br>@ 24% p.a. will be charged, if bill is no<br>consibility ceases after delivery of good<br>nos sold will not be taken back or exc<br>its may be entertained if filed within 7                            | ot paid within a<br>da to the carries.<br>hanged.<br>days after receip |              | Gom     | atesh Agencies                  |
| Yerma:     | Please I<br>Interest<br>month.<br>Our resp<br>Goods or<br>Compalin<br>If goods.<br>subject to | Pay by Cheque / DD in favour of Goma @ 24% p.a. will be charged, if bill is no consibility ceases after delivery of good nice sold will not be taken back or excits may be entertained if filed within 7 or Parbhani Jurisdiction only. E. & O. | ot paid within a<br>da to the carries.<br>hanged.<br>days after receip |              | (       | atesh Agencies                  |
| Yerma:     | Please I<br>Interest<br>month.<br>Our resp<br>Goods or<br>Compalin<br>If goods.<br>subject to | Pay by Cheque / DD in favour of Goma @ 24% p.a. will be charged, if bill is no consibility ceases after delivery of good nice sold will not be taken back or excits may be entertained if filed within 7 or Parbhani Jurisdiction only. E. & O. | ot paid within a<br>da to the carries.<br>hanged.<br>days after receip |              | (       | atesh Agencies                  |
| Yerma:     | Please I<br>Interest<br>month.<br>Our resp<br>Goods or<br>Compalin<br>If goods.<br>subject to | Pay by Cheque / DD in favour of Goma @ 24% p.a. will be charged, if bill is no consibility ceases after delivery of good nice sold will not be taken back or excits may be entertained if filed within 7 or Parbhani Jurisdiction only. E. & O. | ot paid within a<br>da to the carries.<br>hanged.<br>days after receip |              | (       | atesh Agencies                  |
| Yerma:     | Please I<br>Interest<br>month.<br>Our resp<br>Goods or<br>Compalin<br>If goods.<br>subject to | Pay by Cheque / DD in favour of Goma @ 24% p.a. will be charged, if bill is no consibility ceases after delivery of good nice sold will not be taken back or excits may be entertained if filed within 7 or Parbhani Jurisdiction only. E. & O. | ot paid within a<br>da to the carries.<br>hanged.<br>days after receip |              | (       | atesh Agencies                  |
| Yerma:     | Please I<br>Interest<br>month.<br>Our resp<br>Goods or<br>Compalin<br>If goods.<br>subject to | Pay by Cheque / DD in favour of Goma @ 24% p.a. will be charged, if bill is no consibility ceases after delivery of good nice sold will not be taken back or excits may be entertained if filed within 7 or Parbhani Jurisdiction only. E. & O. | ot paid within a<br>da to the carries.<br>hanged.<br>days after receip |              | (       | atesh Agencies                  |