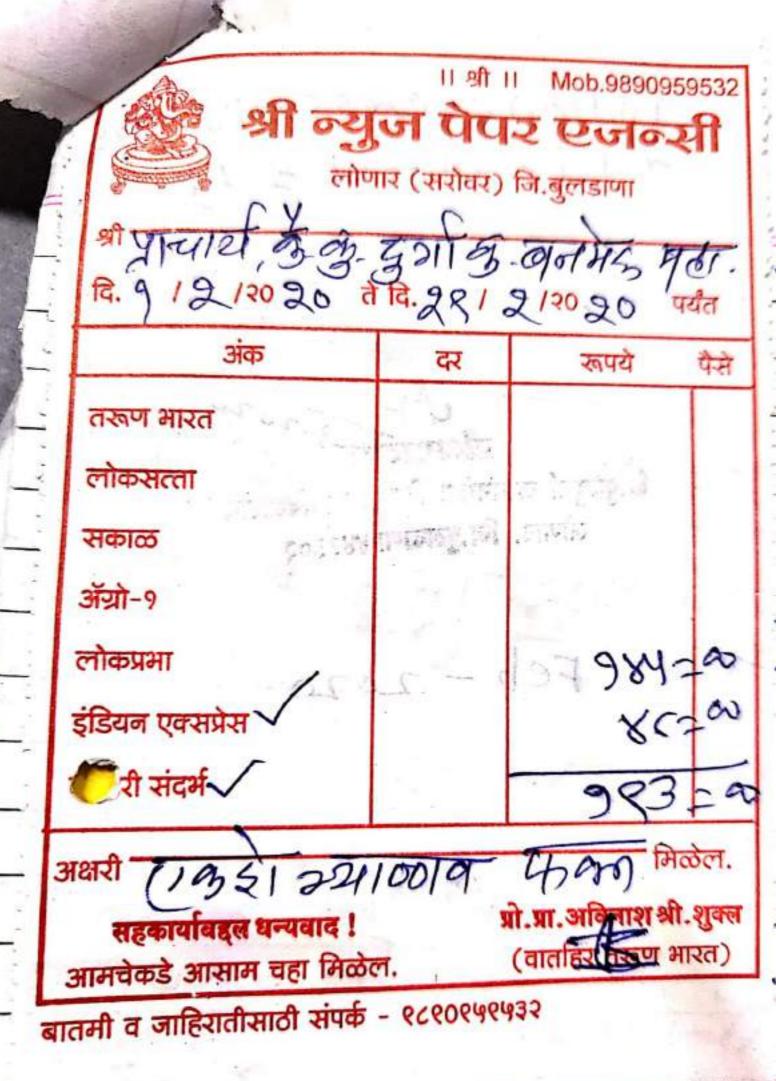

|
| समाचार          | i in    |            |
| ववभारत \        |         | Mary .     |
| भास्कर<br>ॲग्रो |         |            |
| सम्राट          |         |            |
|                 | एकुण    | 300        |

सम्राट

### लोणार ४४३ ३०२ जि.बुलडाणा Mob.9423446803,9763697400 शी बके छ दुर्गी ब लाभेके काले न /09/2019 ते दि.31 /08/2019 पेपरचे नाव माहे रूपये लोकमत समाचार देशोन्नती 3-117 पुण्यनगरी 145 145 सकाळ समाचार नवभारत भास्कर अंग्रो सम्राट 290 एक्प सम्राट



in which is a so in the second

(वार्ताहर, ब्रिक्ट्य भारत)

आमचेकडे आसाम चहा मिळेल. (वा बातमी व जाहिरातीसाठी संपर्क - ९८९०९५९५३२



अक्षरी दिनि ई। man.

सहकार्याबद्दल धन्यवाद !

आमचेकडे आसाम चहा मिळेल. (वार्ताहर, किया भारत)

प्रो.प्रा.अविज्ञाश श्री.शुक्ल

बातमी व जाहिरातीसाठी संपर्क - ९८९०९५९५३२ in the series of the series of