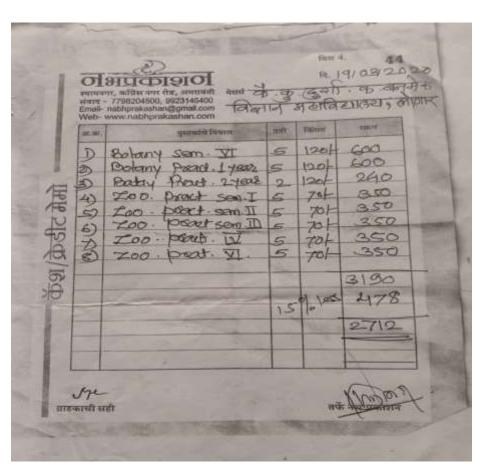

| Baviskar P S   | 1   |        |                   | Section 1       |        |
| 1      | The state of the s |                |     | 525.00 | 020               | 20              | % 420  |







CREDIT

## 576 Dnyan Path

MAHATMA FULE SANKUL INFRONT OF ABHIYANTA BHAVAN SHEGAON NAKA V M V ROAD AMRAVATI 444603
Phone: 8600353712.9803237806
E-Mail: dnyanpathpub@gmail.com

Details of Receiver/Billed To: M/s Principal Late B K Banmeru Science College, Ionan State Name/Code: 27-MAHARASHTRA Contact Details 8554991777

Invoice No.: 0000270 Date : 29-01-2020 Due Date :19-02-2020

|                  |                                                                                                                                                                | QUANTITY                                  | RATE                                         | DISC.                                     | AMOUNT                                         |
|------------------|----------------------------