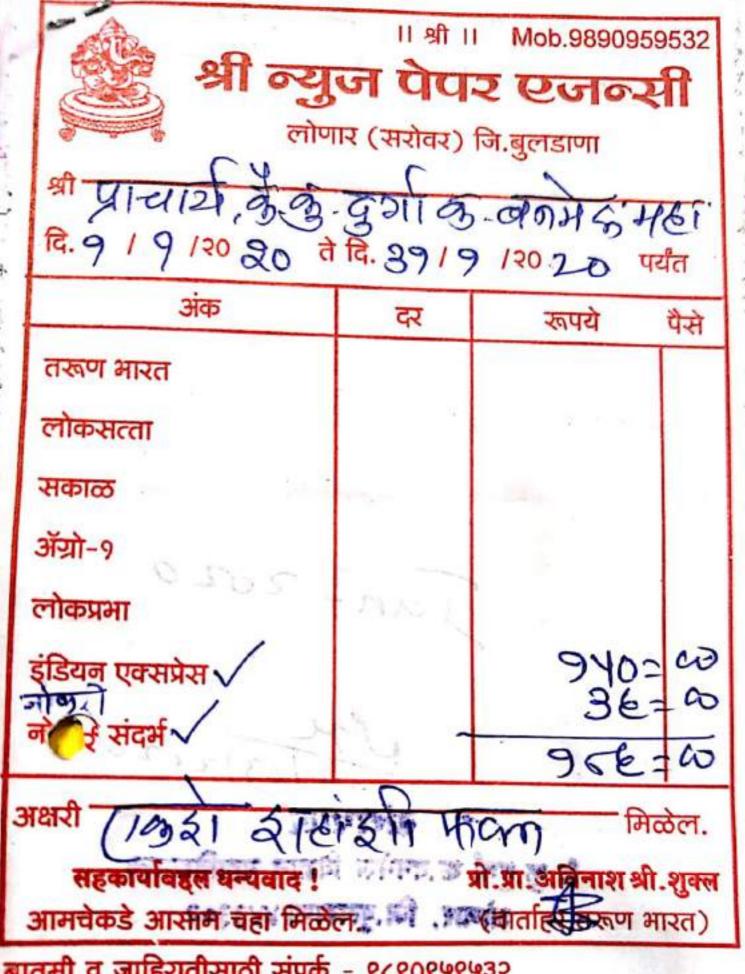

|
| समाचार          | i in    |            |
| ववभारत \        |         | Mary .     |
| भास्कर<br>ॲग्रो |         |            |
| सम्राट          |         |            |
|                 | एकुण    | 300        |

सम्राट

### लोणार ४४३ ३०२ जि.बुलडाणा Mob.9423446803,9763697400 शी बके छ दुर्गी ब लाभेके काले न /09/2019 ते दि.31 /08/2019 पेपरचे नाव माहे रूपये लोकमत समाचार देशोन्नती 3-117 पुण्यनगरी 145 145 सकाळ समाचार नवभारत भास्कर अंग्रो सम्राट 290 एक्प सम्राट



in which is a so in the second

(वार्ताहर, ब्रिक्ट्य भारत)

आमचेकडे आसाम चहा मिळेल. (वा बातमी व जाहिरातीसाठी संपर्क - ९८९०९५९५३२



अक्षरी दिनि ई। man.

सहकार्याबद्दल धन्यवाद !

आमचेकडे आसाम चहा मिळेल. (वार्ताहर, किया भारत)

प्रो.प्रा.अविज्ञाश श्री.शुक्ल

बातमी व जाहिरातीसाठी संपर्क - ९८९०९५९५३२ in the series of the series of