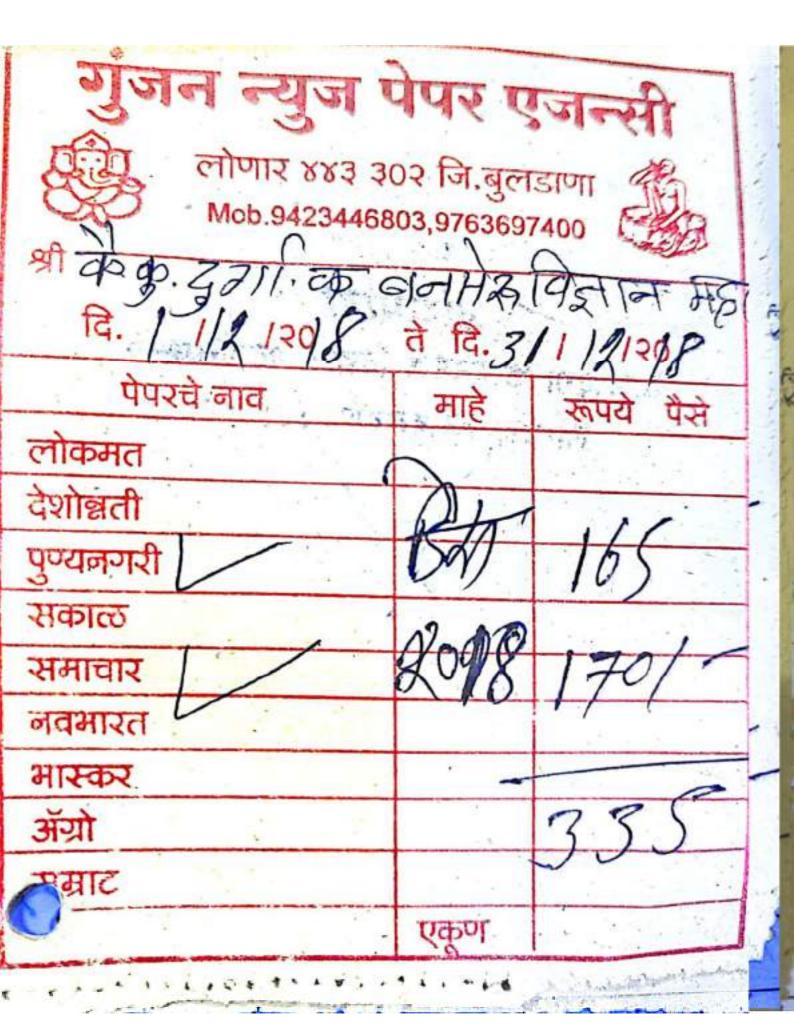

|
|--------------------|-----------|--------------------|
| तरूण भारत          |           | NAME OF THE PERSON |
| लोकसत्ता           | 12 000    | 13/20              |
| सकाळ               | N. C.     |                    |
| 3 9                |           | 964                |
| लोकप्रभा           |           | 990=00             |
| इंडियन एक्सप्रेस 🗸 | 1         | 36=00              |
| नोकरी संदर्भ 🗸     | officials | 986=00             |
| 1 1                | ^         |                    |

अक्षरी (135) हिन्याकी दी फिका मिळेल.

सहकार्याबद्दल धन्यवाद!

आमचेकडे आसाम चहा मिळेल.

प्रो.पा.अविनाश श्री.शुक्ल (वार्ताहर क्रिण भारत)



गुंजन न्युज पेपर एजन्सी लोणार ४४३ ३०२ जि.बुलडाणा Mob.9423446803,9763697400 पेपरचे नाव लोकमत देशोन्नती पुण्यनगरी सकाळ समाचार नवभारत भास्कर मुझाट एकण







| लोणार ४४३ ३<br>Mob.9423446 | 100 5     | 15 U  07400    |
|----------------------------|-----------|----------------|
| पेपरचे नाव                 | ते दि. 9  | 819 1290) Acha |
| लोकमत                      | माहे      | रूपये पैसे     |
| पुण्यनगरी <u>पुण्यनगरी</u> | mos       | 150/           |
| सकाळ                       | 9010      | 100/           |
| समाचार<br><b>नवभार</b> त   | 201/      | 100            |
| भास्कर<br>अँगो             | 7 - A 2 - | 202/6          |
| अँग्रो<br>सम्राट           |           | 3001           |
|                            | एकूण      |                |

.





## लोणार ४४३ ३०२ जि.बुलडाणा Mob.9423446803,9763697400



दि.01/04/२०१९ ते दि. 30/64/२०19

| पेपरचे नाव