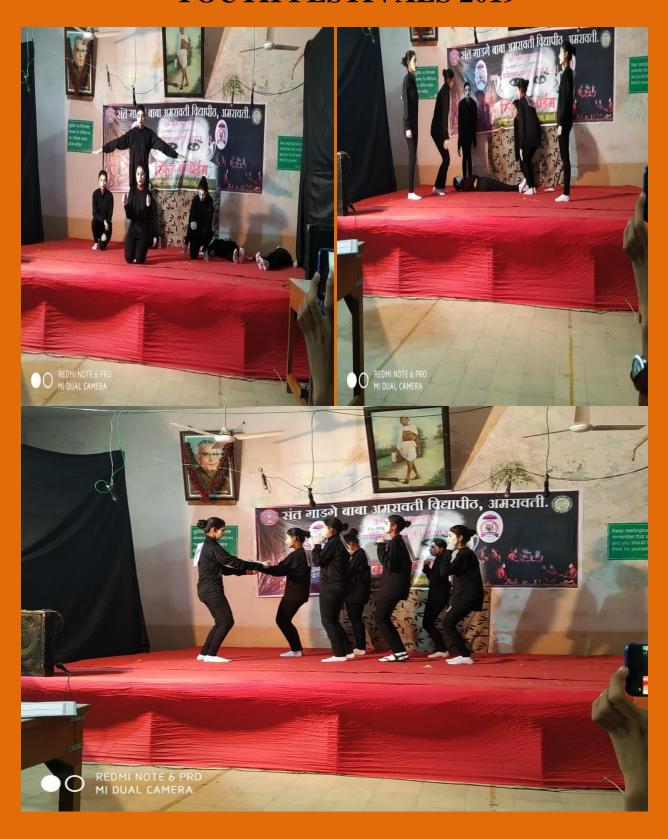

#### **YOUTH FESTIVAL 2021-22**

### **YOUTH FESTIVAL 2021-22**

#### **YOUTH FESTIVAL 2021-22**

AT.PIMPALNER TQ.LONAR DIST.BULDHANA, XGXG+2WW,

Maharashtra 443302, India

Lat 19.997062° Long 76.526508°

29/08/22 03:54 PM

AT.PIMPALNER TQ.LONAR DIST.BULDHANA, XGXG+2WW,

Maharashtra 443302, India