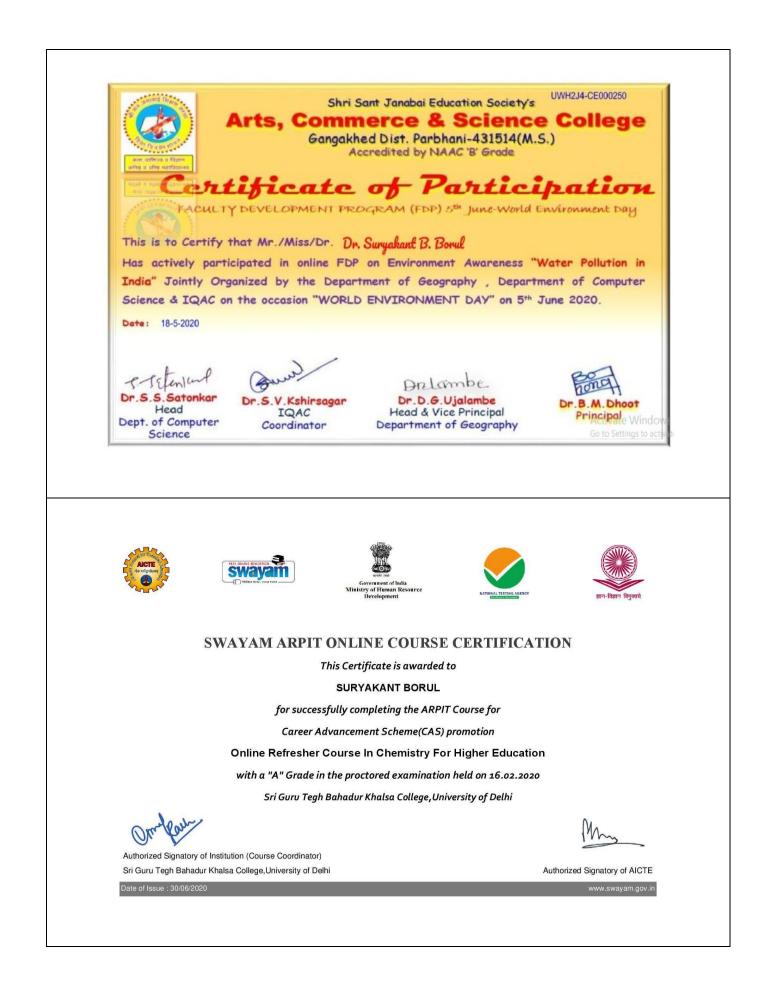

Amrut Sevabhavi Sanstha parbhani

### Late Ku. Durga K. Banmeru Science College Lonar, Dist- Buldana

Department of Chemistry

Dr Suryakant B. Borul















| GOVI                               | & TE<br>(NAAC<br>Departme | Amar Seva Mandal's<br>NJARI COLLEGE OF ENG<br>ECHNOLOGY, NAGPUR<br>C ACCREDITED INSTITUTE)<br>ENT OF FIRST YEAR ENGINEERI<br>In association with<br>AL QUALITY ASSURANCE CELI | WANJARRI GROU         |
|------------------------------------|---------------------------|-------------------------------------------------------------------------------------------------------------------------------------------------------------------------------|-----------------------|
| 1                                  | CERTIFIC                  | CATE OF PARTICIPA                                                                                                                                                             | LION