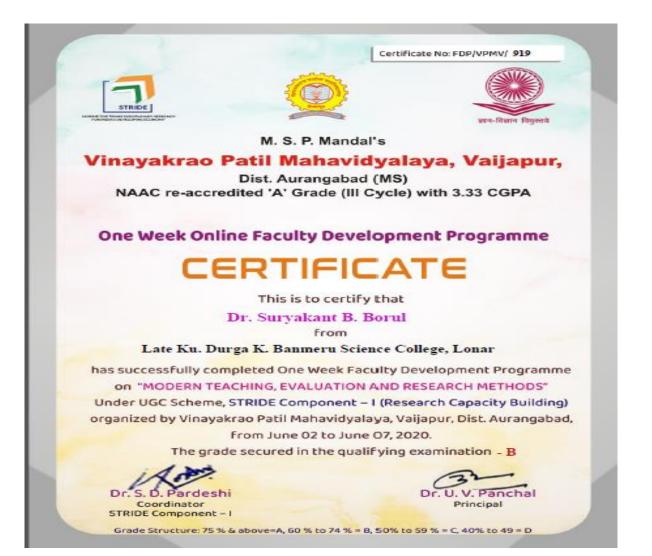

### CERTIFICATE

This is to certify that Dr. / Mr. / Ms.Dr. Suryakant B. BorulofLate Ku. Durga K. Banmeru Science College, Lonarhasactively participated in One Day National Level Webinar on "Recent Trends InNanotechnology And Its Applications" held on 17thJune 2020 being organizedby IQAC, Department of Physics and Department of Computer Science.

Date: 17/06/2020

Dr. D. R. Halwe

Dr. R. A. Patil Convener

Dr. P. R. Rajput Principal

|                                                                                                                | Kamla Nehru Ma<br>(Reaccredited A+                                                     | grade with CGPA of 3.53)<br>Organizes                               | RAMAGE CROUP                                                              |
|----------------------------------------------------------------------------------------------------------------|----------------------------------------------------------------------------------------|---------------------------------------------------------------------|---------------------------------------------------------------------------|
| the second s | <b>bols for Effec</b>                                                                  |                                                                     |                                                                           |
| This is to cer                                                                                                 | tify that                                                                              | Dr. Suryakant B Borul                                               |                                                                           |
| of                                                                                                             | Late Ku Durga K Banme                                                                  | ru Science College Lonar Dist Buldha                                | na                                                                        |
| Effective Teac                                                                                                 | ed in National One Week Fa<br>hing and Learning, from 23<br>'s Kamla Nehru Mahavidyala | " May 2022 to 28" May 20                                            | 022, organized by Amar                                                    |
| mujet                                                                                                          | Smutan                                                                                 | CH-W                                                                | D8THJ8-CE000544-518<br>Regurnule                                          |
| Adv. Abhijit Wanjarr<br>MLC & Secretary<br>Amar Sewa Mandal, Nagpur                                            | Treassurer                                                                             | Dr. D. S. Badwaik<br>Principal<br>Kamla Nehru Mahavidyalaya, Nagpur | Prof. W. B. Gurnule<br>Convenor, FDP<br>Kamla Nehru Mahavidyalaya, Nagpur |
|                                                                                                                |                                                                                        | f                                                                   | Made for free with Certify'em                                             |