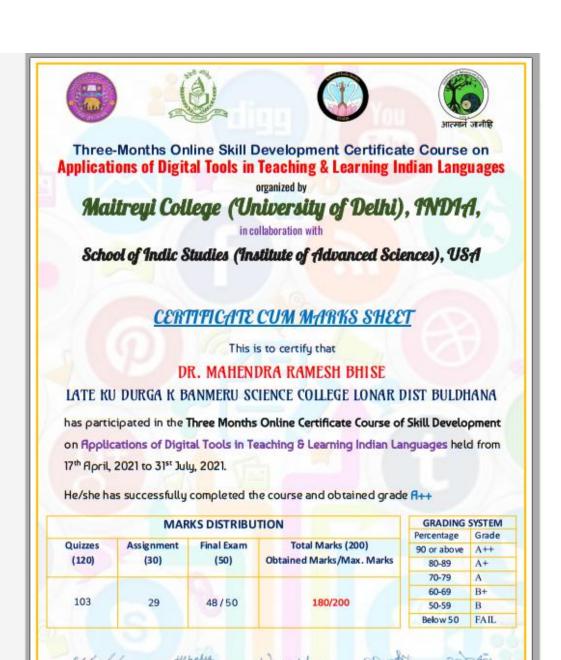

Orientation, Refresher Course, FDP, Seminar, Workshop, Webinar attended by Dr. M. R Bhise