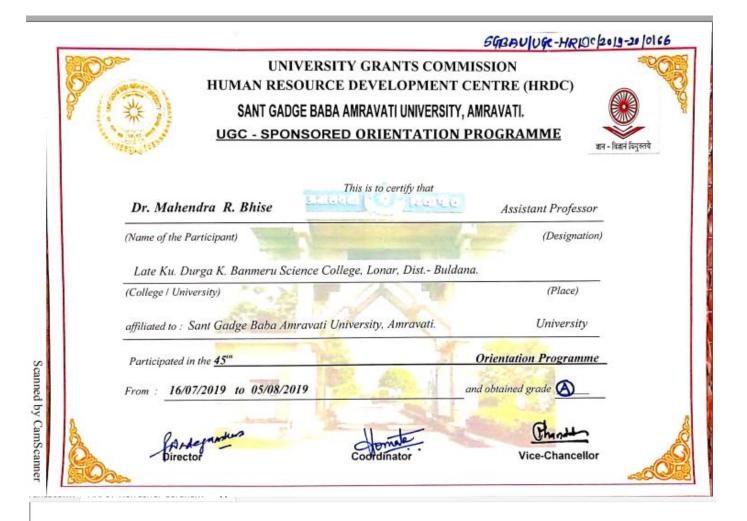

Orientation, Refresher Course, FDP, Seminar, Workshop, Webinar attended by Dr. M. R Bhise