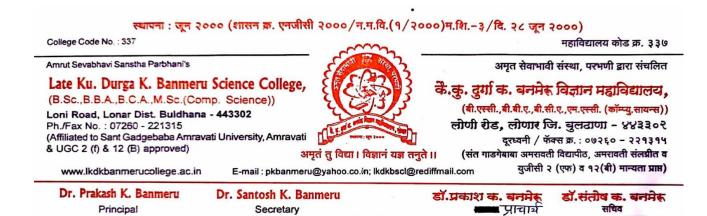

विषय-:हिवाळी परीक्षा २०१७ सेमिस्टर पाचवे मधील दोन विद्याार्थीनीचे हॉलटिकीट मधील नाव दुरुस्त करणे बाबत.

संदर्भ :-9) क्.वर्षा भास्कर सिरसाट, वर्ग-: बि.एस्सी.तृतीय.चा विनंती अर्ज.

२) कु. दिपाली निळकंठ चाकोतकर,वर्ग-: बि.एस्सी.तृतीय.चा विनंती अर्ज.

महोदय,

उपरोक्त विषयानुसार हिवाळी परीक्षा २०१७ सेमिस्टर पाचवे मधील दोन विद्यार्थीनीचे हॉलटिकीट मधील नाव चुकुन कु वर्षा भारकर सिरसाट पाहीजे होते .त्या मध्ये आडनावात श्रीसाट झालेआहे तरी अडनावात सिरसाट दुरूरत करणे व तसेच दुस-या विद्यार्थीनीचे वडीलाच्या नावात निळंकट पाहीजे होते. त्या ठिकाणी मिलकठ झाले आहे. तरी विनंती की दोन विद्यार्थीनीचे नाव दुरुस्त करावे .ही विनंती.

नावात दुरूस्ती खालील प्रमाणे करावे हि विनंती.

- 1) VARSHA BHASKAR SIRSAT
- 2) DIPALI NILKANTH CHAKOTKAR

आपला विश्वासु.

Late.Ku.Durga K.Banmeru Science College, Lonar

Dist.Buldana

१)आधार कार्ड झेरॉक्स.

२) मार्क मेमो झेरॉक्स.