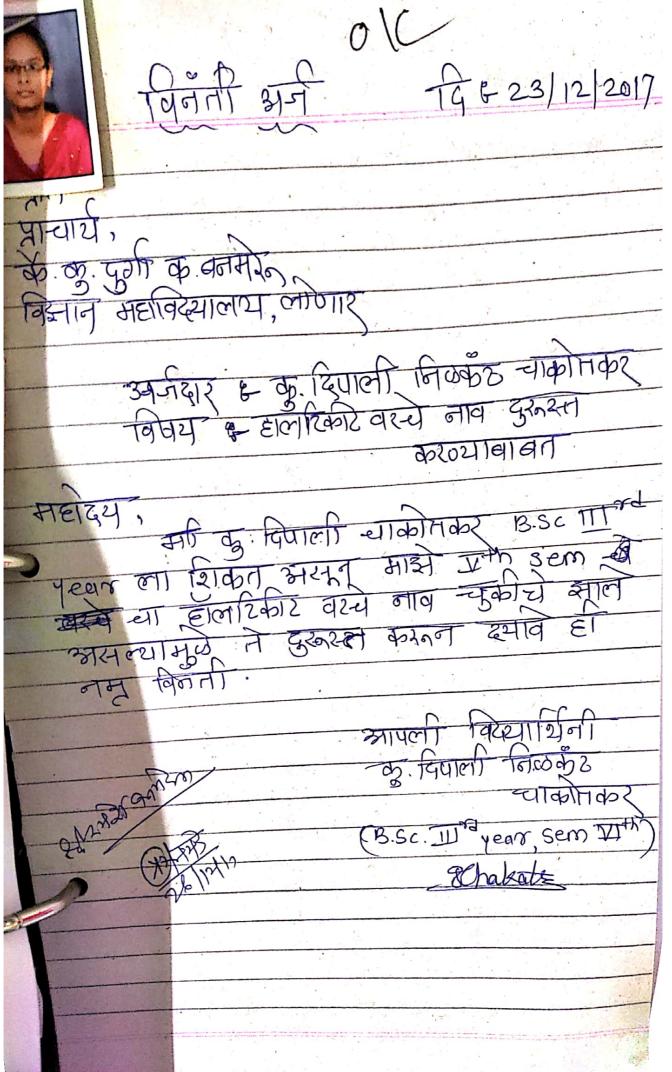

विषय-:हिवाळी परीक्षा २०१७ सेमिस्टर पाचवे मधील दोन विद्याार्थीनीचे हॉलटिकीट मधील नाव दुरुस्त करणे बाबत.

संदर्भ :-9) क्.वर्षा भास्कर सिरसाट, वर्ग-: बि.एस्सी.तृतीय.चा विनंती अर्ज.

२) कु. दिपाली निळकंठ चाकोतकर,वर्ग-: बि.एस्सी.तृतीय.चा विनंती अर्ज.

महोदय,

उपरोक्त विषयानुसार हिवाळी परीक्षा २०१७ सेमिस्टर पाचवे मधील दोन विद्यार्थीनीचे हॉलटिकीट मधील नाव चुकुन कु वर्षा भारकर सिरसाट पाहीजे होते .त्या मध्ये आडनावात श्रीसाट झालेआहे तरी अडनावात सिरसाट दुरूरत करणे व तसेच दुस-या विद्यार्थीनीचे वडीलाच्या नावात निळंकट पाहीजे होते. त्या ठिकाणी मिलकठ झाले आहे. तरी विनंती की दोन विद्यार्थीनीचे नाव दुरुस्त करावे .ही विनंती.

नावात दुरूस्ती खालील प्रमाणे करावे हि विनंती.

- 1) VARSHA BHASKAR SIRSAT
- 2) DIPALI NILKANTH CHAKOTKAR

आपला विश्वासु.

Late.Ku.Durga K.Banmeru Science College, Lonar

Dist.Buldana

१)आधार कार्ड झेरॉक्स.

२) मार्क मेमो झेरॉक्स.