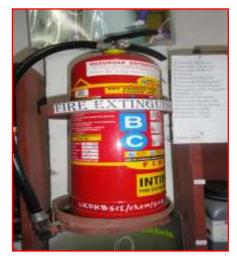

Laboratories-All department like Chemistry, Botany, Zoology, Physics,

Electronics, Microbilology and computer Science (With power backup facility for the UG and PG Student) have equipment required for student demonstration is available in all facilities like Electricity, Continuous supply of Gas, Fire Exhistunsher, in the laboratory. College have Separate language room and Mathematics departement.

## **Glassware Apparatus**

**Solid Chemicals** 

**Model kit, Charts Stopwatch** 

Gas Fire Extinguisher Basin

Water Tab Hot Air Oven