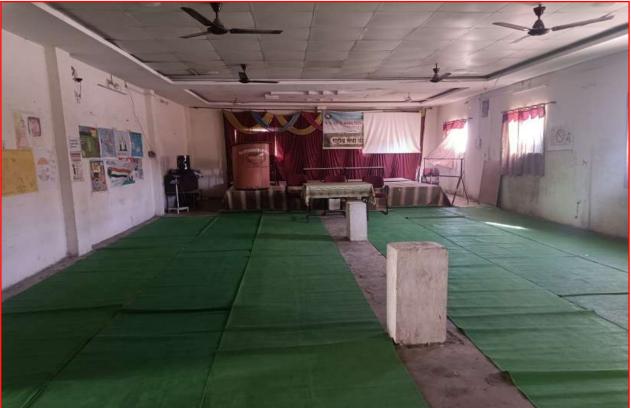

**Sports Ground:** A verdant well-manicured multipurpose sports ground is used for Indoor and Outdoor games.

**Auditorium Hall:** The auditorium with well equipped facility to organized various program. Auditorium hall is used for several purposes such as yoga sessions, self defense workshops, student competitions and practice of extra-curricular activities.

# Late Ku.Durga K.Banmeru Science College Lonar

Dist.Buldana -443302

**Auditorium Photo Gallery** 

Auditorium

Auditorium Hall