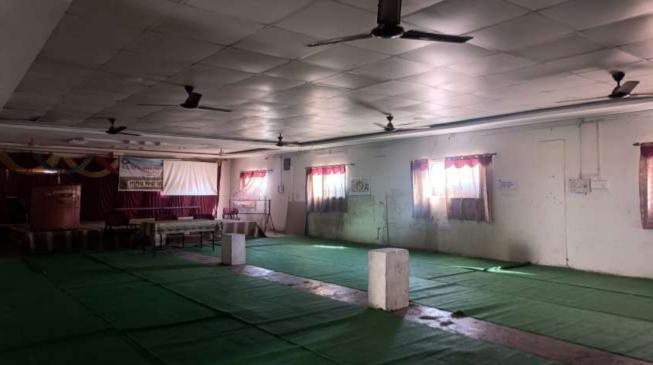

**Sports Ground:** A verdant well-manicured multipurpose sports ground is used for Indoor and Outdoor games.

**Auditorium Hall:** The auditorium with well equipped facility to organized various program. Auditorium hall is used for several purposes such as yoga sessions, self defense workshops, student competitions and practice of extra-curricular activities.

# Late Ku.Durga K.Banmeru Science College Lonar

Dist.Buldana -443302

**Auditorium Photo Gallery** 

Auditorium

Auditorium Hall