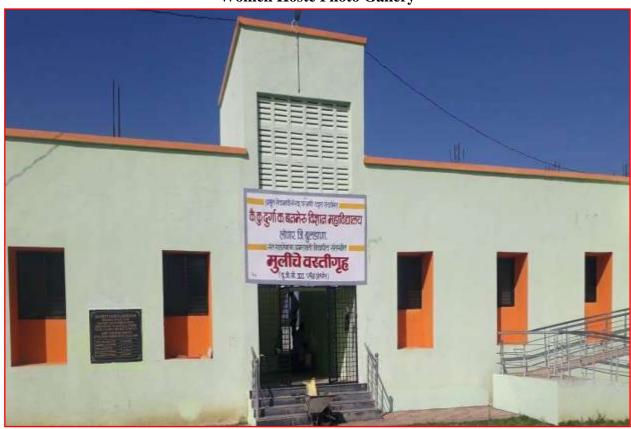

**Women Hostel:** Increasing mobility of students, to seek the education they desire, raises the demand for hostels. College has Women Residential Hostel with the Capacity of 25 girls. All the facility available in the hostel Seek rooms, Mess, Ramp, Beds, Separate kitchen etc.

## Late Ku.Durga K.Banmeru Science College Lonar

Dist.Buldana -443302

**Women Hoste Photo Gallery** 

Ramp for Handicap student