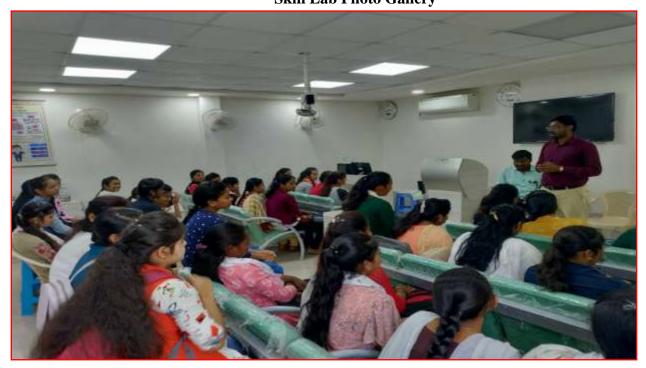

# Late Ku.Durga K.Banmeru Science College Lonar

Dist.Buldana -443302 **Skill Lab Photo Gallery** 

Working Skills Lab

Online AIDS Workshop progress In the Skill Lab

**Campus-**Spread over 6 acres in a verdant green campus. In our college has 7 Class room with ergonomic furniture for students.

**Skill Lab**- Institute make one skill lab for provides a safe training environment in which a learner can be observed and be provided with the feedback necessary to improve. In this lab well equipped as Air conditioner with smart 43 inches LED TV with high speed internet connection. Skill lab also provide microphone in the seating arrangement for the student audio learning.