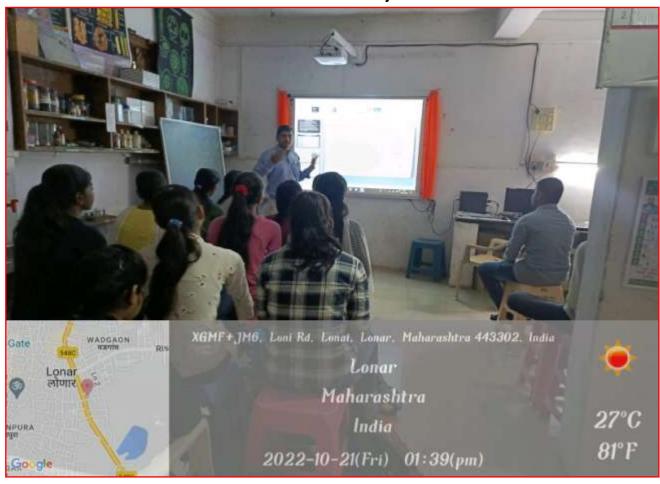

# Late Ku.Durga K.Banmeru Science College Lonar

Dist.Buldana -443302

**ICT Facility Photo Gallery** 

**Smart Board With Projector** 

**Skill Lab Lecture** 

**ICT Facility**-Audio-visual aids are used in the college to make learning easier for the students.

3 smart board attached with computer with internet, facilities have been provided in the college for the convenience of the students in which power point presentation etc. are regularly used on smart boards. Skill Lab also Available in the college.