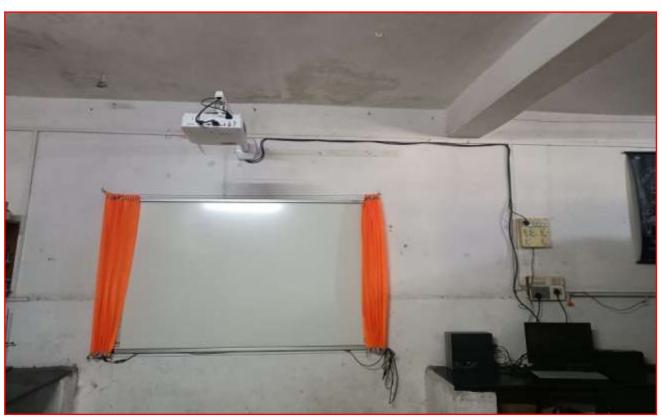

# Late Ku.Durga K.Banmeru Science College Lonar

Dist.Buldana -443302

**ICT Facility Photo Gallery** 

**Smart Board With Projector** 

**Skill Lab Lecture** 

**ICT Facility**-Audio-visual aids are used in the college to make learning easier for the students.

3 smart board attached with computer with internet, facilities have been provided in the college for the convenience of the students in which power point presentation etc. are regularly used on smart boards. Skill Lab also Available in the college.