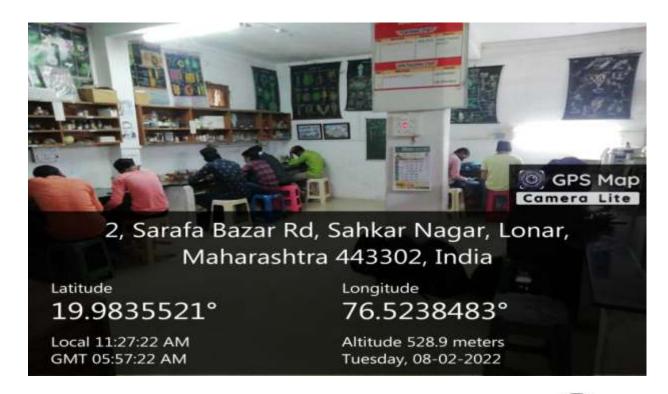

Response: The college provides education to student in rural area. Our college has provides art infrastructure and facilities for the teaching learning process for students. The college development committee (CDC) has provided the adequate infrastructure for the development of the college considering the rural area. All classrooms of college are fully ventilated, latest blackboards, LCD projector joining system, desk benches, fans, lights etc. Some classrooms are fitted smart boards and CC-TV cameras in which students across both the campus can attend any lecture. The college campus is safe and secure building with security CC-TV cameras. The total college campus is covered by CC-TV camera. We also have well equipped computer lab, which are used by the students for lab-based classes, practical's.It also provides different software's. As well as faculty members are used computer lab for teaching learning and research process. Both the campus are fully Wi-Fi enabled in which students can access the internet from each and every corner of the college campus. It also helps the students and faculties to intersact with each other by sending any documents, notes, assignments etc. The college has a seminar hall/conference hall, laboratories and skill based (B.Voc) lab. In this laboratories all equipment are available.

Laboratories-All department like Chemistry, Botany, Zoology, Physics,

Electronics, Microbilology and computer Science (With power backup facility for the UG and PG Student) have equipment required for student demonstration is available in all facilities like Electricity, Continuous supply of Gas, Fire Exhistunsher, in the laboratory. College have Separate language room and Mathematics departement.