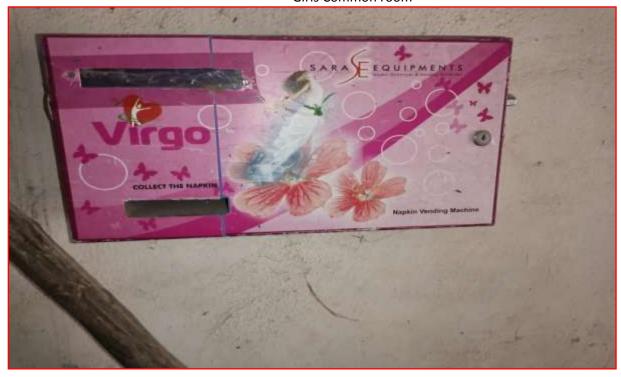

students a place to relax, study, have informal discussions in free time available. College has a provision for Girls Common Room where the girl students may sit, rest and go for recreation. In this room attached washroom with Sanitary Napkin Vending Machine, CCTV etc.

# Late Ku.Durga K.Banmeru Science College Lonar

Dist.Buldana -443302

**Girls Common Room Photo Gallery** 

Girls Common room

Wending Machine available for sanitary napkins

**Seating Rooms** 

**Lavatory Rooms** 