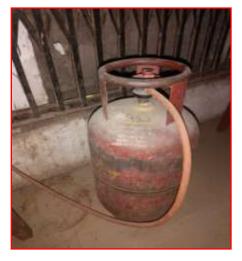

Laboratories-All department like Chemistry, Botany, Zoology, Physics,

Electronics, Microbilology and computer Science (With power backup facility for the UG and PG Student) have equipment required for student demonstration is available in all facilities like Electricity, Continuous supply of Gas, Fire Exhistunsher, in the laboratory. College have Separate language room and Mathematics departement.

## **Glassware Apparatus**

**Solid Chemicals** 

**Model kit, Charts Stopwatch** 

Gas Fire Extinguisher Basin

Water Tab Hot Air Oven