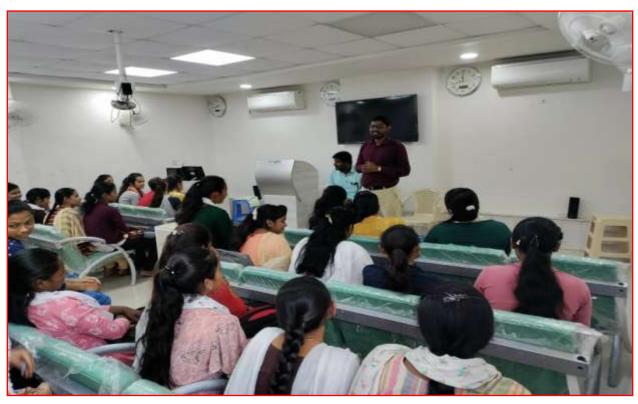

# Late Ku.Durga K.Banmeru Science College Lonar

Dist.Buldana -443302 **Skill Lab Photo Gallery** 

Working Skills Lab

Online AIDS Workshop progress In the Skill Lab

**Campus-**Spread over 6 acres in a verdant green campus. In our college has 7 Class room with ergonomic furniture for students.

**Skill Lab**- Institute make one skill lab for provides a safe training environment in which a learner can be observed and be provided with the feedback necessary to improve. In this lab well equipped as Air conditioner with smart 43 inches LED TV with high speed internet connection. Skill lab also provide microphone in the seating arrangement for the student audio learning.