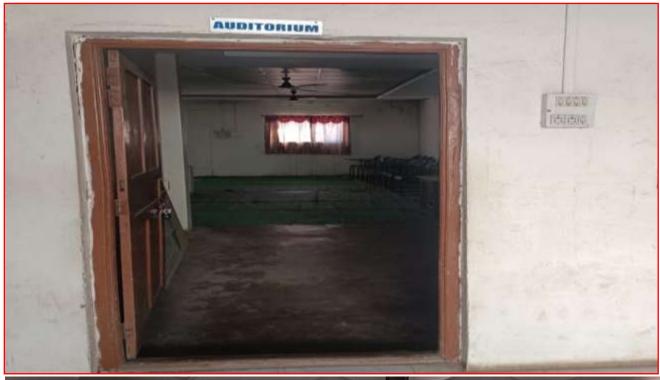

**Sports Ground:** A verdant well-manicured multipurpose sports ground is used for Indoor and Outdoor games.

**Auditorium Hall:** The auditorium with well equipped facility to organized various program. Auditorium hall is used for several purposes such as yoga sessions, self defense workshops, student competitions and practice of extra-curricular activities.

# Late Ku.Durga K.Banmeru Science College Lonar

Dist.Buldana -443302

**Auditorium Photo Gallery** 

Auditorium

Auditorium Hall