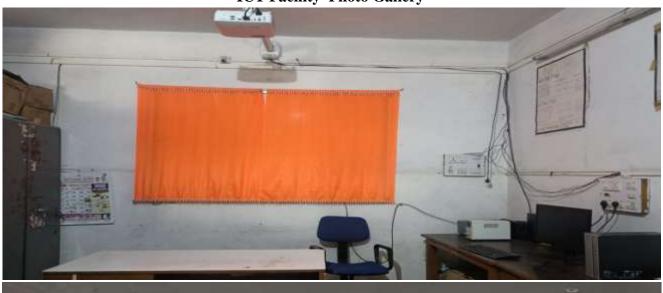

**ICT Facility**-Audio-visual aids are used in the college to make learning easier for the students.

3 smart board attached with computer with internet, facilities have been provided in the college for the convenience of the students in which power point presentation etc. are regularly used on smart boards. Skill Lab also Available in the college.

# Late Ku.Durga K.Banmeru Science College Lonar

Dist.Buldana -443302

**ICT Facility Photo Gallery** 

**Smart Board With Projector** 

**Skill Lab Lecture** 