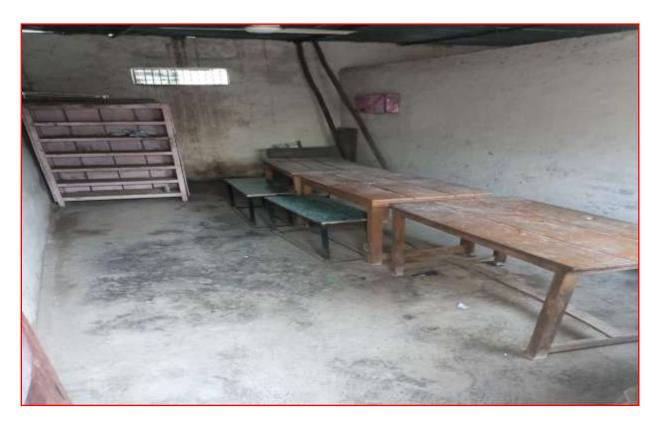

This lab also available Audio-Visual facility.

**Girls Common Rooms** –College has facilitate our female students, the Campus has established a spacious and comfortable common room for gilrs. This space has been designed to give female

students a place to relax, study, have informal discussions in free time available. College has a provision for Girls Common Room where the girl students may sit, rest and go for recreation. In this room attached washroom with Sanitary Napkin Vending Machine, CCTV etc.

# Late Ku.Durga K.Banmeru Science College Lonar

Dist.Buldana -443302

**Girls Common Room Photo Gallery** 

Girls Common room

Wending Machine available for sanitary napkins

**Seating Rooms** 

**Lavatory Rooms** 