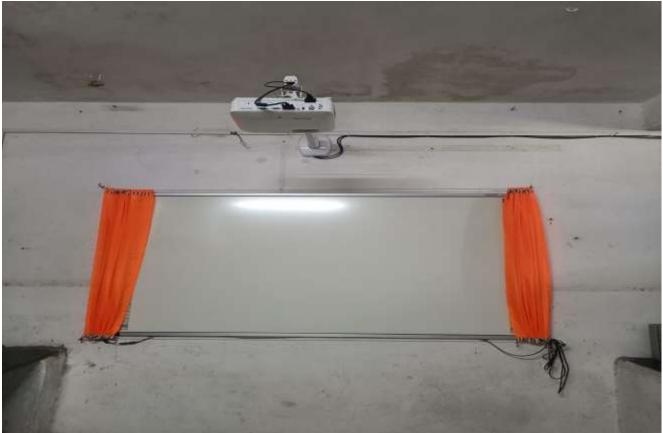

**ICT Facility**-Audio-visual aids are used in the college to make learning easier for the students.

3 smart board attached with computer with internet, facilities have been provided in the college for the convenience of the students in which power point presentation etc. are regularly used on smart boards. Skill Lab also Available in the college.

# Late Ku.Durga K.Banmeru Science College Lonar

Dist.Buldana -443302

**ICT Facility Photo Gallery** 

**Smart Board With Projector** 

**Skill Lab Lecture** 