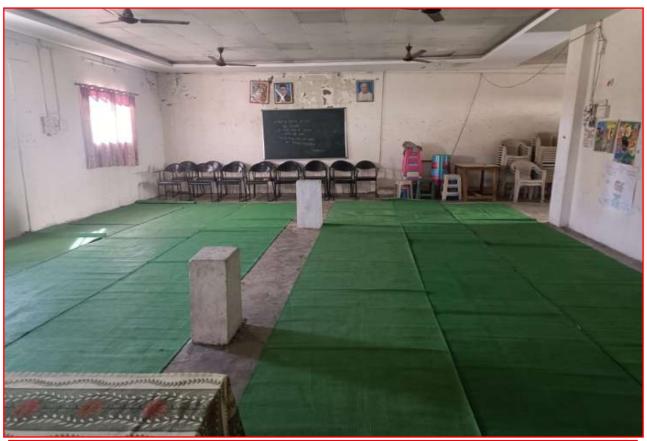

**Sports Ground:** A verdant well-manicured multipurpose sports ground is used for Indoor and Outdoor games.

**Auditorium Hall:** The auditorium with well equipped facility to organized various program. Auditorium hall is used for several purposes such as yoga sessions, self defense workshops, student competitions and practice of extra-curricular activities.

# Late Ku.Durga K.Banmeru Science College Lonar

Dist.Buldana -443302

**Auditorium Photo Gallery** 

Auditorium

Auditorium Hall