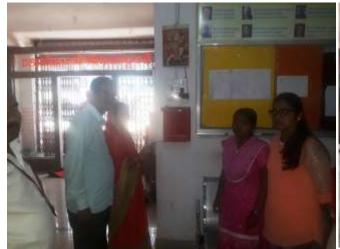

#### Women Complaint Box (महिला तक्रार पेटी) Date :- 08/09/2018

President of Women Grievance Committee Sau. Ushatai Gole madam, Principal Dr. Prakash Banmeru, Mr. S. B. Borul and Students Ku. Arati Ganjare, Ku. Vaishanvi Banmeru durging opening the women Complaint box