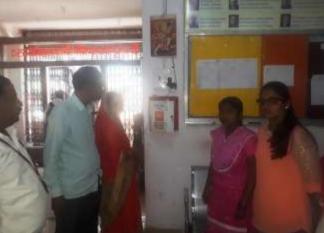

#### Women Complaint Box (महिला तक्रार पेटी) Date :- 08/09/2018

President of Women Grievance Committee Sau. Ushatai Gole madam, Principal Dr. Prakash Banmeru, Mr. S. B. Borul and Students Ku. Arati Ganjare, Ku. Vaishanvi Banmeru durging opening the women Complaint box