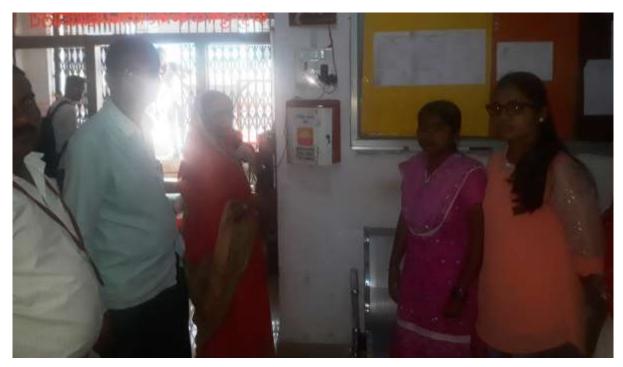

# > Women Complaint Box (महिला तक्रार पेटी)

inmery Science College "ate, Ku. Durga K LONAR, Cist Zuldhana

#### Women Complaint Box (महिला तक्रार पेटी) Date :- 08/09/2018

President of Women Grievance Committee Sau. Ushatai Gole madam, Principal Dr. Prakash Banmeru, Mr. S. B. Borul and Students Ku. Arati Ganjare, Ku. Vaishanvi Banmeru durging opening the women Complaint box